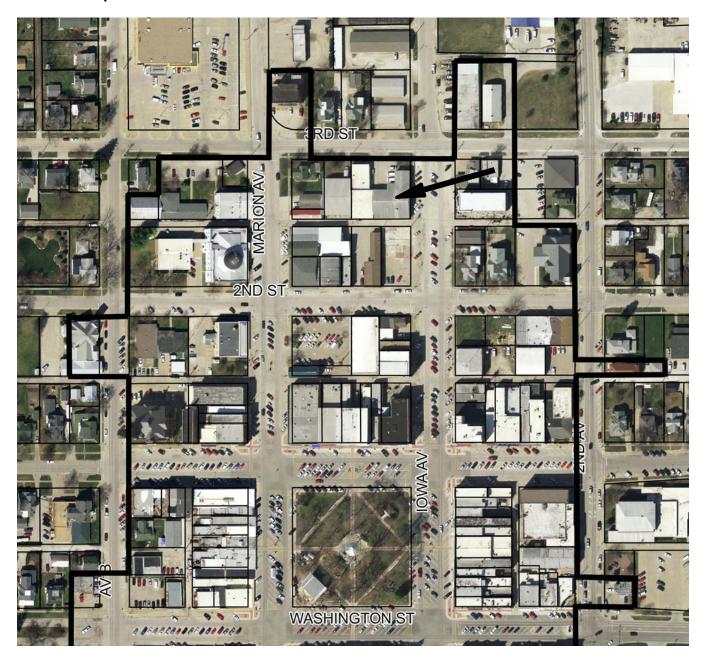

| Site Inventory Form State Historical Society of Iowa (November 2005)              | Relationship:                 | with known  ☐ Contribu  potential dis  tatus:(any tl  ew & Compl | boundaries (ente<br>uting □ Noncor<br>strict with yet unki<br>hat apply)□ Liste<br>iance (R&C) Nun | nown boundaries<br>ed  ☐ De-listed  ☐ NHL  ☐                            |             |
|-----------------------------------------------------------------------------------|-------------------------------|------------------------------------------------------------------|----------------------------------------------------------------------------------------------------|-------------------------------------------------------------------------|-------------|
| 1. Name of Property                                                               |                               |                                                                  |                                                                                                    |                                                                         |             |
| historic name Sitler Auto Parts /                                                 | Sitler Electric Supply        | <u>/</u>                                                         |                                                                                                    |                                                                         |             |
| other names/site number                                                           | town Survey Map # D           | )T- 042                                                          |                                                                                                    |                                                                         |             |
| 2. Location                                                                       |                               |                                                                  |                                                                                                    |                                                                         |             |
| street & number <u>213 – 215 N. Ic</u>                                            | wa Avenue (also 10            | )9 W. 3rd S                                                      | treet)                                                                                             |                                                                         |             |
| city or town Washington                                                           |                               |                                                                  | ☐ vicinity,                                                                                        | county <u>Washington</u>                                                |             |
| Legal Description: (If Rural) Towns                                               | hip Name                      | Township                                                         | No. Range N                                                                                        | lo. Section Quarter of                                                  | Quarter     |
| (If Urban) Subdivision Origi                                                      | <u>nal Plat</u> Block(s) _    | 3 Lot(                                                           | s) <u>1 and Lot 2 S</u>                                                                            | 66'                                                                     |             |
| 3. State/Federal Agency Certific                                                  | •                             | -                                                                |                                                                                                    |                                                                         |             |
| <ul><li>4. National Park Service Certific</li><li>5. Classification</li></ul>     | ation [Skip this Sec          | tion]                                                            |                                                                                                    |                                                                         |             |
| Category of Property (Check only o                                                | ne hox) Number of R           | asources v                                                       | within Property                                                                                    |                                                                         |             |
|                                                                                   | If Non-Eligible               |                                                                  |                                                                                                    | Property, enter number of:                                              |             |
| ☐ district                                                                        | Enter number                  |                                                                  | Contributir                                                                                        |                                                                         |             |
| ☐ site                                                                            |                               | ldings                                                           | <u>1</u>                                                                                           | buildings                                                               |             |
| ☐ structure                                                                       | site                          |                                                                  | _                                                                                                  | sites                                                                   |             |
| ☐ object                                                                          |                               | uctures                                                          | _                                                                                                  | structures                                                              |             |
|                                                                                   | obje<br>Tot                   | ects                                                             | <u> </u>                                                                                           | objects<br>Total                                                        |             |
|                                                                                   | _                             |                                                                  |                                                                                                    | <del></del>                                                             |             |
| Name of related project report or me                                              | ultiple property study        | (Enter "N/A" if                                                  |                                                                                                    | nt of a multiple property examina<br>storical Architectural Data Base N |             |
| 6. Function or Use                                                                |                               |                                                                  |                                                                                                    |                                                                         |             |
| Historic Functions (Enter categories                                              | from instructions)            | Curr                                                             | rent Functions (E                                                                                  | Enter categories from instructions                                      | )           |
| 02E01 Auto parts                                                                  |                               | 02                                                               | E99 Commerce /                                                                                     | specialty store - electric su                                           | upply       |
| 02E99 Commerce / specialty sto                                                    | re - electric supply          |                                                                  |                                                                                                    |                                                                         |             |
| 7. Description                                                                    |                               |                                                                  |                                                                                                    |                                                                         |             |
| Architectural Classification (Ente                                                | r categories from instruction | ons) <b>Mat</b> e                                                | erials (Enter catego                                                                               | ries from instructions)                                                 |             |
|                                                                                   |                               | foun                                                             | dation                                                                                             |                                                                         |             |
|                                                                                   |                               | walls                                                            | s (visible material                                                                                | 10A Concrete block                                                      |             |
|                                                                                   |                               | roof                                                             |                                                                                                    | 08A Asphalt / shingle                                                   |             |
| ·                                                                                 |                               | othe                                                             | r                                                                                                  |                                                                         |             |
| Narrative Description ( SEE                                                       | CONTINUATION SH               |                                                                  |                                                                                                    | OMPLETED)                                                               |             |
| 8. Statement of Significance                                                      |                               |                                                                  |                                                                                                    |                                                                         |             |
| <b>Applicable National Register Criteri</b>                                       |                               |                                                                  |                                                                                                    | = = = = = = = = = = = = = = = = = = = =                                 | ria)        |
| Yes □ No □ More Research Re     No □ More Research Re                             |                               |                                                                  | is associated with                                                                                 |                                                                         |             |
| <ul><li>Yes ⊠ No ☐ More Research Re</li><li>Yes ⊠ No ☐ More Research Re</li></ul> |                               |                                                                  |                                                                                                    | the lives of significant person<br>hitectural characteristics.          | S.          |
| Yes No More Research Re                                                           |                               |                                                                  |                                                                                                    | information in archeology or hi                                         | storv.      |
|                                                                                   |                               |                                                                  | ,                                                                                                  |                                                                         | · · · · · · |