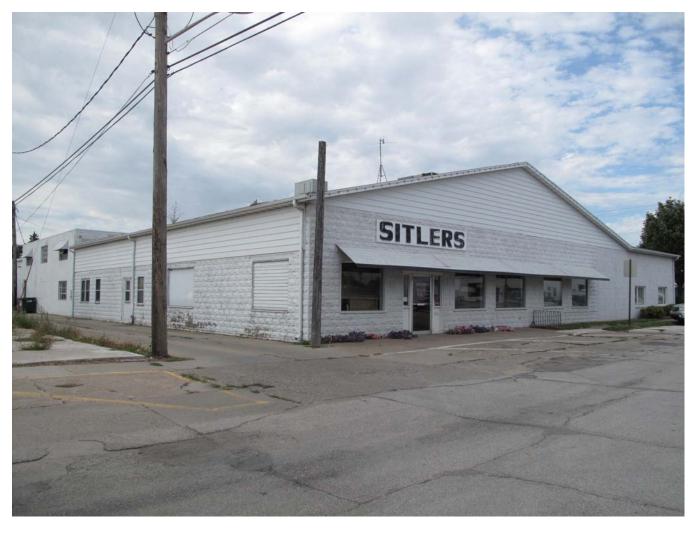

| Site Inventory Form State Historical Society of Iowa (November 2005)              | Relationship:                 | with known  ☐ Contribu  potential dis  tatus:(any tl  ew & Compl | boundaries (ente<br>uting □ Noncor<br>strict with yet unki<br>hat apply)□ Liste<br>iance (R&C) Nun | nown boundaries<br>ed  ☐ De-listed  ☐ NHL  ☐                            |             |
|-----------------------------------------------------------------------------------|-------------------------------|------------------------------------------------------------------|----------------------------------------------------------------------------------------------------|-------------------------------------------------------------------------|-------------|
| 1. Name of Property                                                               |                               |                                                                  |                                                                                                    |                                                                         |             |
| historic name Sitler Auto Parts /                                                 | Sitler Electric Supply        | <u>/</u>                                                         |                                                                                                    |                                                                         |             |
| other names/site number                                                           | town Survey Map # D           | )T- 042                                                          |                                                                                                    |                                                                         |             |
| 2. Location                                                                       |                               |                                                                  |                                                                                                    |                                                                         |             |
| street & number <u>213 – 215 N. Ic</u>                                            | wa Avenue (also 10            | )9 W. 3rd S                                                      | treet)                                                                                             |                                                                         |             |
| city or town Washington                                                           |                               |                                                                  | ☐ vicinity,                                                                                        | county <u>Washington</u>                                                |             |
| Legal Description: (If Rural) Towns                                               | hip Name                      | Township                                                         | No. Range N                                                                                        | lo. Section Quarter of                                                  | Quarter     |
| (If Urban) Subdivision Origi                                                      | <u>nal Plat</u> Block(s) _    | 3 Lot(                                                           | s) <u>1 and Lot 2 S</u>                                                                            | 66'                                                                     |             |
| 3. State/Federal Agency Certific                                                  | •                             | -                                                                |                                                                                                    |                                                                         |             |
| <ul><li>4. National Park Service Certific</li><li>5. Classification</li></ul>     | ation [Skip this Sec          | tion]                                                            |                                                                                                    |                                                                         |             |
| Category of Property (Check only o                                                | ne hox) Number of R           | asources v                                                       | within Property                                                                                    |                                                                         |             |
|                                                                                   | If Non-Eligible               |                                                                  |                                                                                                    | Property, enter number of:                                              |             |
| ☐ district                                                                        | Enter number                  |                                                                  | Contributir                                                                                        |                                                                         |             |
| ☐ site                                                                            |                               | ldings                                                           | <u>1</u>                                                                                           | buildings                                                               |             |
| ☐ structure                                                                       | site                          |                                                                  | _                                                                                                  | sites                                                                   |             |
| ☐ object                                                                          |                               | uctures                                                          | _                                                                                                  | structures                                                              |             |
|                                                                                   | obje<br>Tot                   | ects                                                             | <u> </u>                                                                                           | objects<br>Total                                                        |             |
|                                                                                   | _                             |                                                                  |                                                                                                    | <del></del>                                                             |             |
| Name of related project report or me                                              | ultiple property study        | (Enter "N/A" if                                                  |                                                                                                    | nt of a multiple property examina<br>storical Architectural Data Base N |             |
| 6. Function or Use                                                                |                               |                                                                  |                                                                                                    |                                                                         |             |
| Historic Functions (Enter categories                                              | from instructions)            | Curr                                                             | rent Functions (E                                                                                  | Enter categories from instructions                                      | )           |
| 02E01 Auto parts                                                                  |                               | 02                                                               | E99 Commerce /                                                                                     | specialty store - electric su                                           | upply       |
| 02E99 Commerce / specialty sto                                                    | re - electric supply          |                                                                  |                                                                                                    |                                                                         |             |
| 7. Description                                                                    |                               |                                                                  |                                                                                                    |                                                                         |             |
| Architectural Classification (Ente                                                | r categories from instruction | ons) <b>Mat</b> e                                                | erials (Enter catego                                                                               | ries from instructions)                                                 |             |
|                                                                                   |                               | foun                                                             | dation                                                                                             |                                                                         |             |
|                                                                                   |                               | walls                                                            | s (visible material                                                                                | 10A Concrete block                                                      |             |
|                                                                                   |                               | roof                                                             |                                                                                                    | 08A Asphalt / shingle                                                   |             |
| ·                                                                                 |                               | othe                                                             | r                                                                                                  |                                                                         |             |
| Narrative Description ( SEE                                                       | CONTINUATION SH               |                                                                  |                                                                                                    | OMPLETED)                                                               |             |
| 8. Statement of Significance                                                      |                               |                                                                  |                                                                                                    |                                                                         |             |
| <b>Applicable National Register Criteri</b>                                       |                               |                                                                  |                                                                                                    | = = = = = = = = = = = = = = = = = = = =                                 | ria)        |
| Yes □ No □ More Research Re     No □ More Research Re                             |                               |                                                                  | is associated with                                                                                 |                                                                         |             |
| <ul><li>Yes ⊠ No ☐ More Research Re</li><li>Yes ⊠ No ☐ More Research Re</li></ul> |                               |                                                                  |                                                                                                    | the lives of significant person<br>hitectural characteristics.          | S.          |
| Yes No More Research Re                                                           |                               |                                                                  |                                                                                                    | information in archeology or hi                                         | storv.      |
|                                                                                   |                               |                                                                  | ,                                                                                                  |                                                                         | · · · · · · |