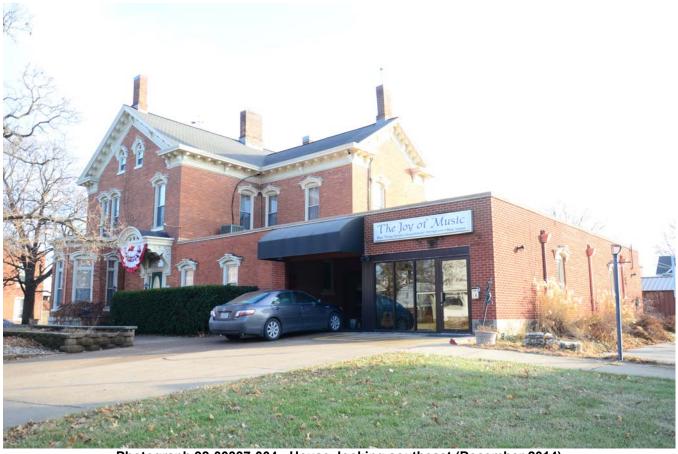

| lowa Site Inventory Form State Historic Preservation Office (July 2014)                                                                              | 9-Digit SHPO Review & Complian  ☐ Non-extant Year:                                                                                                                                                             | 2-00397 □ New ⊠ Supplemental ce (R&C) Number                                                                            |
|------------------------------------------------------------------------------------------------------------------------------------------------------|----------------------------------------------------------------------------------------------------------------------------------------------------------------------------------------------------------------|-------------------------------------------------------------------------------------------------------------------------|
| Read the lowa Site Inventory Form Instruction completing this form. The instructions are available or eservation/statewide-inventory-and-collections | ble on our website: <u>http://www.i</u>                                                                                                                                                                        |                                                                                                                         |
| Property Name                                                                                                                                        |                                                                                                                                                                                                                |                                                                                                                         |
| A) Historic name <u>William and Sarah Scofield</u>                                                                                                   | House                                                                                                                                                                                                          |                                                                                                                         |
| B) Other names: <u>Sherman Funeral Home, She</u>                                                                                                     | erman-Eden Funeral Home, We                                                                                                                                                                                    | st side survey map #WS-094                                                                                              |
| • Location                                                                                                                                           |                                                                                                                                                                                                                |                                                                                                                         |
| A) Street address: <u>305 W. Main Street</u>                                                                                                         |                                                                                                                                                                                                                |                                                                                                                         |
| B) City or town: <u>Washington</u>                                                                                                                   | (☐ Vicinity) C                                                                                                                                                                                                 | County <u>Washington</u>                                                                                                |
| C) Legal Description:  Rural: Township Name: Township No.:                                                                                           | _                                                                                                                                                                                                              |                                                                                                                         |
| Urban: Subdivision: Original Plat                                                                                                                    | Block(s): <u>15</u> Lot                                                                                                                                                                                        | (s): <u>1 &amp; 2</u>                                                                                                   |
| <ul> <li>Classification</li> <li>Property category: Check only one</li> <li>B) Nu</li> </ul>                                                         | mber of Resources (within pr                                                                                                                                                                                   |                                                                                                                         |
| Building(s)                                                                                                                                          | ble property, enter number of: buting Noncontributing Buildings Sites Structures Objects Total  ter: NHL  NPS DOE  al certified historic district. based on professional historic/arch in which it is located. | If non-eligible property, enter number of:  Buildings Sites Structures Objects Total  sitectural survey and evaluation. |
| Name of related project report or multiple pro<br>MPD Title<br>Architectural and Historical Survey of the "west side                                 |                                                                                                                                                                                                                | Historical Architectural Data Base # nington 92-013                                                                     |
| <ul> <li>Function or Use Enter categories (codes and</li> </ul>                                                                                      | · · · · · · · · · · · · · · · · · · ·                                                                                                                                                                          |                                                                                                                         |
| A) Historic functions                                                                                                                                | B) Current funct                                                                                                                                                                                               | ions                                                                                                                    |
| 01A01: Domestic / residence                                                                                                                          | 01A01: Domes                                                                                                                                                                                                   | tic / residence                                                                                                         |
| 07: Funeral home                                                                                                                                     | 02B03: Profess                                                                                                                                                                                                 | sional / law office                                                                                                     |
| Description Enter categories (codes and terms                                                                                                        | s) from the Iowa Site Inventory Fori                                                                                                                                                                           | m Instructions                                                                                                          |
| A) Architectural Classification                                                                                                                      | B) Materials                                                                                                                                                                                                   |                                                                                                                         |
| 05B: Italianate                                                                                                                                      | Foundation (visib                                                                                                                                                                                              | le exterior): 04: Stone                                                                                                 |
|                                                                                                                                                      | walls (visible exte                                                                                                                                                                                            | erior): 03: Brick                                                                                                       |
|                                                                                                                                                      | Roof: <u>08A</u>                                                                                                                                                                                               | : Asphalt shingles                                                                                                      |
|                                                                                                                                                      | Oth and                                                                                                                                                                                                        |                                                                                                                         |