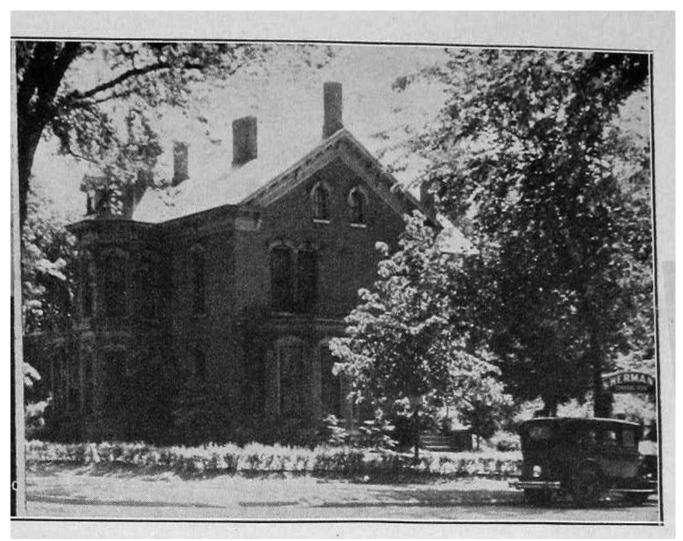

ric images**





Early 20th century postcard, Conger House collection

Site Number: <u>92-00397</u> Related District Number: 92-00350

| William and Sarah Scofield House Name of Property | Washington<br>County |  |
|---------------------------------------------------|----------------------|--|
| 305 W. Main Street Address                        | Washington<br>City   |  |



Ad in July 1936 centennial edition of Evening Journal, page 5

Site Number: 92-00397
Related District Number: 92-00350

| William and Sarah Scofield House | Washington |
|----------------------------------|------------|
| Name of Property                 | County     |
| 005 W. M.: 01 . 1                |            |
| 305 W. Main Street               | Washington |
| Address                          | City       |



Enlarged view of house from July 1936 centennial edition of Evening Journal, page 5

Site Number: 92-00397
Related District Number: 92-00350

| William and Sarah Scofield House Name of Property | <u>Washington</u><br>County |
|---------------------------------------------------|-----------------------------|
| 305 W. Main Street                                | Washington                  |
| Address                                           | City                        |



Sherman-Eden Funeral Home in *Evening Journal*, July 1, 1976, page 85

Site Number: <u>92-00397</u> Related District Number: 92-00350

| Pag | ıe | 1 | 4 |
|-----|----|---|---|
|     |    |   |   |

| William and Sarah Scofield House Name of Property | Washington<br>County |
|----------------------------------------