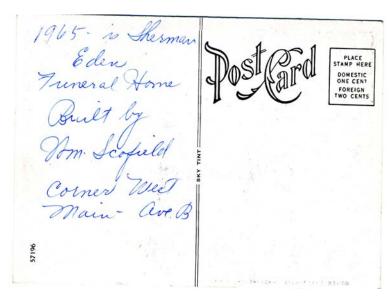

search area boundary

Site Number: 92-00397
Related District Number: 92-00350

| Pag | е | 9 |
|-----|---|---|
|-----|---|---|

| William and Sarah Scofield House Name of Property | Washington County |
|---------------------------------------------------|-------------------|
| 305 W. Main Street Address                        | Washington City   |

#### **Building plan (from assessor's website)**



#### Photo from assessor's website



Site Number: 92-00397
Related District Number: 92-00350

| Page | 1 | C |
|------|---|---|
|------|---|---|

| William and Sarah Scofield House Name of Property | Washington County |
|---------------------------------------------------|-------------------|
| 305 W. Main Street Address                        | Washington City   |

### **Historic images**





Early 20th century postcard, Conger House collection

Site Number: <u>92-00397</u> Related District Number: 92-00350

| William and Sarah Scofield House Name of Property | Washington<br>County |  |
|---------------------------------------------------|----------------------|--|
| 305 W. Main Street Address                        | Washington<br>City   |  |



Ad in July 1936 centennial edition of Evening Journal, page 5

Site Number: 92-00397
Related District Number: 92-00350

| William and Sarah Scofield House | Washington |
|----------------------------------|------------|
| Name of Property                 | County     |
| 005 W. M.: 01 . 1                |            |
| 305 W. Main Street               | Washington |
| Address                          | City       |



Enlarged view