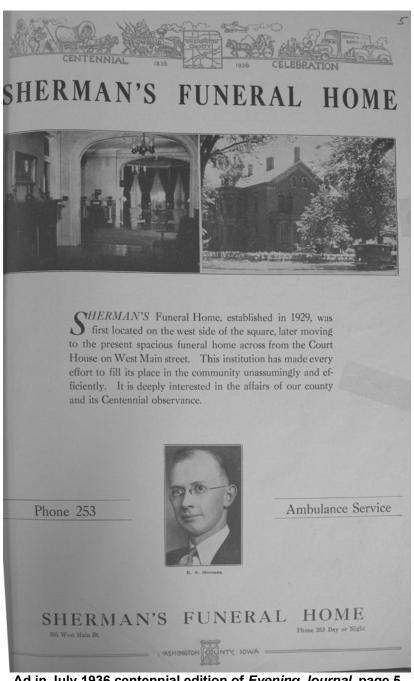

lding plan (from assessor's website)**



#### Photo from assessor's website



Site Number: 92-00397
Related District Number: 92-00350

| Page | 1 | C |
|------|---|---|
|------|---|---|

| William and Sarah Scofield House Name of Property | Washington County |
|---------------------------------------------------|-------------------|
| 305 W. Main Street Address                        | Washington City   |

### **Historic images**





Early 20th century postcard, Conger House collection

Site Number: <u>92-00397</u> Related District Number: 92-00350

| William and Sarah Scofield House Name of Property | Washington<br>County |  |
|---------------------------------------------------|----------------------|--|
| 305 W. Main Street Address                        | Washington<br>City   |  |



Ad in July 1936 centennial edition of Evening Journal, page 5

Site Number: 92-00397
Related District Number: 92-00350

| William and Sarah Scofield House | Washington |
|----------------------------------|------------|
| Name of Property                 | County     |
| 005 W. M.: 01 . 1                |            |
| 305 W. Main Street               | Washington |
| Address                          | City       |



Enlarged view of house from July 1936 centennial edition of Evening Journal, page 5

Site Number: 92-00397
Related District Number: 92-00350

| William and Sarah Scofield House Name of Property | <u>Washington</u><br>County |
|---------------------------------------------------|-----------------------------|
| 305 W. Main Street                                | Washington