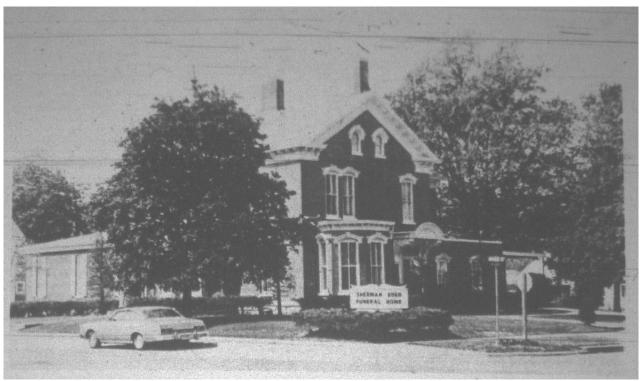

Number: 92-00350

| William and Sarah Scofield House | Washington |
|----------------------------------|------------|
| Name of Property                 | County     |
| 005 W. M.: 01 . 1                |            |
| 305 W. Main Street               | Washington |
| Address                          | City       |



Enlarged view of house from July 1936 centennial edition of Evening Journal, page 5

Site Number: 92-00397
Related District Number: 92-00350

| William and Sarah Scofield House Name of Property | <u>Washington</u><br>County |
|---------------------------------------------------|-----------------------------|
| 305 W. Main Street                                | Washington                  |
| Address                                           | City                        |



Sherman-Eden Funeral Home in *Evening Journal*, July 1, 1976, page 85

Site Number: <u>92-00397</u> Related District Number: 92-00350

| Pag | ıe | 1 | 4 |
|-----|----|---|---|
|     |    |   |   |

| William and Sarah Scofield House Name of Property | Washington<br>County |
|---------------------------------------------------|----------------------|
| 305 W. Main Street Address                        | Washington<br>City   |

## **Digital photographs**



Photograph 92-00397-001 - House, looking southwest (December 2014)

Site Number: <u>92-00397</u> Related District Number: 92-00350

| William and Sarah Scofield House Name of Property | Washington<br>County |
|---------------------------------------------------|----------------------|
| 305 W. Main Street