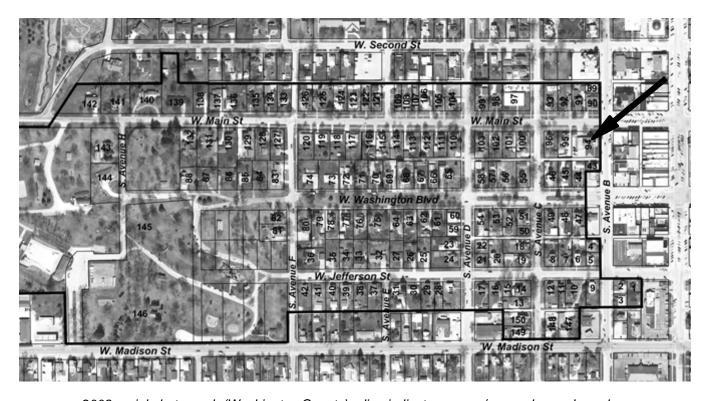

| lowa Site Inventory Form State Historic Preservation Office (July 2014)                                                                              | 9-Digit SHPO Review & Complian  ☐ Non-extant Year:                                                                                                                                                             | 2-00397 □ New ⊠ Supplemental ce (R&C) Number                                                                            |
|------------------------------------------------------------------------------------------------------------------------------------------------------|----------------------------------------------------------------------------------------------------------------------------------------------------------------------------------------------------------------|-------------------------------------------------------------------------------------------------------------------------|
| Read the lowa Site Inventory Form Instruction completing this form. The instructions are available or eservation/statewide-inventory-and-collections | ble on our website: <u>http://www.i</u>                                                                                                                                                                        |                                                                                                                         |
| Property Name                                                                                                                                        |                                                                                                                                                                                                                |                                                                                                                         |
| A) Historic name <u>William and Sarah Scofield</u>                                                                                                   | House                                                                                                                                                                                                          |                                                                                                                         |
| B) Other names: <u>Sherman Funeral Home, She</u>                                                                                                     | erman-Eden Funeral Home, We                                                                                                                                                                                    | st side survey map #WS-094                                                                                              |
| • Location                                                                                                                                           |                                                                                                                                                                                                                |                                                                                                                         |
| A) Street address: <u>305 W. Main Street</u>                                                                                                         |                                                                                                                                                                                                                |                                                                                                                         |
| B) City or town: <u>Washington</u>                                                                                                                   | (☐ Vicinity) C                                                                                                                                                                                                 | County <u>Washington</u>                                                                                                |
| C) Legal Description:  Rural: Township Name: Township No.:                                                                                           | _                                                                                                                                                                                                              |                                                                                                                         |
| Urban: Subdivision: Original Plat                                                                                                                    | Block(s): <u>15</u> Lot                                                                                                                                                                                        | (s): <u>1 &amp; 2</u>                                                                                                   |
| <ul> <li>Classification</li> <li>Property category: Check only one</li> <li>B) Nu</li> </ul>                                                         | mber of Resources (within pr                                                                                                                                                                                   |                                                                                                                         |
| Building(s)                                                                                                                                          | ble property, enter number of: buting Noncontributing Buildings Sites Structures Objects Total  ter: NHL  NPS DOE  al certified historic district. based on professional historic/arch in which it is located. | If non-eligible property, enter number of:  Buildings Sites Structures Objects Total  sitectural survey and evaluation. |
| Name of related project report or multiple pro<br>MPD Title<br>Architectural and Historical Survey of the "west side                                 |                                                                                                                                                                                                                | Historical Architectural Data Base # nington 92-013                                                                     |
| <ul> <li>Function or Use Enter categories (codes and</li> </ul>                                                                                      | · · · · · · · · · · · · · · · · · · ·                                                                                                                                                                          |                                                                                                                         |
| A) Historic functions                                                                                                                                | B) Current funct                                                                                                                                                                                               | ions                                                                                                                    |
| 01A01: Domestic / residence                                                                                                                          | 01A01: Domes                                                                                                                                                                                                   | tic / residence                                                                                                         |
| 07: Funeral home                                                                                                                                     | 02B03: Profess                                                                                                                                                                                                 | sional / law office                                                                                                     |
| Description Enter categories (codes and terms                                                                                                        | s) from the Iowa Site Inventory Fori                                                                                                                                                                           | m Instructions                                                                                                          |
| A) Architectural Classification                                                                                                                      | B) Materials                                                                                                                                                                                                   |                                                                                                                         |
| 05B: Italianate                                                                                                                                      | Foundation (visib                                                                                                                                                                                              | le exterior): 04: Stone                                                                                                 |
|                                                                                                                                                      | walls (visible exte                                                                                                                                                                                            | erior): 03: Brick                                                                                                       |
|                                                                                                                                                      | Roof: <u>08A</u>                                                                                                                                                                                               | : Asphalt shingles                                                                                                      |
|                                                                                                                                                      | Oth and                                                                                                                                                                                                        |                                                                                                                         |