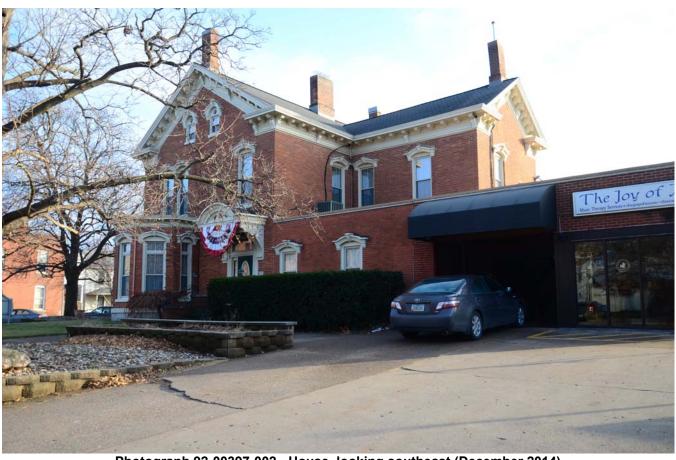

| lowa Site Inventory Form State Historic Preservation Office (July 2014)                                                                              | 9-Digit SHPO Review & Complian  ☐ Non-extant Year:                                                                                                                                                             | 2-00397 □ New ⊠ Supplemental ce (R&C) Number                                                                            |
|------------------------------------------------------------------------------------------------------------------------------------------------------|----------------------------------------------------------------------------------------------------------------------------------------------------------------------------------------------------------------|-------------------------------------------------------------------------------------------------------------------------|
| Read the lowa Site Inventory Form Instruction completing this form. The instructions are available or eservation/statewide-inventory-and-collections | ble on our website: <u>http://www.i</u>                                                                                                                                                                        |                                                                                                                         |
| Property Name                                                                                                                                        |                                                                                                                                                                                                                |                                                                                                                         |
| A) Historic name <u>William and Sarah Scofield</u>                                                                                                   | House                                                                                                                                                                                                          |                                                                                                                         |
| B) Other names: <u>Sherman Funeral Home, She</u>                                                                                                     | erman-Eden Funeral Home, We                                                                                                                                                                                    | st side survey map #WS-094                                                                                              |
| • Location                                                                                                                                           |                                                                                                                                                                                                                |                                                                                                                         |
| A) Street address: <u>305 W. Main Street</u>                                                                                                         |                                                                                                                                                                                                                |                                                                                                                         |
| B) City or town: <u>Washington</u>                                                                                                                   | (☐ Vicinity) C                                                                                                                                                                                                 | County <u>Washington</u>                                                                                                |
| C) Legal Description:  Rural: Township Name: Township No.:                                                                                           | _                                                                                                                                                                                                              |                                                                                                                         |
| Urban: Subdivision: Original Plat                                                                                                                    | Block(s): <u>15</u> Lot                                                                                                                                                                                        | (s): <u>1 &amp; 2</u>                                                                                                   |
| <ul> <li>Classification</li> <li>Property category: Check only one</li> <li>B) Nu</li> </ul>                                                         | mber of Resources (within pr                                                                                                                                                                                   |                                                                                                                         |
| Building(s)                                                                                                                                          | ble property, enter number of: buting Noncontributing Buildings Sites Structures Objects Total  ter: NHL  NPS DOE  al certified historic district. based on professional historic/arch in which it is located. | If non-eligible property, enter number of:  Buildings Sites Structures Objects Total  sitectural survey and evaluation. |
| Name of related project report or multiple pro<br>MPD Title<br>Architectural and Historical Survey of the "west side                                 |                                                                                                                                                                                                                | Historical Architectural Data Base # nington 92-013                                                                     |
| <ul> <li>Function or Use Enter categories (codes and</li> </ul>                                                                                      | · · · · · · · · · · · · · · · · · · ·                                                                                                                                                                          |                                                                                                                         |
| A) Historic functions                                                                                                                                | B) Current funct                                                                                                                                                                                               | ions                                                                                                                    |
| 01A01: Domestic / residence                                                                                                                          | 01A01: Domes                                                                                                                                                                                                   | tic / residence                                                                                                         |
| 07: Funeral home                                                                                                                                     | 02B03: Profess                                                                                                                                                                                                 | sional / law office                                                                                                     |
| Description Enter categories (codes and terms                                                                                                        | s) from the Iowa Site Inventory Fori                                                                                                                                                                           | m Instructions                                                                                                          |
| A) Architectural Classification                                                                                                                      | B) Materials                                                                                                                                                                                                   |                                                                                                                         |
| 05B: Italianate                                                                                                                                      | Foundation (visib                                                                                                                                                                                              | le exterior): 04: Stone                                                                                                 |
|                                                                                                                                                      | walls (visible exte                                                                                                                                                                                            | erior): 03: Brick                                                                                                       |
|                                                                                                                                                      | Roof: <u>08A</u>                                                                                                                                                                                               | : Asphalt shingles                                                                                                      |
|                                                                                                                                                      | Oth and                                                                                                                                                                                                        |                                                                                                                         |