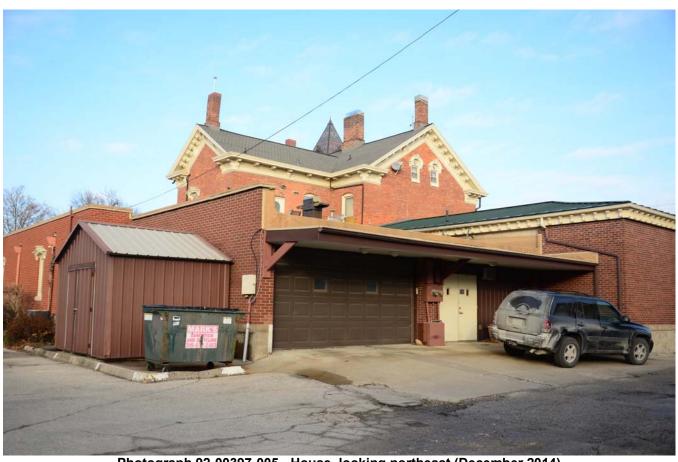

| lowa Site Inventory Form State Historic Preservation Office (July 2014)                                                                              | 9-Digit SHPO Review & Complian  ☐ Non-extant Year:                                                                                                                                                             | 2-00397 □ New ⊠ Supplemental ce (R&C) Number                                                                            |
|------------------------------------------------------------------------------------------------------------------------------------------------------|----------------------------------------------------------------------------------------------------------------------------------------------------------------------------------------------------------------|-------------------------------------------------------------------------------------------------------------------------|
| Read the lowa Site Inventory Form Instruction completing this form. The instructions are available or eservation/statewide-inventory-and-collections | ble on our website: <u>http://www.i</u>                                                                                                                                                                        |                                                                                                                         |
| Property Name                                                                                                                                        |                                                                                                                                                                                                                |                                                                                                                         |
| A) Historic name <u>William and Sarah Scofield</u>                                                                                                   | House                                                                                                                                                                                                          |                                                                                                                         |
| B) Other names: <u>Sherman Funeral Home, She</u>                                                                                                     | erman-Eden Funeral Home, We                                                                                                                                                                                    | st side survey map #WS-094                                                                                              |
| • Location                                                                                                                                           |                                                                                                                                                                                                                |                                                                                                                         |
| A) Street address: <u>305 W. Main Street</u>                                                                                                         |                                                                                                                                                                                                                |                                                                                                                         |
| B) City or town: <u>Washington</u>                                                                                                                   | (☐ Vicinity) C                                                                                                                                                                                                 | County <u>Washington</u>                                                                                                |
| C) Legal Description:  Rural: Township Name: Township No.:                                                                                           | _                                                                                                                                                                                                              |                                                                                                                         |
| Urban: Subdivision: Original Plat                                                                                                                    | Block(s): <u>15</u> Lot                                                                                                                                                                                        | (s): <u>1 &amp; 2</u>                                                                                                   |
| <ul> <li>Classification</li> <li>Property category: Check only one</li> <li>B) Nu</li> </ul>                                                         | mber of Resources (within pr                                                                                                                                                                                   |                                                                                                                         |
| Building(s)                                                                                                                                          | ble property, enter number of: buting Noncontributing Buildings Sites Structures Objects Total  ter: NHL  NPS DOE  al certified historic district. based on professional historic/arch in which it is located. | If non-eligible property, enter number of:  Buildings Sites Structures Objects Total  sitectural survey and evaluation. |
| Name of related project report or multiple pro<br>MPD Title<br>Architectural and Historical Survey of the "west side                                 |                                                                                                                                                                                                                | Historical Architectural Data Base # nington 92-013                                                                     |
| <ul> <li>Function or Use Enter categories (codes and</li> </ul>                                                                                      | · · · · · · · · · · · · · · · · · · ·                                                                                                                                                                          |                                                                                                                         |
| A) Historic functions                                                                                                                                | B) Current funct                                                                                                                                                                                               | ions                                                                                                                    |
| 01A01: Domestic / residence                                                                                                                          | 01A01: Domes                                                                                                                                                                                                   | tic / residence                                                                                                         |
| 07: Funeral home                                                                                                                                     | 02B03: Profess                                                                                                                                                                                                 | sional / law office                                                                                                     |
| Description Enter categories (codes and terms                                                                                                        | s) from the Iowa Site Inventory Fori                                                                                                                                                                           | m Instructions                                                                                                          |
| A) Architectural Classification                                                                                                                      | B) Materials                                                                                                                                                                                                   |                                                                                                                         |
| 05B: Italianate                                                                                                                                      | Foundation (visib                                                                                                                                                                                              | le exterior): 04: Stone                                                                                                 |
|                                                                                                                                                      | walls (visible exte                                                                                                                                                                                            | erior): 03: Brick                                                                                                       |
|                                                                                                                                                      | Roof: <u>08A</u>                                                                                                                                                                                               | : Asphalt shingles                                                                                                      |
|                                                                                                                                                      | Oth and                                                                                                                                                                                                        |                                                                                                                         |