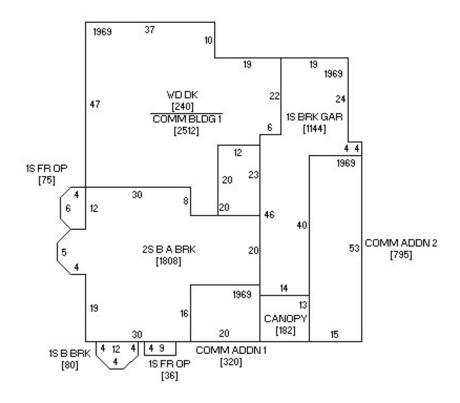

| lowa Site Inventory Form State Historic Preservation Office (July 2014)                                                                              | 9-Digit SHPO Review & Complian  ☐ Non-extant Year:                                                                                                                                                             | 2-00397 □ New ⊠ Supplemental ce (R&C) Number                                                                            |
|------------------------------------------------------------------------------------------------------------------------------------------------------|----------------------------------------------------------------------------------------------------------------------------------------------------------------------------------------------------------------|-------------------------------------------------------------------------------------------------------------------------|
| Read the lowa Site Inventory Form Instruction completing this form. The instructions are available or eservation/statewide-inventory-and-collections | ble on our website: <u>http://www.i</u>                                                                                                                                                                        |                                                                                                                         |
| Property Name                                                                                                                                        |                                                                                                                                                                                                                |                                                                                                                         |
| A) Historic name <u>William and Sarah Scofield</u>                                                                                                   | House                                                                                                                                                                                                          |                                                                                                                         |
| B) Other names: <u>Sherman Funeral Home, She</u>                                                                                                     | erman-Eden Funeral Home, We                                                                                                                                                                                    | st side survey map #WS-094                                                                                              |
| • Location                                                                                                                                           |                                                                                                                                                                                                                |                                                                                                                         |
| A) Street address: <u>305 W. Main Street</u>                                                                                                         |                                                                                                                                                                                                                |                                                                                                                         |
| B) City or town: <u>Washington</u>                                                                                                                   | (☐ Vicinity) C                                                                                                                                                                                                 | County <u>Washington</u>                                                                                                |
| C) Legal Description:  Rural: Township Name: Township No.:                                                                                           | _                                                                                                                                                                                                              |                                                                                                                         |
| Urban: Subdivision: Original Plat                                                                                                                    | Block(s): <u>15</u> Lot                                                                                                                                                                                        | (s): <u>1 &amp; 2</u>                                                                                                   |
| <ul> <li>Classification</li> <li>Property category: Check only one</li> <li>B) Nu</li> </ul>                                                         | mber of Resources (within pr                                                                                                                                                                                   |                                                                                                                         |
| Building(s)                                                                                                                                          | ble property, enter number of: buting Noncontributing Buildings Sites Structures Objects Total  ter: NHL  NPS DOE  al certified historic district. based on professional historic/arch in which it is located. | If non-eligible property, enter number of:  Buildings Sites Structures Objects Total  sitectural survey and evaluation. |
| Name of related project report or multiple pro<br>MPD Title<br>Architectural and Historical Survey of the "west side                                 |                                                                                                                                                                                                                | Historical Architectural Data Base # nington 92-013                                                                     |
| <ul> <li>Function or Use Enter categories (codes and</li> </ul>                                                                                      | · · · · · · · · · · · · · · · · · · ·                                                                                                                                                                          |                                                                                                                         |
| A) Historic functions                                                                                                                                | B) Current funct                                                                                                                                                                                               | ions                                                                                                                    |
| 01A01: Domestic / residence                                                                                                                          | 01A01: Domes                                                                                                                                                                                                   | tic / residence                                                                                                         |
| 07: Funeral home                                                                                                                                     | 02B03: Profess                                                                                                                                                                                                 | sional / law office                                                                                                     |
| Description Enter categories (codes and terms                                                                                                        | s) from the Iowa Site Inventory Fori                                                                                                                                                                           | m Instructions                                                                                                          |
| A) Architectural Classification                                                                                                                      | B) Materials                                                                                                                                                                                                   |                                                                                                                         |
| 05B: Italianate                                                                                                                                      | Foundation (visib                                                                                                                                                                                              | le exterior): 04: Stone                                                                                                 |
|                                                                                                                                                      | walls (visible exte                                                                                                                                                                                            | erior): 03: Brick                                                                                                       |
|                                                                                                                                                      | Roof: <u>08A</u>                                                                                                                                                                                               | : Asphalt shingles                                                                                                      |
|                                                                                                                                                      | Oth and                                                                                                                                                                                                        |                                                                                                                         |