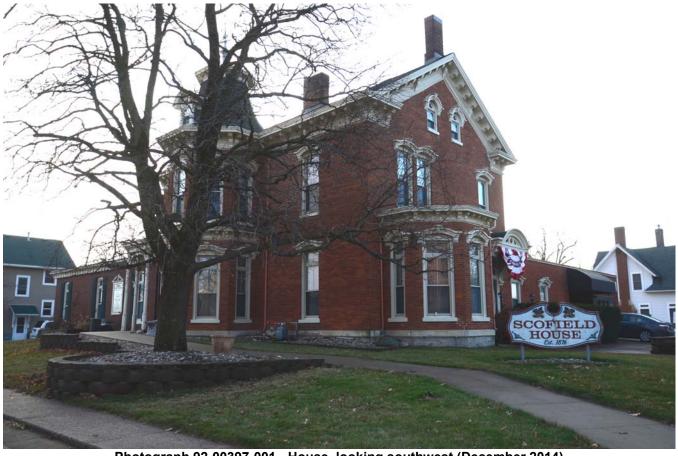

| lowa Site Inventory Form State Historic Preservation Office (July 2014)                                                                              | 9-Digit SHPO Review & Complian  ☐ Non-extant Year:                                                                                                                                                             | 2-00397 □ New ⊠ Supplemental ce (R&C) Number                                                                            |
|------------------------------------------------------------------------------------------------------------------------------------------------------|----------------------------------------------------------------------------------------------------------------------------------------------------------------------------------------------------------------|-------------------------------------------------------------------------------------------------------------------------|
| Read the lowa Site Inventory Form Instruction completing this form. The instructions are available or eservation/statewide-inventory-and-collections | ble on our website: <u>http://www.i</u>                                                                                                                                                                        |                                                                                                                         |
| Property Name                                                                                                                                        |                                                                                                                                                                                                                |                                                                                                                         |
| A) Historic name <u>William and Sarah Scofield</u>                                                                                                   | House                                                                                                                                                                                                          |                                                                                                                         |
| B) Other names: <u>Sherman Funeral Home, She</u>                                                                                                     | erman-Eden Funeral Home, We                                                                                                                                                                                    | st side survey map #WS-094                                                                                              |
| • Location                                                                                                                                           |                                                                                                                                                                                                                |                                                                                                                         |
| A) Street address: <u>305 W. Main Street</u>                                                                                                         |                                                                                                                                                                                                                |                                                                                                                         |
| B) City or town: <u>Washington</u>                                                                                                                   | (☐ Vicinity) C                                                                                                                                                                                                 | County <u>Washington</u>                                                                                                |
| C) Legal Description:  Rural: Township Name: Township No.:                                                                                           | _                                                                                                                                                                                                              |                                                                                                                         |
| Urban: Subdivision: Original Plat                                                                                                                    | Block(s): <u>15</u> Lot                                                                                                                                                                                        | (s): <u>1 &amp; 2</u>                                                                                                   |
| <ul> <li>Classification</li> <li>Property category: Check only one</li> <li>B) Nu</li> </ul>                                                         | mber of Resources (within pr                                                                                                                                                                                   |                                                                                                                         |
| Building(s)                                                                                                                                          | ble property, enter number of: buting Noncontributing Buildings Sites Structures Objects Total  ter: NHL  NPS DOE  al certified historic district. based on professional historic/arch in which it is located. | If non-eligible property, enter number of:  Buildings Sites Structures Objects Total  sitectural survey and evaluation. |
| Name of related project report or multiple pro<br>MPD Title<br>Architectural and Historical Survey of the "west side                                 |                                                                                                                                                                                                                | Historical Architectural Data Base # nington 92-013                                                                     |
| <ul> <li>Function or Use Enter categories (codes and</li> </ul>                                                                                      | · · · · · · · · · · · · · · · · · · ·                                                                                                                                                                          |                                                                                                                         |
| A) Historic functions                                                                                                                                | B) Current funct                                                                                                                                                                                               | ions                                                                                                                    |
| 01A01: Domestic / residence                                                                                                                          | 01A01: Domes                                                                                                                                                                                                   | tic / residence                                                                                                         |
| 07: Funeral home                                                                                                                                     | 02B03: Profess                                                                                                                                                                                                 | sional / law office                                                                                                     |
| Description Enter categories (codes and terms                                                                                                        | s) from the Iowa Site Inventory Fori                                                                                                                                                                           | m Instructions                                                                                                          |
| A) Architectural Classification                                                                                                                      | B) Materials                                                                                                                                                                                                   |                                                                                                                         |
| 05B: Italianate                                                                                                                                      | Foundation (visib                                                                                                                                                                                              | le exterior): 04: Stone                                                                                                 |
|                                                                                                                                                      | walls (visible exte                                                                                                                                                                                            | erior): 03: Brick                                                                                                       |
|                                                                                                                                                      | Roof: <u>08A</u>                                                                                                                                                                                               | : Asphalt shingles                                                                                                      |
|                                                                                                                                                      | Oth and                                                                                                                                                                                                        |                                                                                                                         |