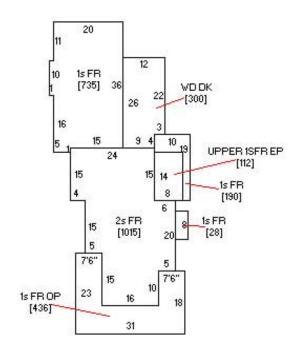

| lowa Site Inventory Form State Historic Preservation Office (July 2014)                                                                                                                                                                                                                                                                                                                                                       | State Inventory Number:       92-00411       □ New ☑ Supplemental         9-Digit SHPO Review & Compliance (R&C) Number       □         □ Non-extant       Year:                            |  |
|-------------------------------------------------------------------------------------------------------------------------------------------------------------------------------------------------------------------------------------------------------------------------------------------------------------------------------------------------------------------------------------------------------------------------------|---------------------------------------------------------------------------------------------------------------------------------------------------------------------------------------------|--|
| Read the lowa Site Inventory Form Instructions carefully, to ensure accuracy and completeness before completing this form. The instructions are available on our website: <a href="http://www.iowahistory.org/historic-preservation/statewide-inventory-and-collections/iowa-site-inventory-form.html">http://www.iowahistory.org/historic-preservation/statewide-inventory-and-collections/iowa-site-inventory-form.html</a> |                                                                                                                                                                                             |  |
| Property Name                                                                                                                                                                                                                                                                                                                                                                                                                 |                                                                                                                                                                                             |  |
| A) Historic name <u>William A. and Josephine St</u>                                                                                                                                                                                                                                                                                                                                                                           | iles House                                                                                                                                                                                  |  |
| B) Other names: <u>Dr. Charles W. and Bessie M</u>                                                                                                                                                                                                                                                                                                                                                                            | lcLaughlin House, West side survey map #WS-091                                                                                                                                              |  |
| • Location                                                                                                                                                                                                                                                                                                                                                                                                                    |                                                                                                                                                                                             |  |
| A) Street address: <u>308 W. Main Street</u>                                                                                                                                                                                                                                                                                                                                                                                  |                                                                                                                                                                                             |  |
| B) City or town: <u>Washington</u>                                                                                                                                                                                                                                                                                                                                                                                            | (☐ Vicinity) County <u>Washington</u>                                                                                                                                                       |  |
| C) Legal Description:<br><i>Rural:</i> Township Name: Township No.:                                                                                                                                                                                                                                                                                                                                                           | _ Range No.: Section: Quarter: of Quarter:                                                                                                                                                  |  |
| Urban: Subdivision:                                                                                                                                                                                                                                                                                                                                                                                                           | Block(s): Lot(s):                                                                                                                                                                           |  |
| <ul><li>Classification</li><li>A) Property category: Check only one</li><li>B) Nu</li></ul>                                                                                                                                                                                                                                                                                                                                   | mber of Resources (within property)                                                                                                                                                         |  |
| ⊠ Building(s) If eliging   ☐ District Contrict   ☐ Site 2   ☐ Structure —   ☐ Object —                                                                                                                                                                                                                                                                                                                                        | ble property, enter number of: If non-eligible property, buting Noncontributing enter number of:  Buildings _ Buildings Sites _ Sites Structures _ Structures Objects Objects Total _ Total |  |
| C) For properties listed in the National Regis National Register status: □ Listed □ De-listed □ D) For properties within a historic district: □ Property contributes to a National Register or loca ☑ Property contributes to a potential historic district, □ Property does not contribute to the historic district                                                                                                          | □ NHL □ NPS DOE  Il certified historic district.  based on professional historic/architectural survey and evaluation.                                                                       |  |
| Historic district name: West side residential histo                                                                                                                                                                                                                                                                                                                                                                           | oric district Historic district site inventory number: 92-00350                                                                                                                             |  |
| Name of related project report or multiple pro<br>MPD Title<br>Architectural and Historical Survey of the "west side                                                                                                                                                                                                                                                                                                          | Historical Architectural Data Base # "residential neighborhood in Washington 92-013                                                                                                         |  |
|                                                                                                                                                                                                                                                                                                                                                                                                                               | terms) from the lowa Site Inventory Form Instructions                                                                                                                                       |  |
| A) Historic functions                                                                                                                                                                                                                                                                                                                                                                                                         | B) Current functions                                                                                                                                                                        |  |
| 01A01: Domestic / residence                                                                                                                                                                                                                                                                                                                                                                                                   | 01A01: Domestic / residence                                                                                                                                                                 |  |
| - Description 5 / / / /                                                                                                                                                                                                                                                                                                                                                                                                       | - Vice the level O'te levelet 5                                                                                                                                                             |  |
| <ul> <li>Description Enter categories (codes and terms</li> <li>A) Architectural Classification</li> </ul>                                                                                                                                                                                                                                                                                                                    | s) trom the lowa Site Inventory Form Instructions  B) Materials                                                                                                                             |  |
| 09A01: Gable front house                                                                                                                                                                                                                                                                                                                                                                                                      | Foundation (visible exterior):04: Stone                                                                                                                                                     |  |
|                                                                                                                                                                                                                                                                                                                                                                                                                               | walls (visible exterior):                                                                                                                                                                   |  |
|                                                                                                                                                                                                                                                                                                                                                                                                                               | Roof: 08A: Asphalt shingles                                                                                                                                                                 |  |
|                                                                                                                                                                                                                                                                                                                                                                                                                               | · · · · · ·                                                                                                                                                                                 |  |
|                                                                                                                                                                                                                                                                                                                                                                                                                               | Other:                                                                                                                                                                                      |  |