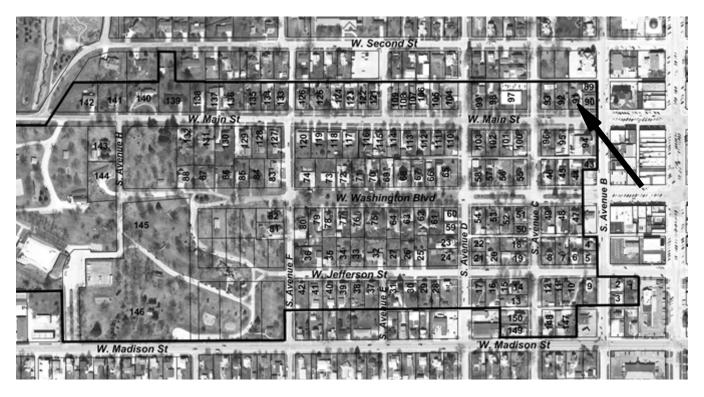

| lowa Site Inventory Form State Historic Preservation Office (July 2014)                                                                                                                                                                                                                                                                                                                                                       | State Inventory Number:       92-00411       □ New ☑ Supplemental         9-Digit SHPO Review & Compliance (R&C) Number       □         □ Non-extant       Year:                            |  |
|-------------------------------------------------------------------------------------------------------------------------------------------------------------------------------------------------------------------------------------------------------------------------------------------------------------------------------------------------------------------------------------------------------------------------------|---------------------------------------------------------------------------------------------------------------------------------------------------------------------------------------------|--|
| Read the lowa Site Inventory Form Instructions carefully, to ensure accuracy and completeness before completing this form. The instructions are available on our website: <a href="http://www.iowahistory.org/historic-preservation/statewide-inventory-and-collections/iowa-site-inventory-form.html">http://www.iowahistory.org/historic-preservation/statewide-inventory-and-collections/iowa-site-inventory-form.html</a> |                                                                                                                                                                                             |  |
| Property Name                                                                                                                                                                                                                                                                                                                                                                                                                 |                                                                                                                                                                                             |  |
| A) Historic name <u>William A. and Josephine St</u>                                                                                                                                                                                                                                                                                                                                                                           | iles House                                                                                                                                                                                  |  |
| B) Other names: <u>Dr. Charles W. and Bessie M</u>                                                                                                                                                                                                                                                                                                                                                                            | lcLaughlin House, West side survey map #WS-091                                                                                                                                              |  |
| • Location                                                                                                                                                                                                                                                                                                                                                                                                                    |                                                                                                                                                                                             |  |
| A) Street address: <u>308 W. Main Street</u>                                                                                                                                                                                                                                                                                                                                                                                  |                                                                                                                                                                                             |  |
| B) City or town: <u>Washington</u>                                                                                                                                                                                                                                                                                                                                                                                            | (☐ Vicinity) County <u>Washington</u>                                                                                                                                                       |  |
| C) Legal Description:<br><i>Rural:</i> Township Name: Township No.:                                                                                                                                                                                                                                                                                                                                                           | _ Range No.: Section: Quarter: of Quarter:                                                                                                                                                  |  |
| Urban: Subdivision:                                                                                                                                                                                                                                                                                                                                                                                                           | Block(s): Lot(s):                                                                                                                                                                           |  |
| <ul><li>Classification</li><li>A) Property category: Check only one</li><li>B) Nu</li></ul>                                                                                                                                                                                                                                                                                                                                   | mber of Resources (within property)                                                                                                                                                         |  |
| ⊠ Building(s) If eliging   ☐ District Contrict   ☐ Site 2   ☐ Structure —   ☐ Object —                                                                                                                                                                                                                                                                                                                                        | ble property, enter number of: If non-eligible property, buting Noncontributing enter number of:  Buildings _ Buildings Sites _ Sites Structures _ Structures Objects Objects Total _ Total |  |
| C) For properties listed in the National Regis National Register status: □ Listed □ De-listed □ D) For properties within a historic district: □ Property contributes to a National Register or loca ☑ Property contributes to a potential historic district, □ Property does not contribute to the historic district                                                                                                          | □ NHL □ NPS DOE  Il certified historic district.  based on professional historic/architectural survey and evaluation.                                                                       |  |
| Historic district name: West side residential histo                                                                                                                                                                                                                                                                                                                                                                           | oric district Historic district site inventory number: 92-00350                                                                                                                             |  |
| Name of related project report or multiple pro<br>MPD Title<br>Architectural and Historical Survey of the "west side                                                                                                                                                                                                                                                                                                          | Historical Architectural Data Base # "residential neighborhood in Washington 92-013                                                                                                         |  |
|                                                                                                                                                                                                                                                                                                                                                                                                                               | terms) from the lowa Site Inventory Form Instructions                                                                                                                                       |  |
| A) Historic functions                                                                                                                                                                                                                                                                                                                                                                                                         | B) Current functions                                                                                                                                                                        |  |
| 01A01: Domestic / residence                                                                                                                                                                                                                                                                                                                                                                                                   | 01A01: Domestic / residence                                                                                                                                                                 |  |
| - Description 5 / / / /                                                                                                                                                                                                                                                                                                                                                                                                       | - Vice the level O'te levelet 5                                                                                                                                                             |  |
| <ul> <li>Description Enter categories (codes and terms</li> <li>A) Architectural Classification</li> </ul>                                                                                                                                                                                                                                                                                                                    | s) trom the lowa Site Inventory Form Instructions  B) Materials                                                                                                                             |  |
| 09A01: Gable front house                                                                                                                                                                                                                                                                                                                                                                                                      | Foundation (visible exterior):04: Stone                                                                                                                                                     |  |
|                                                                                                                                                                                                                                                                                                                                                                                                                               | walls (visible exterior):                                                                                                                                                                   |  |
|                                                                                                                                                                                                                                                                                                                                                                                                                               | Roof: 08A: Asphalt shingles                                                                                                                                                                 |  |
|                                                                                                                                                                                                                                                                                                                                                                                                                               | · · · · · ·                                                                                                                                                                                 |  |
|                                                                                                                                                                                                                                                                                                                                                                                                                               | Other:                                                                                                                                                                                      |  |

a wood deck along the east side, with a side entry located close to the original portion of the house. There are two six-over-six-light double-hung vinyl windows to the north on the east side. The north side has three six-over-six-light double-hung vinyl windows on this addition. A daycare currently operates in this addition.