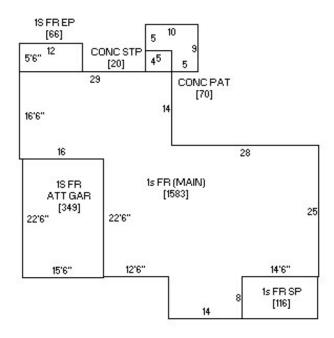

#### **Narrative Description**

This is a one story frame ranch house on the north side of W. Washington. This block is west of the main boulevard, on the extension of W. Washington at the northeast corner of Sunset Park. The house sits on a concrete block foundation, and it is clad with vinyl siding. There is an attached garage on the west end of the house with access from the street, and a screened-in porch at the southeast corner of the house. The roof is covered with asphalt shingles. There is an addition at the rear of the house.