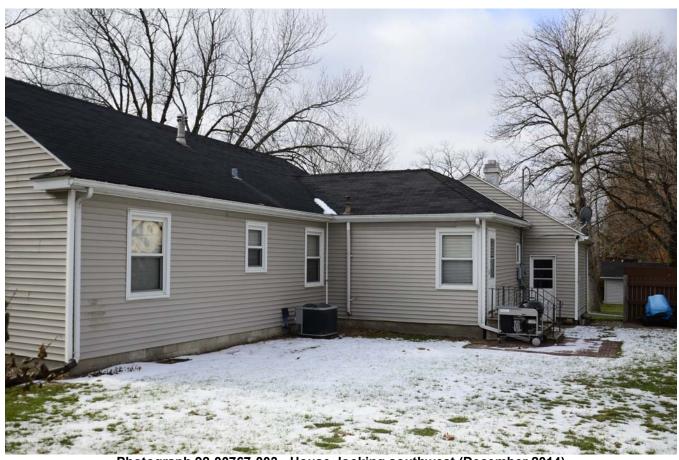

#### **Narrative Description**

This is a one story frame ranch house on the north side of W. Washington. This block is west of the main boulevard, on the extension of W. Washington at the northeast corner of Sunset Park. The house sits on a concrete block foundation, and it is clad with vinyl siding. There is an attached garage on the west end of the house with access from the street, and a screened-in porch at the southeast corner of the house. The roof is covered with asphalt shingles. There is an addition at the rear of the house.