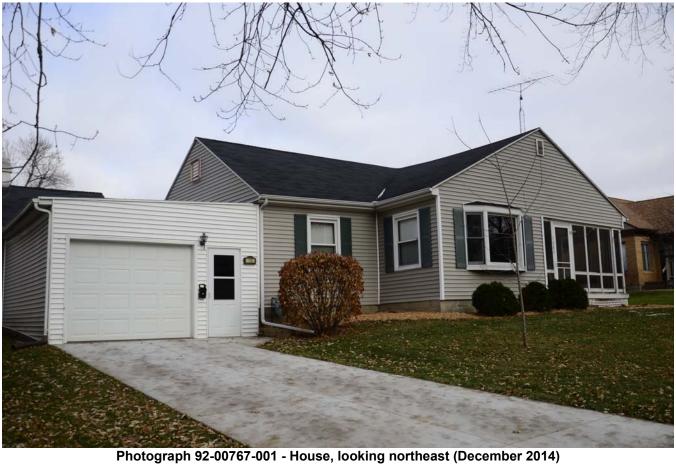

#### **Narrative Description**

This is a one story frame ranch house on the north side of W. Washington. This block is west of the main boulevard, on the extension of W. Washington at the northeast corner of Sunset Park. The house sits on a concrete block foundation, and it is clad with vinyl siding. There is an attached garage on the west end of the house with access from the street, and a screened-in porch at the southeast corner of the house. The roof is covered with asphalt shingles. There is an addition at the rear of the house.