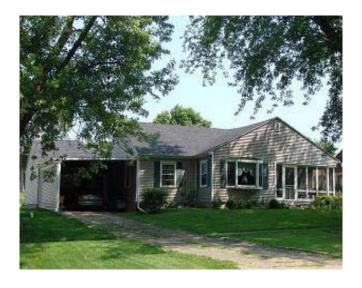

#### **Narrative Description**

This is a one story frame ranch house on the north side of W. Washington. This block is west of the main boulevard, on the extension of W. Washington at the northeast corner of Sunset Park. The house sits on a concrete block foundation, and it is clad with vinyl siding. There is an attached garage on the west end of the house with access from the street, and a screened-in porch at the southeast corner of the house. The roof is covered with asphalt shingles. There is an addition at the rear of the house.