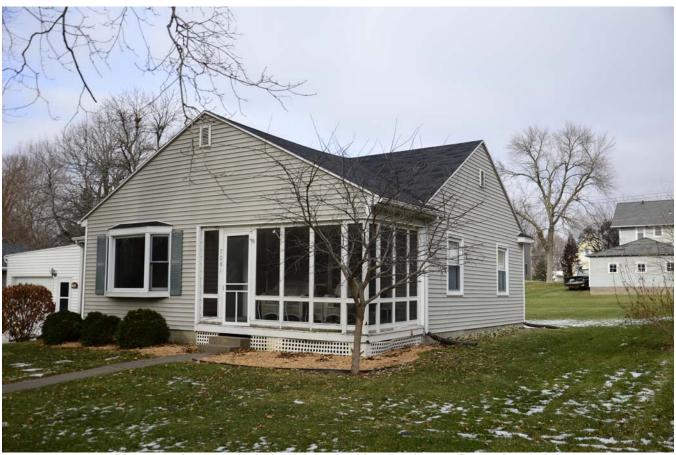

#### **Narrative Description**

This is a one story frame ranch house on the north side of W. Washington. This block is west of the main boulevard, on the extension of W. Washington at the northeast corner of Sunset Park. The house sits on a concrete block foundation, and it is clad with vinyl siding. There is an attached garage on the west end of the house with access from the street, and a screened-in porch at the southeast corner of the house. The roof is covered with asphalt shingles. There is an addition at the rear of the house.