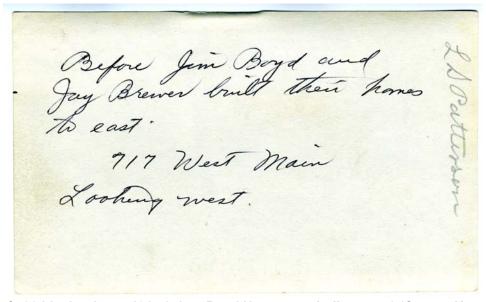

ages**



| PHOTO POST GARD |         | Kodak<br>PLACE<br>STAMP<br>HERE |
|-----------------|---------|---------------------------------|
| L. S. Patterson | ADDRECS | -Paper-                         |
| 717 W. Main     |         |                                 |
| Washington      |         |                                 |
| Lowa            |         |                                 |
| J. S. Oatterson |         |                                 |

Historic postcard showing the house (Conger House collection)

Site Number: 92-00789
Related District Number: 92-00350

Page 8

| _ Watson-Patterson House | Washington |
|--------------------------|------------|
| Name of Property         | County     |
| 717 W. Main Street       | Washington |
| Address                  | City       |





Photograph of 700 block prior to 1917 (when Boyd House was built to east) (Conger House collection)

Site Number: <u>92-00789</u> Related District Number: 92-00350

| Pag | е | 9 |
|-----|---|---|
|-----|---|---|

| Watson-Patterson House Name of Property | Washington<br>County |
|-----------------------------------------|----------------------|
| 717 W. Main Street                      | Washington           |
| Address                                 | City                 |

# **Digital photographs**



Photograph 92-00789-001 - House, looking southwest (December 2014)

Site Number: 92-00789
Related District Number: 92-00350

Page 10

| Watson-Patterson House | Washington |
|------------------------|------------|
| Name of Property       | County     |
| 717 W. Main Street     | Washi