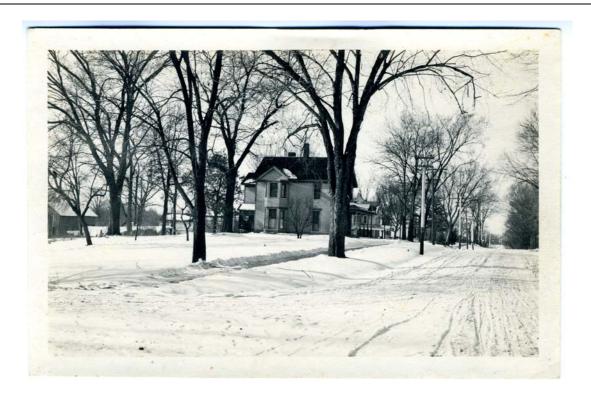

images**



| PHOTO POST GARD |         | Kodak<br>PLACE<br>STAMP<br>HERE |
|-----------------|---------|---------------------------------|
| L. S. Patterson | ADDRECS | -Paper-                         |
| 717 W. Main     |         |                                 |
| Washington      |         |                                 |
| Lowa            |         |                                 |
| J. S. Oatterson |         |                                 |

Historic postcard showing the house (Conger House collection)

Site Number: 92-00789
Related District Number: 92-00350

Page 8

| _ Watson-Patterson House | Washington |
|--------------------------|------------|
| Name of Property         | County     |
| 717 W. Main Street       | Washington |
| Address                  | City       |





Photograph of 700 block prior to 1917 (when Boyd House was built to east) (Conger House collection)

Site Number: <u>92-00789</u> Related District Number: 92-00350

| Pag | е | 9 |
|-----|---|---|
|-----|---|---|

| Watson-Patterson House Name of Property | Washington<br>County |
|-----------------------------------------|----------------------|
| 717 W. Main Street                      | Washington           |
| Address                                 | City                 |

# **Digital photographs**



Photograph 92-00789-001 - House, looking southwest (December 2014)

Site Number: 92-00789
Related District Number: 92-00350

Page 10

| Watson-Patterson House | Washington |
|------------------------|------------|
| Name of Property       | County     |
| 717 W. Main Street     | Was