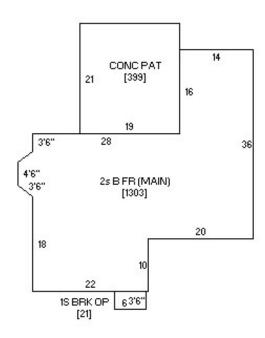

| Iowa Site Inventory Form State Historic Preservation Office (July 2014)                                                                                                                                                                                                                                                                                                                                                                                                                                                                                                                                                                                                                                                                                                                                                                                                                                                                                                                                                                                                                                                                                                                                                                                                                                                                                                                                                                                                                                                                                                                                                                                                                                                                                                                                                                                                                                                                                                                                                                                                                                                      | State Inventory Number: 92-00789 ⊠ New □ Supplemental 9-Digit SHPO Review & Compliance (R&C) Number □ Non-extant Year: □                                                                                                                                                          |
|------------------------------------------------------------------------------------------------------------------------------------------------------------------------------------------------------------------------------------------------------------------------------------------------------------------------------------------------------------------------------------------------------------------------------------------------------------------------------------------------------------------------------------------------------------------------------------------------------------------------------------------------------------------------------------------------------------------------------------------------------------------------------------------------------------------------------------------------------------------------------------------------------------------------------------------------------------------------------------------------------------------------------------------------------------------------------------------------------------------------------------------------------------------------------------------------------------------------------------------------------------------------------------------------------------------------------------------------------------------------------------------------------------------------------------------------------------------------------------------------------------------------------------------------------------------------------------------------------------------------------------------------------------------------------------------------------------------------------------------------------------------------------------------------------------------------------------------------------------------------------------------------------------------------------------------------------------------------------------------------------------------------------------------------------------------------------------------------------------------------------|-----------------------------------------------------------------------------------------------------------------------------------------------------------------------------------------------------------------------------------------------------------------------------------|
|                                                                                                                                                                                                                                                                                                                                                                                                                                                                                                                                                                                                                                                                                                                                                                                                                                                                                                                                                                                                                                                                                                                                                                                                                                                                                                                                                                                                                                                                                                                                                                                                                                                                                                                                                                                                                                                                                                                                                                                                                                                                                                                              | ons carefully, to ensure accuracy and completeness before able on our website: <a href="http://www.iowahistory.org/historic-s/iowa-site-inventory-form.html">http://www.iowahistory.org/historic-s/iowa-site-inventory-form.html</a>                                              |
| Property Name                                                                                                                                                                                                                                                                                                                                                                                                                                                                                                                                                                                                                                                                                                                                                                                                                                                                                                                                                                                                                                                                                                                                                                                                                                                                                                                                                                                                                                                                                                                                                                                                                                                                                                                                                                                                                                                                                                                                                                                                                                                                                                                |                                                                                                                                                                                                                                                                                   |
| A) Historic name <u>Watson-Patterson House</u>                                                                                                                                                                                                                                                                                                                                                                                                                                                                                                                                                                                                                                                                                                                                                                                                                                                                                                                                                                                                                                                                                                                                                                                                                                                                                                                                                                                                                                                                                                                                                                                                                                                                                                                                                                                                                                                                                                                                                                                                                                                                               |                                                                                                                                                                                                                                                                                   |
| B) Other names: <u>West side survey map #WS-</u>                                                                                                                                                                                                                                                                                                                                                                                                                                                                                                                                                                                                                                                                                                                                                                                                                                                                                                                                                                                                                                                                                                                                                                                                                                                                                                                                                                                                                                                                                                                                                                                                                                                                                                                                                                                                                                                                                                                                                                                                                                                                             | 129                                                                                                                                                                                                                                                                               |
| • Location                                                                                                                                                                                                                                                                                                                                                                                                                                                                                                                                                                                                                                                                                                                                                                                                                                                                                                                                                                                                                                                                                                                                                                                                                                                                                                                                                                                                                                                                                                                                                                                                                                                                                                                                                                                                                                                                                                                                                                                                                                                                                                                   |                                                                                                                                                                                                                                                                                   |
| A) Street address: <u>717 W Main Street</u>                                                                                                                                                                                                                                                                                                                                                                                                                                                                                                                                                                                                                                                                                                                                                                                                                                                                                                                                                                                                                                                                                                                                                                                                                                                                                                                                                                                                                                                                                                                                                                                                                                                                                                                                                                                                                                                                                                                                                                                                                                                                                  |                                                                                                                                                                                                                                                                                   |
| B) City or town: <u>Washington</u>                                                                                                                                                                                                                                                                                                                                                                                                                                                                                                                                                                                                                                                                                                                                                                                                                                                                                                                                                                                                                                                                                                                                                                                                                                                                                                                                                                                                                                                                                                                                                                                                                                                                                                                                                                                                                                                                                                                                                                                                                                                                                           | (☐ Vicinity) County <u>Washington</u>                                                                                                                                                                                                                                             |
| C) Legal Description:<br><i>Rural:</i> Township Name: Township No.:                                                                                                                                                                                                                                                                                                                                                                                                                                                                                                                                                                                                                                                                                                                                                                                                                                                                                                                                                                                                                                                                                                                                                                                                                                                                                                                                                                                                                                                                                                                                                                                                                                                                                                                                                                                                                                                                                                                                                                                                                                                          | _ Range No.: Section: Quarter: of Quarter:                                                                                                                                                                                                                                        |
| Urban: Subdivision: Western Addition                                                                                                                                                                                                                                                                                                                                                                                                                                                                                                                                                                                                                                                                                                                                                                                                                                                                                                                                                                                                                                                                                                                                                                                                                                                                                                                                                                                                                                                                                                                                                                                                                                                                                                                                                                                                                                                                                                                                                                                                                                                                                         | Block(s): <u>7</u> Lot(s): <u>W 59' Lot 3 and E 25' Lot 4</u>                                                                                                                                                                                                                     |
| Classification     Property category: Check only one     B) Nu                                                                                                                                                                                                                                                                                                                                                                                                                                                                                                                                                                                                                                                                                                                                                                                                                                                                                                                                                                                                                                                                                                                                                                                                                                                                                                                                                                                                                                                                                                                                                                                                                                                                                                                                                                                                                                                                                                                                                                                                                                                               | mber of Resources (within property)                                                                                                                                                                                                                                               |
| □ District □ Site □ Structure □ Object □ C) For properties listed in the National Regis National Register status: □ Listed □ De-listed □ District: □ Property contributes to a National Register or loca □ Property contributes to a potential historic district, □ Property does not contribute to the historic district Historic district name: West side residential historic Mame of related project report or multiple promate in the state of the property does not contribute to the historic district Historic district name: West side residential historic Mame of related project report or multiple promate in the state of the property does not contribute to the historic district historic district name: West side residential historic district name of related project report or multiple property does not contribute to the historic district historic district name: West side residential historic district name of related project report or multiple property does not contribute to the historic district name: West side residential historic district name of related project report or multiple property district name is the | □ NHL □ NPS DOE  al certified historic district. based on professional historic/architectural survey and evaluation. in which it is located.  oric district Historic district site inventory number: 92-00350  operty study, if applicable:  Historical Architectural Data Base # |
| Architectural and Historical Survey of the "west side                                                                                                                                                                                                                                                                                                                                                                                                                                                                                                                                                                                                                                                                                                                                                                                                                                                                                                                                                                                                                                                                                                                                                                                                                                                                                                                                                                                                                                                                                                                                                                                                                                                                                                                                                                                                                                                                                                                                                                                                                                                                        |                                                                                                                                                                                                                                                                                   |
| <ul> <li>Function or Use Enter categories (codes and<br/>A) Historic functions</li> </ul>                                                                                                                                                                                                                                                                                                                                                                                                                                                                                                                                                                                                                                                                                                                                                                                                                                                                                                                                                                                                                                                                                                                                                                                                                                                                                                                                                                                                                                                                                                                                                                                                                                                                                                                                                                                                                                                                                                                                                                                                                                    | I terms) from the Iowa Site Inventory Form Instructions                                                                                                                                                                                                                           |
| •                                                                                                                                                                                                                                                                                                                                                                                                                                                                                                                                                                                                                                                                                                                                                                                                                                                                                                                                                                                                                                                                                                                                                                                                                                                                                                                                                                                                                                                                                                                                                                                                                                                                                                                                                                                                                                                                                                                                                                                                                                                                                                                            | B) Current functions                                                                                                                                                                                                                                                              |
| 01A01: Domestic / residence                                                                                                                                                                                                                                                                                                                                                                                                                                                                                                                                                                                                                                                                                                                                                                                                                                                                                                                                                                                                                                                                                                                                                                                                                                                                                                                                                                                                                                                                                                                                                                                                                                                                                                                                                                                                                                                                                                                                                                                                                                                                                                  | 01A01: Domestic / residence                                                                                                                                                                                                                                                       |
|                                                                                                                                                                                                                                                                                                                                                                                                                                                                                                                                                                                                                                                                                                                                                                                                                                                                                                                                                                                                                                                                                                                                                                                                                                                                                                                                                                                                                                                                                                                                                                                                                                                                                                                                                                                                                                                                                                                                                                                                                                                                                                                              | 01C05: Domestic / garage                                                                                                                                                                                                                                                          |
| Description Enter categories (codes and terms                                                                                                                                                                                                                                                                                                                                                                                                                                                                                                                                                                                                                                                                                                                                                                                                                                                                                                                                                                                                                                                                                                                                                                                                                                                                                                                                                                                                                                                                                                                                                                                                                                                                                                                                                                                                                                                                                                                                                                                                                                                                                | s) from the Iowa Site Inventory Form Instructions                                                                                                                                                                                                                                 |
| A) Architectural Classification                                                                                                                                                                                                                                                                                                                                                                                                                                                                                                                                                                                                                                                                                                                                                                                                                                                                                                                                                                                                                                                                                                                                                                                                                                                                                                                                                                                                                                                                                                                                                                                                                                                                                                                                                                                                                                                                                                                                                                                                                                                                                              | B) Materials                                                                                                                                                                                                                                                                      |
| 09A02: Gable front and wing (L-plan, two story                                                                                                                                                                                                                                                                                                                                                                                                                                                                                                                                                                                                                                                                                                                                                                                                                                                                                                                                                                                                                                                                                                                                                                                                                                                                                                                                                                                                                                                                                                                                                                                                                                                                                                                                                                                                                                                                                                                                                                                                                                                                               |                                                                                                                                                                                                                                                                                   |
|                                                                                                                                                                                                                                                                                                                                                                                                                                                                                                                                                                                                                                                                                                                                                                                                                                                                                                                                                                                                                                                                                                                                                                                                                                                                                                                                                                                                                                                                                                                                                                                                                                                                                                                                                                                                                                                                                                                                                                                                                                                                                                                              | walls (visible exterior): 15B: vinyl                                                                                                                                                                                                                                              |
|                                                                                                                                                                                                                                                                                                                                                                                                                                                                                                                                                                                                                                                                                                                                                                                                                                                                                                                                                                                                                                                                                                                                                                                                                                                                                                                                                                                                                                                                                                                                                                                                                                                                                                                                                                                                                                                                                                                                                                                                                                                                                                                              | Roof: 08A: Asphalt shingles                                                                                                                                                                                                                                                       |
|                                                                                                                                                                                                                                                                                                                                                                                                                                                                                                                                                                                                                                                                                                                                                                                                                                                                                                                                                                                                                                                                                                                                                                                                                                                                                                                                                                                                                                                                                                                                                                                                                                                                                                                                                                                                                                                                                                                                                                                                                                                                                                                              | Other:                                                                                                                                                                                                                                                                            |