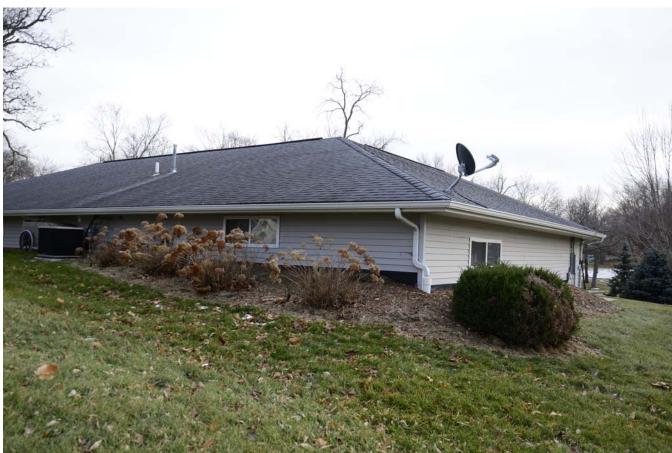

#### **Narrative Description**

This is a ranch house built into the hillside in 2000 on the west side of South Avenue H on a parcel of land that extends into Sunset Park from the 800 block of W. Main Street. The house faces south-southeast towards the core of Sunset Park, and the park superintendent for the city currently lives here. It sits on a poured concrete foundation, and is built into the hillside to the north-northwest. The lower portion of the walls on the rear and sides are earth bermed. The facade is clad with brick veneer, and the exposed portion of the remaining sides are clad in vinyl siding. The hip roof is covered with asphalt singles. The house has vinyl casement, vinyl sliding, and vinyl fixed windows. The attached three-car garage is reached via a concrete driveway from the intersection of W. Washington Street and S. Avenue H where they meet in Sunset Park.

The façade, the south elevation, consists of the main section of the house and the gable-roof garage on the left (west) end of the house that projects slightly forward from the main section. The main section of the house has paired tall single-light vinyl casement window at the left/west end. The entry is located to the right/east, and it has a steel door with a small window flanked by single-light sidelights. To the right of the entry, there is another pair of tall single-light vinyl casement windows. At the right/east end, there is a large picture window with a single-light fixed window in the center, and a single-light vinyl casement window on either side. The garage has a single-car aluminum garage door on the left/west, and an aluminum double-car garage door on the right/east. The garage gable faces south and is clad with vinyl siding. In the east facing wall where the garage projects past the façade, there is a steel entry door.

The east elevation has a retaining wall about a third of the distance from the façade toward the rear of the house. There is a pair of tall single-light vinyl casement window. Past the retaining wall, toward the right end of the house, there is a one-by-one-light vinyl sliding window.

The west elevation, the garage wall, has a one-by-one-light sliding window located toward the rear of the house.

The north elevation, the rear of the house, has four one-by-one-light sliding windows distributed fairly evenly across the back of the house. These windows are located just under the eaves, and the ground is about 2 to 3 feet below them.

## Iowa Site Inventory Form State Historic Preservation Office Continuation Sheet

Photograph 92-00804-002 - House, looking southeast (December 2014)