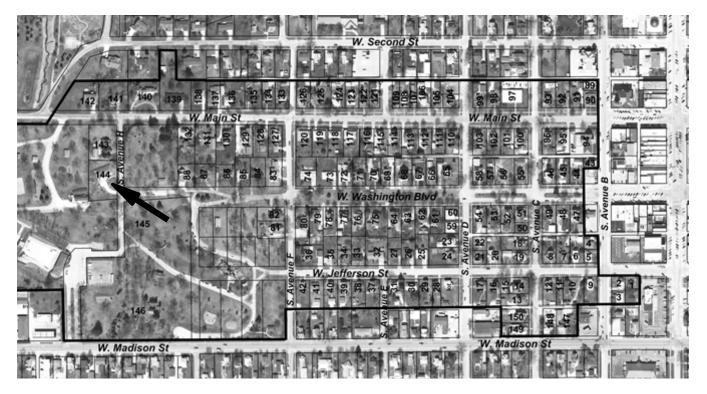

## Location map

2009 aerial photograph (Washington County) – line indicates survey/research area boundary

| Page 4                                                      |                      |  |
|-------------------------------------------------------------|----------------------|--|
| <u>Timothy and Recinda Widmer House</u><br>Name of Property | Washington<br>County |  |
| <u>117 S. Avenue H</u><br>Address                           | Washington<br>City   |  |