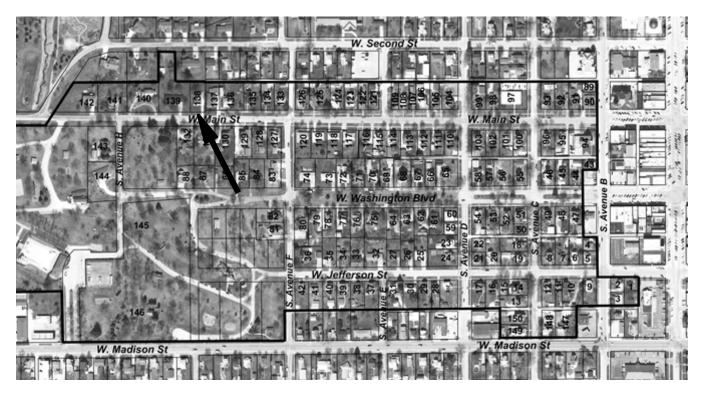

| lowa Site Inventory Form State Historic Preservation Office (July 2014)                                             | State Inventory Number:       _92-00798       ☑ New ☐ Supplemental         9-Digit SHPO Review & Compliance (R&C) Number         ☐ Non-extant       Year:                                                                              |
|---------------------------------------------------------------------------------------------------------------------|----------------------------------------------------------------------------------------------------------------------------------------------------------------------------------------------------------------------------------------|
|                                                                                                                     | ons carefully, to ensure accuracy and completeness before able on our website: <a href="http://www.iowahistory.org/historic-as/iowa-site-inventory-form.html">http://www.iowahistory.org/historic-as/iowa-site-inventory-form.html</a> |
| Property Name                                                                                                       |                                                                                                                                                                                                                                        |
| A) Historic name <u>Charles and Gertrude Raga</u>                                                                   | an House                                                                                                                                                                                                                               |
| B) Other names: <u>West side survey map #WS</u>                                                                     | -138                                                                                                                                                                                                                                   |
| • Location                                                                                                          |                                                                                                                                                                                                                                        |
| A) Street address: <u>800 W Main Street</u>                                                                         |                                                                                                                                                                                                                                        |
| B) City or town: <u>Washington</u>                                                                                  | (□ Vicinity) County <u>Washington</u>                                                                                                                                                                                                  |
|                                                                                                                     | Range No.: Section: Quarter: of Quarter:                                                                                                                                                                                               |
| Urban: Subdivision: Northwest Addition                                                                              | Block(s): Lot(s): <u>E75' of S 144.85' of Lot 22</u>                                                                                                                                                                                   |
| Classification     A) Property category: Check only one     B) Nu                                                   | umber of Resources (within property)                                                                                                                                                                                                   |
|                                                                                                                     | Sites          Sites           Structures          Structures           Objects          Objects           Total          Total    Sites  Structures  Objects  Total                                                                   |
| Property contributes to a National Register or loc                                                                  | , based on professional historic/architectural survey and evaluation.                                                                                                                                                                  |
| Historic district name: West side residential hist                                                                  | toric district Historic district site inventory number: 92-00350                                                                                                                                                                       |
| Name of related project report or multiple pr<br>MPD Title<br>Architectural and Historical Survey of the "west side | Historical Architectural Data Base #                                                                                                                                                                                                   |
| <u> </u>                                                                                                            | d terms) from the Iowa Site Inventory Form Instructions                                                                                                                                                                                |
| A) Historic functions                                                                                               | B) Current functions                                                                                                                                                                                                                   |
| 01A01: Domestic / residence                                                                                         | 01A01: Domestic / residence                                                                                                                                                                                                            |
| 01C05: Domestic / garage                                                                                            | 01C05: Domestic / garage                                                                                                                                                                                                               |
| Description Enter categories (codes and term                                                                        | ns) from the Iowa Site Inventory Form Instructions                                                                                                                                                                                     |
| A) Architectural Classification                                                                                     | B) Materials                                                                                                                                                                                                                           |
| 10C: Ranch                                                                                                          | Foundation (visible exterior):10B: Concrete                                                                                                                                                                                            |
|                                                                                                                     | walls (visible exterior): <u>15E: Wood fiberboard</u>                                                                                                                                                                                  |
|                                                                                                                     | Roof: 08A: Asphalt shingles                                                                                                                                                                                                            |
|                                                                                                                     | Otherm                                                                                                                                                                                                                                 |