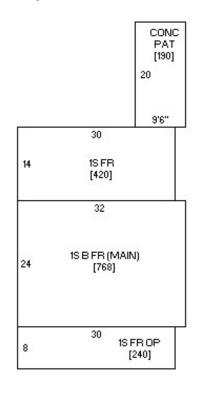

| lowa Site Inventory Form State Historic Preservation Office (July 2014)                                             | State Inventory Number:       _92-00798       ☑ New ☐ Supplemental         9-Digit SHPO Review & Compliance (R&C) Number         ☐ Non-extant       Year:                                                                              |
|---------------------------------------------------------------------------------------------------------------------|----------------------------------------------------------------------------------------------------------------------------------------------------------------------------------------------------------------------------------------|
|                                                                                                                     | ons carefully, to ensure accuracy and completeness before able on our website: <a href="http://www.iowahistory.org/historic-as/iowa-site-inventory-form.html">http://www.iowahistory.org/historic-as/iowa-site-inventory-form.html</a> |
| Property Name                                                                                                       |                                                                                                                                                                                                                                        |
| A) Historic name <u>Charles and Gertrude Raga</u>                                                                   | an House                                                                                                                                                                                                                               |
| B) Other names: <u>West side survey map #WS</u>                                                                     | -138                                                                                                                                                                                                                                   |
| • Location                                                                                                          |                                                                                                                                                                                                                                        |
| A) Street address: <u>800 W Main Street</u>                                                                         |                                                                                                                                                                                                                                        |
| B) City or town: <u>Washington</u>                                                                                  | (□ Vicinity) County <u>Washington</u>                                                                                                                                                                                                  |
|                                                                                                                     | Range No.: Section: Quarter: of Quarter:                                                                                                                                                                                               |
| Urban: Subdivision: Northwest Addition                                                                              | Block(s): Lot(s): <u>E75' of S 144.85' of Lot 22</u>                                                                                                                                                                                   |
| Classification     A) Property category: Check only one     B) Nu                                                   | umber of Resources (within property)                                                                                                                                                                                                   |
|                                                                                                                     | Sites          Sites           Structures          Structures           Objects          Objects           Total          Total    Sites  Structures  Objects  Total                                                                   |
| Property contributes to a National Register or loc                                                                  | , based on professional historic/architectural survey and evaluation.                                                                                                                                                                  |
| Historic district name: West side residential hist                                                                  | toric district Historic district site inventory number: 92-00350                                                                                                                                                                       |
| Name of related project report or multiple pr<br>MPD Title<br>Architectural and Historical Survey of the "west side | Historical Architectural Data Base #                                                                                                                                                                                                   |
| <u> </u>                                                                                                            | d terms) from the Iowa Site Inventory Form Instructions                                                                                                                                                                                |
| A) Historic functions                                                                                               | B) Current functions                                                                                                                                                                                                                   |
| 01A01: Domestic / residence                                                                                         | 01A01: Domestic / residence                                                                                                                                                                                                            |
| 01C05: Domestic / garage                                                                                            | 01C05: Domestic / garage                                                                                                                                                                                                               |
| Description Enter categories (codes and term                                                                        | ns) from the Iowa Site Inventory Form Instructions                                                                                                                                                                                     |
| A) Architectural Classification                                                                                     | B) Materials                                                                                                                                                                                                                           |
| 10C: Ranch                                                                                                          | Foundation (visible exterior):10B: Concrete                                                                                                                                                                                            |
|                                                                                                                     | walls (visible exterior): <u>15E: Wood fiberboard</u>                                                                                                                                                                                  |
|                                                                                                                     | Roof: 08A: Asphalt shingles                                                                                                                                                                                                            |
|                                                                                                                     | Otherm                                                                                                                                                                                                                                 |