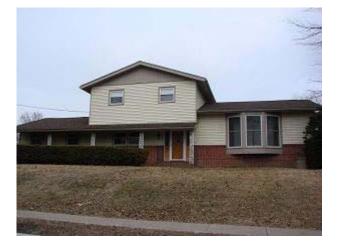

### **Narrative Description**

This is a two-story frame split level house on the east side of S. Avenue F at the west end of W. Jefferson Street across from Sunset Park. It was built to face Sunset Park, similar to the split-level house to the north at 635 W. Washington Blvd. Both were built in the late 1960s on lots historically associated with the larger property for the c.1876 house at 631 W. Washington Blvd. The house sits on a poured concrete foundation pressed brick pattern, and it is clad with aluminum siding above a lower band of brick veneer on the façade. The gable roofs are covered with asphalt shingles. The windows are vinyl replacements. There is a two-car garage located east of the rear of the house with access from W. Jefferson Street to the south.

The façade, the west elevation, is divided into three sections. The lower portion of the house is clad with a band of brick veneer across the full width of the house. The center section with the main entry is a gable-front two-story section. The side-gable roof of the north/left section extends beyond the center section and continues across this section as well as a porch roof, which is supported by decorative metal columns. Brick-faced entry steps and stoop and the concrete sidewalk are found under the roof along this section of the house. The entry has a fiberglass door with a window centered in the top portion of the door, and it has a full light aluminum storm / screen door. There are two sidelights, each with a fixed glass in the upper half of the sidelight. To the left of the entry, there is a pair of one-over-one-light double-hung vinyl windows. On the second story of the house is one story. There are two one-over-one-light double-hung windows, evenly distributed, in this section. The south/right section is also one story, and it has a centered oriel window with three one-over-one-light double-hung vinyl windows, evenly distributed, in this section. The south/right section is also one story, and it has a centered oriel window with three one-over-one-light double-hung vinyl windows.