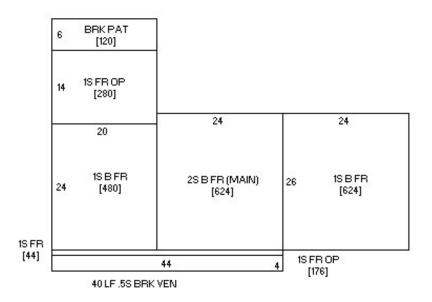

### **Narrative Description**

This is a two-story frame split level house on the east side of S. Avenue F at the west end of W. Jefferson Street across from Sunset Park. It was built to face Sunset Park, similar to the split-level house to the north at 635 W. Washington Blvd. Both were built in the late 1960s on lots historically associated with the larger property for the c.1876 house at 631 W. Washington Blvd. The house sits on a poured concrete foundation pressed brick pattern, and it is clad with aluminum siding above a lower band of brick veneer on the façade. The gable roofs are covered with asphalt shingles. The windows are vinyl replacements. There is a two-car garage located east of the rear of the house with access from W. Jefferson Street to the south.

The façade, the west elevation, is divided into three sections. The lower portion of the house is clad with a band of brick veneer across the full width of the house. The center section with the main entry is a gable-front two-story section. The side-gable roof of the north/left section extends beyond the center section and continues across this section as well as a porch roof, which is supported by decorative metal columns. Brick-faced entry steps and stoop and the concrete sidewalk are found under the roof along this section of the house. The entry has a fiberglass door with a window centered in the top portion of the door, and it has a full light aluminum storm / screen door. There are two sidelights, each with a fixed glass in the upper half of the sidelight. To the left of the entry, there is a pair of one-over-one-light double-hung vinyl windows. On the second story of the house is one story. There are two one-over-one-light double-hung windows, evenly distributed, in this section. The south/right section is also one story, and it has a centered oriel window with three one-over-one-light double-hung vinyl windows, evenly distributed, in this section. The south/right section is also one story, and it has a centered oriel window with three one-over-one-light double-hung vinyl windows.

The south elevation faces W. Jefferson Street. It has two one-over-one-light double-hung vinyl windows, and there is a one-by-one-light sliding basement window below each of the first story windows.

The north elevation has two sections. To the right/west/front, there is a one story, side gable section with no first story fenestration. Above, on the second story of the central section of the house, there is a one-over-one-light double-hung vinyl window toward the right side of the elevation. To the left, toward the rear of the house, is the east portion of the two story central section, which projects several feet from the one story sections. Attached between the north, one-story wing and the center two-story section is a covered patio with a flat roof. The patio has a brick floor and concrete sidewalk leading east to the garage. The first story of the two story section under the patio roof has an inset entry at the far left/east, and on the wall of the inset, facing east, there is a one-over-one-light double-hung vinyl window. On the second story, above the one story wing, there is a one-over-one-light double-hung vinyl window. There is a one-by-one vinyl sliding basement window on the right side of this elevation.

The east elevation, the rear of the house, is divided into three sections by the two story center section, which projects to the east several feet beyond the first and third sections. On the first story of the center section, there is a pair of centrally located one-over-one-light double-hung vinyl windows. On the second story, there is another centered pair of one-over-one-light double-hung vinyl windows. To the

left of this pair of windows, there is a smaller one-over-one-light double-hung vinyl window with a sill somewhat higher than typical for this house. The left section, nearest to W. Jefferson Street, is a one-story section with a pair of one-over-one-light double-hung vinyl windows to the left and an oriel window to the right. The oriel window is composed of a four-over-four-light double-hung vinyl window in each of the two angled sides, with a multi-light fixed vinyl window between them. The right section, located under the patio roof, has a one-over-one-light double-hung vinyl window toward the left side of the elevation. There is a one by one vinyl sliding basement window on the south section of this elevation.

The frame two-car garage sits on a poured concrete foundation, and it is clad with matching aluminum siding. The gable-front roof is covered with asphalt shingles. There is a two-car aluminum garage door facing W. Jefferson Street. The west elevation faces the house, and it has an entry door and a one-by-one sliding vinyl window. The east elevation has a one-by-one sliding vinyl window centered in the wall, and there is no fenestration on the north elevation.