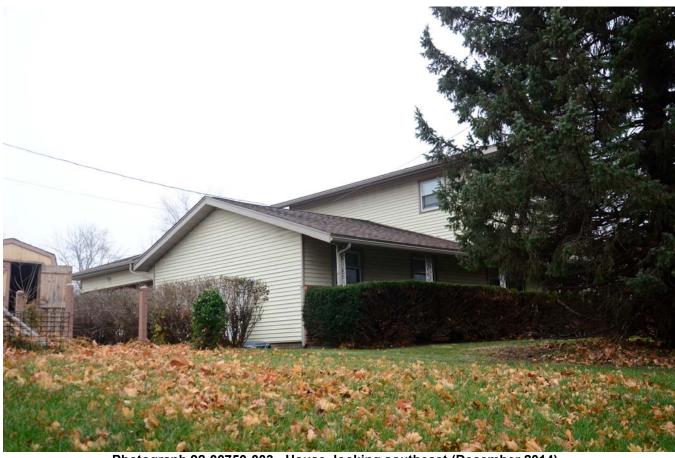

### **Narrative Description**

This is a two-story frame split level house on the east side of S. Avenue F at the west end of W. Jefferson Street across from Sunset Park. It was built to face Sunset Park, similar to the split-level house to the north at 635 W. Washington Blvd. Both were built in the late 1960s on lots historically associated with the larger property for the c.1876 house at 631 W. Washington Blvd. The house sits on a poured concrete foundation pressed brick pattern, and it is clad with aluminum siding above a lower band of brick veneer on the façade. The gable roofs are covered with asphalt shingles. The windows are vinyl replacements. There is a two-car garage located east of the rear of the house with access from W. Jefferson Street to the south.

The south elevation faces W. Jefferson Street. It has two one-over-one-light double-hung vinyl windows, and there is a one-by-one-light sliding basement window below each of the first story windows.

The north elevation has two sections. To the right/west/front, there is a one story, side gable section with no first story fenestration. Above, on the second story of the central section of the house, there is a one-over-one-light double-hung vinyl window toward the right side of the elevation. To the left, toward the rear of the house, is the east portion of the two story central section, which projects several feet from the one story sections. Attached between the north, one-story wing and the center two-story section is a covered patio with a flat roof. The patio has a brick floor and concrete sidewalk leading east to the garage. The first story of the two story section under the patio roof has an inset entry at the far left/east, and on the wall of the inset, facing east, there is a one-over-one-light double-hung vinyl window. On the second story, above the one story wing, there is a one-over-one-light double-hung vinyl window. There is a one-by-one vinyl sliding basement window on the right side of this elevation.