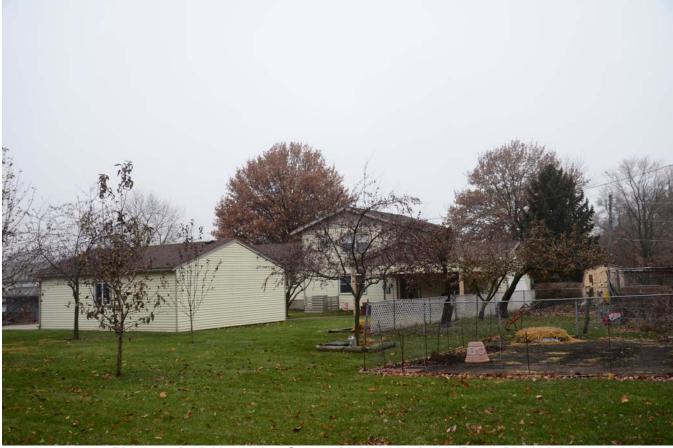

### **Narrative Description**

This is a two-story frame split level house on the east side of S. Avenue F at the west end of W. Jefferson Street across from Sunset Park. It was built to face Sunset Park, similar to the split-level house to the north at 635 W. Washington Blvd. Both were built in the late 1960s on lots historically associated with the larger property for the c.1876 house at 631 W. Washington Blvd. The house sits on a poured concrete foundation pressed brick pattern, and it is clad with aluminum siding above a lower band of brick veneer on the façade. The gable roofs are covered with asphalt shingles. The windows are vinyl replacements. There is a two-car garage located east of the rear of the house with access from W. Jefferson Street to the south.

The frame two-car garage sits on a poured concrete foundation, and it is clad with matching aluminum siding. The gable-front roof is covered with asphalt shingles. There is a two-car aluminum garage door facing W. Jefferson Street. The west elevation faces the house, and it has an entry door and a one-by-one sliding vinyl window. The east elevation has a one-by-one sliding vinyl window centered in the wall, and there is no fenestration on the north elevation.