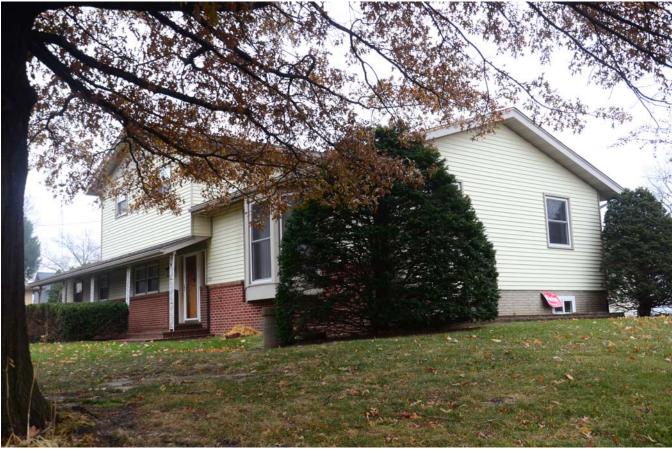

### **Narrative Description**

This is a two-story frame split level house on the east side of S. Avenue F at the west end of W. Jefferson Street across from Sunset Park. It was built to face Sunset Park, similar to the split-level house to the north at 635 W. Washington Blvd. Both were built in the late 1960s on lots historically associated with the larger property for the c.1876 house at 631 W. Washington Blvd. The house sits on a poured concrete foundation pressed brick pattern, and it is clad with aluminum siding above a lower band of brick veneer on the façade. The gable roofs are covered with asphalt shingles. The windows are vinyl replacements. There is a two-car garage located east of the rear of the house with access from W. Jefferson Street to the south.

The façade, the west elevation, is divided into three sections. The lower portion of the house is clad with a band of brick veneer across the full width of the house. The center section with the main entry is a gable-front two-story section. The side-gable roof of the north/left section extends beyond the center section and continues across this section as well as a porch roof, which is supported by decorative metal columns. Brick-faced entry steps and stoop and the concrete sidewalk are found under the roof along this section of the house. The entry has a fiberglass door with a window centered in the top portion of the door, and it has a full light aluminum storm / screen door. There are two sidelights, each with a fixed glass in the upper half of the sidelight. To the left of the entry, there is a pair of one-over-one-light double-hung vinyl windows. On the second story of the house is one story. There are two one-over-one-light double-hung windows, evenly distributed, in this section. The south/right section is also one story, and it has a centered oriel window with three one-over-one-light double-hung vinyl windows, evenly distributed, in this section. The south/right section is also one story, and it has a centered oriel window with three one-over-one-light double-hung vinyl windows.