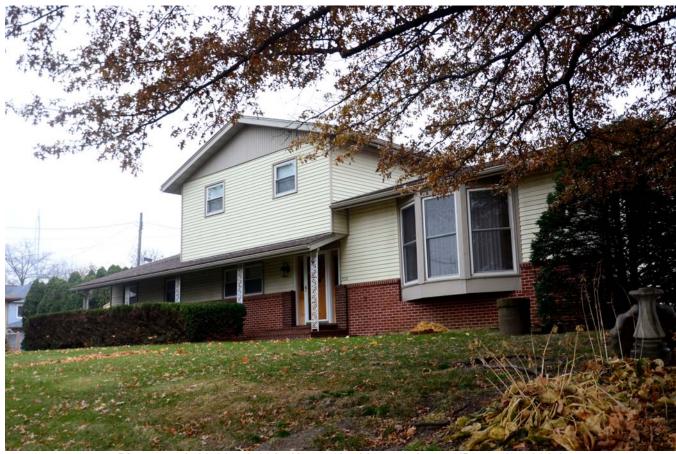

### **Narrative Description**

This is a two-story frame split level house on the east side of S. Avenue F at the west end of W. Jefferson Street across from Sunset Park. It was built to face Sunset Park, similar to the split-level house to the north at 635 W. Washington Blvd. Both were built in the late 1960s on lots historically associated with the larger property for the c.1876 house at 631 W. Washington Blvd. The house sits on a poured concrete foundation pressed brick pattern, and it is clad with aluminum siding above a lower band of brick veneer on the façade. The gable roofs are covered with asphalt shingles. The windows are vinyl replacements. There is a two-car garage located east of the rear of the house with access from W. Jefferson Street to the south.

The façade, the west elevation, is divided into three sections. The lower portion of the house is clad with a band of brick veneer across the full width of the house. The center section with the main entry is a gable-front two-story section. The side-gable roof of the north/left section extends beyond the center section and continues across this section as well as a porch roof, which is supported by decorative metal columns. Brick-faced entry steps and stoop and the concrete sidewalk are found under the roof along this section of the house. The entry has a fiberglass door with a window centered in the top portion of the door, and it has a full light aluminum storm / screen door. There are two sidelights, each with a fixed glass in the upper half of the sidelight. To the left of the entry, there is a pair of one-over-one-light double-hung vinyl windows. On the second story of the house is one story. There are two one-over-one-light double-hung windows, evenly distributed, in this section. The south/right section is also one story, and it has a centered oriel window with three one-over-one-light double-hung vinyl windows, evenly distributed, in this section. The south/right section is also one story, and it has a centered oriel window with three one-over-one-light double-hung vinyl windows.