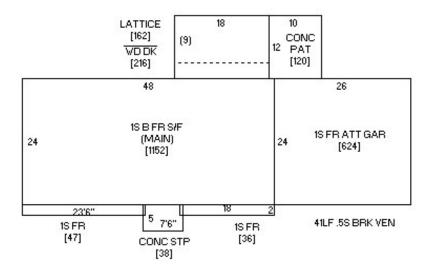

| Property Name                                                                                                                                                                                                                                                                                                                                                                                                                                                                                                                                                                                                                                                                                                                                                                                                                                                                                                                                                                                                                                                                                                                                                                                                                                                                                                                                                                                                                                                                                                                                                                                                                                                                                                                                                                                                                                                                                                                                                                                                                                                                                                                |                                                                                                                                                       |
|------------------------------------------------------------------------------------------------------------------------------------------------------------------------------------------------------------------------------------------------------------------------------------------------------------------------------------------------------------------------------------------------------------------------------------------------------------------------------------------------------------------------------------------------------------------------------------------------------------------------------------------------------------------------------------------------------------------------------------------------------------------------------------------------------------------------------------------------------------------------------------------------------------------------------------------------------------------------------------------------------------------------------------------------------------------------------------------------------------------------------------------------------------------------------------------------------------------------------------------------------------------------------------------------------------------------------------------------------------------------------------------------------------------------------------------------------------------------------------------------------------------------------------------------------------------------------------------------------------------------------------------------------------------------------------------------------------------------------------------------------------------------------------------------------------------------------------------------------------------------------------------------------------------------------------------------------------------------------------------------------------------------------------------------------------------------------------------------------------------------------|-------------------------------------------------------------------------------------------------------------------------------------------------------|
| A) Historic name <u>Nicholas and Sadie E. Gevock He</u>                                                                                                                                                                                                                                                                                                                                                                                                                                                                                                                                                                                                                                                                                                                                                                                                                                                                                                                                                                                                                                                                                                                                                                                                                                                                                                                                                                                                                                                                                                                                                                                                                                                                                                                                                                                                                                                                                                                                                                                                                                                                      | louse                                                                                                                                                 |
| B) Other names: <u>West side survey map #WS-032</u>                                                                                                                                                                                                                                                                                                                                                                                                                                                                                                                                                                                                                                                                                                                                                                                                                                                                                                                                                                                                                                                                                                                                                                                                                                                                                                                                                                                                                                                                                                                                                                                                                                                                                                                                                                                                                                                                                                                                                                                                                                                                          |                                                                                                                                                       |
| Location                                                                                                                                                                                                                                                                                                                                                                                                                                                                                                                                                                                                                                                                                                                                                                                                                                                                                                                                                                                                                                                                                                                                                                                                                                                                                                                                                                                                                                                                                                                                                                                                                                                                                                                                                                                                                                                                                                                                                                                                                                                                                                                     |                                                                                                                                                       |
| A) Street address: <u>602 W Jefferson Street</u>                                                                                                                                                                                                                                                                                                                                                                                                                                                                                                                                                                                                                                                                                                                                                                                                                                                                                                                                                                                                                                                                                                                                                                                                                                                                                                                                                                                                                                                                                                                                                                                                                                                                                                                                                                                                                                                                                                                                                                                                                                                                             |                                                                                                                                                       |
| B) City or town: <u>Washington</u>                                                                                                                                                                                                                                                                                                                                                                                                                                                                                                                                                                                                                                                                                                                                                                                                                                                                                                                                                                                                                                                                                                                                                                                                                                                                                                                                                                                                                                                                                                                                                                                                                                                                                                                                                                                                                                                                                                                                                                                                                                                                                           | ( Vicinity) County <u>Washington</u>                                                                                                                  |
| C) Legal Description:<br><i>Rural:</i> Township Name: Township No.: Rar                                                                                                                                                                                                                                                                                                                                                                                                                                                                                                                                                                                                                                                                                                                                                                                                                                                                                                                                                                                                                                                                                                                                                                                                                                                                                                                                                                                                                                                                                                                                                                                                                                                                                                                                                                                                                                                                                                                                                                                                                                                      | nge No.: Section: Quarter: of Quarter:                                                                                                                |
| Urban: Subdivision: <u>Southwest Addition</u>                                                                                                                                                                                                                                                                                                                                                                                                                                                                                                                                                                                                                                                                                                                                                                                                                                                                                                                                                                                                                                                                                                                                                                                                                                                                                                                                                                                                                                                                                                                                                                                                                                                                                                                                                                                                                                                                                                                                                                                                                                                                                | Block(s): <u>1</u> Lot(s): <u>13 and 14</u>                                                                                                           |
| Classification                                                                                                                                                                                                                                                                                                                                                                                                                                                                                                                                                                                                                                                                                                                                                                                                                                                                                                                                                                                                                                                                                                                                                                                                                                                                                                                                                                                                                                                                                                                                                                                                                                                                                                                                                                                                                                                                                                                                                                                                                                                                                                               |                                                                                                                                                       |
| ⊠ Building(s)     If eligible plants       □ District     Contributing       □ Site        □ Structure        □ Object                                                                                                                                                                                                                                                                                                                                                                                                                                                                                                                                                                                                                                                                                                                                                                                                                                                                                                                                                                                                                                                                                                                                                                                                                                                                                                                                                                                                                                                                                                                                                                                                                                                                                                                                                                                                                                                                                                                                                                                                       | r of Resources (within property)         property, enter number of:         lg       Noncontributing       enter number of:         Buildings       1 |
| <b>C)</b> For properties listed in the National Register:<br>National Register status:  Listed  De-listed  NH                                                                                                                                                                                                                                                                                                                                                                                                                                                                                                                                                                                                                                                                                                                                                                                                                                                                                                                                                                                                                                                                                                                                                                                                                                                                                                                                                                                                                                                                                                                                                                                                                                                                                                                                                                                                                                                                                                                                                                                                                |                                                                                                                                                       |
| <ul> <li>D) For properties within a historic district:</li> <li>□ Property contributes to a National Register or local certi</li> <li>□ Property contributes to a potential historic district, based</li> <li>⊠ Property <i>does not</i> contribute to the historic district in whoth the storic district in whoth the storic district in the storic district district in the storic district in the storic district distri</li></ul> | d on professional historic/architectural survey and evaluation.                                                                                       |
| Historic district name: West side residential historic d                                                                                                                                                                                                                                                                                                                                                                                                                                                                                                                                                                                                                                                                                                                                                                                                                                                                                                                                                                                                                                                                                                                                                                                                                                                                                                                                                                                                                                                                                                                                                                                                                                                                                                                                                                                                                                                                                                                                                                                                                                                                     | listrict Historic district site inventory number: <u>92-00350</u>                                                                                     |
| Name of related project report or multiple propert<br>MPD Title<br>Architectural and Historical Survey of the "west side" reside                                                                                                                                                                                                                                                                                                                                                                                                                                                                                                                                                                                                                                                                                                                                                                                                                                                                                                                                                                                                                                                                                                                                                                                                                                                                                                                                                                                                                                                                                                                                                                                                                                                                                                                                                                                                                                                                                                                                                                                             | Historical Architectural Data Base #<br>dential neighborhood in Washington92-013                                                                      |
| Function or Use Enter categories (codes and terms A) Historic functions                                                                                                                                                                                                                                                                                                                                                                                                                                                                                                                                                                                                                                                                                                                                                                                                                                                                                                                                                                                                                                                                                                                                                                                                                                                                                                                                                                                                                                                                                                                                                                                                                                                                                                                                                                                                                                                                                                                                                                                                                                                      | B) Current functions                                                                                                                                  |
| 01A01: Domestic / residence                                                                                                                                                                                                                                                                                                                                                                                                                                                                                                                                                                                                                                                                                                                                                                                                                                                                                                                                                                                                                                                                                                                                                                                                                                                                                                                                                                                                                                                                                                                                                                                                                                                                                                                                                                                                                                                                                                                                                                                                                                                                                                  | 01A01: Domestic / residence                                                                                                                           |
| Description Enter categories (codes and terms) from                                                                                                                                                                                                                                                                                                                                                                                                                                                                                                                                                                                                                                                                                                                                                                                                                                                                                                                                                                                                                                                                                                                                                                                                                                                                                                                                                                                                                                                                                                                                                                                                                                                                                                                                                                                                                                                                                                                                                                                                                                                                          | m the Iowa Site Inventory Form Instructions                                                                                                           |
| A) Architectural Classification                                                                                                                                                                                                                                                                                                                                                                                                                                                                                                                                                                                                                                                                                                                                                                                                                                                                                                                                                                                                                                                                                                                                                                                                                                                                                                                                                                                                                                                                                                                                                                                                                                                                                                                                                                                                                                                                                                                                                                                                                                                                                              | B) Materials                                                                                                                                          |
| 10E Split-foyer                                                                                                                                                                                                                                                                                                                                                                                                                                                                                                                                                                                                                                                                                                                                                                                                                                                                                                                                                                                                                                                                                                                                                                                                                                                                                                                                                                                                                                                                                                                                                                                                                                                                                                                                                                                                                                                                                                                                                                                                                                                                                                              | Foundation (visible exterior): <u>10B: Poured Concrete</u>                                                                                            |
|                                                                                                                                                                                                                                                                                                                                                                                                                                                                                                                                                                                                                                                                                                                                                                                                                                                                                                                                                                                                                                                                                                                                                                                                                                                                                                                                                                                                                                                                                                                                                                                                                                                                                                                                                                                                                                                                                                                                                                                                                                                                                                                              | walls (visible exterior): <u>10B: Vinyl</u>                                                                                                           |
|                                                                                                                                                                                                                                                                                                                                                                                                                                                                                                                                                                                                                                                                                                                                                                                                                                                                                                                                                                                                                                                                                                                                                                                                                                                                                                                                                                                                                                                                                                                                                                                                                                                                                                                                                                                                                                                                                                                                                                                                                                                                                                                              | Roof: 08A: Asphalt shingles                                                                                                                           |
|                                                                                                                                                                                                                                                                                                                                                                                                                                                                                                                                                                                                                                                                                                                                                                                                                                                                                                                                                                                                                                                                                                                                                                                                                                                                                                                                                                                                                                                                                                                                                                                                                                                                                                                                                                                                                                                                                                                                                                                                                                                                                                                              | Other:                                                                                                                                                |
|                                                                                                                                                                                                                                                                                                                                                                                                                                                                                                                                                                                                                                                                                                                                                                                                                                                                                                                                                                                                                                                                                                                                                                                                                                                                                                                                                                                                                                                                                                                                                                                                                                                                                                                                                                                                                                                                                                                                                                                                                                                                                                                              |                                                                                                                                                       |