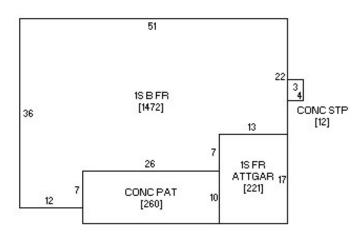

| lowa Site Inventory Form State Historic Preservation Office (July 2014)                                                                                                                                               | State Inventory Number:                                                                                                                                                                                                                 |
|-----------------------------------------------------------------------------------------------------------------------------------------------------------------------------------------------------------------------|-----------------------------------------------------------------------------------------------------------------------------------------------------------------------------------------------------------------------------------------|
|                                                                                                                                                                                                                       | ons carefully, to ensure accuracy and completeness before able on our website: <a href="http://www.iowahistory.org/historic-s/iowa-site-inventory-form.html">http://www.iowahistory.org/historic-s/iowa-site-inventory-form.html</a>    |
| Property Name                                                                                                                                                                                                         |                                                                                                                                                                                                                                         |
| A) Historic name <u>Walter and Margaret Kyle H</u>                                                                                                                                                                    | louse                                                                                                                                                                                                                                   |
| B) Other names: <u>West side survey map #WS-</u>                                                                                                                                                                      | 025                                                                                                                                                                                                                                     |
| • Location                                                                                                                                                                                                            |                                                                                                                                                                                                                                         |
| A) Street address: <u>510 W. Jefferson Street</u>                                                                                                                                                                     |                                                                                                                                                                                                                                         |
| B) City or town: <u>Washington</u>                                                                                                                                                                                    | (☐ Vicinity) County <u>Washington</u>                                                                                                                                                                                                   |
|                                                                                                                                                                                                                       | _ Range No.: Section: Quarter: of Quarter:                                                                                                                                                                                              |
| Urban: Subdivision: Subdivision of Outlot 3                                                                                                                                                                           | Block(s): Lot(s): <u>Lot 8</u>                                                                                                                                                                                                          |
| Classification                                                                                                                                                                                                        |                                                                                                                                                                                                                                         |
| ☑ Building(s) If eligi                                                                                                                                                                                                | Imber of Resources (within property)   ible property, enter number of: If non-eligible property,   ibuting Noncontributing enter number of:   Buildings Buildings   Sites Sites   Structures Structures   Objects Objects   Total Total |
| C) For properties listed in the National Regis National Register status: ☐ Listed ☐ De-listed                                                                                                                         |                                                                                                                                                                                                                                         |
| D) For properties within a historic district:  ☐ Property contributes to a National Register or loca ☐ Property contributes to a potential historic district, ☐ Property does not contribute to the historic district | based on professional historic/architectural survey and evaluation.                                                                                                                                                                     |
| Historic district name: West side residential histo                                                                                                                                                                   | oric district Historic district site inventory number: 92-00350                                                                                                                                                                         |
| Name of related project report or multiple properties  MPD Title  Architectural and Historical Survey of the "west side                                                                                               | Historical Architectural Data Base #                                                                                                                                                                                                    |
| <u> </u>                                                                                                                                                                                                              | terms) from the Iowa Site Inventory Form Instructions                                                                                                                                                                                   |
| A) Historic functions                                                                                                                                                                                                 | B) Current functions                                                                                                                                                                                                                    |
| 01A01: Domestic / residence                                                                                                                                                                                           | 01A01: Domestic / residence                                                                                                                                                                                                             |
|                                                                                                                                                                                                                       |                                                                                                                                                                                                                                         |
|                                                                                                                                                                                                                       |                                                                                                                                                                                                                                         |
| Description Future of service (seed as seed to week                                                                                                                                                                   | a) for my they have Oite have missen. From headmenting                                                                                                                                                                                  |
| <ul> <li>Description Enter categories (codes and term</li> <li>A) Architectural Classification</li> </ul>                                                                                                             | B) Materials                                                                                                                                                                                                                            |
| 10C: Rambler / ranch                                                                                                                                                                                                  | Foundation (visible exterior): 10B: Poured concrete                                                                                                                                                                                     |
|                                                                                                                                                                                                                       | walls (visible exterior): 15E: wood fiberboard siding                                                                                                                                                                                   |
|                                                                                                                                                                                                                       | Roof: 08A: Asphalt shingles                                                                                                                                                                                                             |
|                                                                                                                                                                                                                       | Other:                                                                                                                                                                                                                                  |