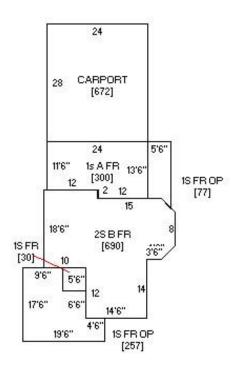

| lowa Site Inventory Form State Historic Preservation Office (July 2014)                                                                                                                                                      | State Inventory Number:                                                                                                                                                                                                              |
|------------------------------------------------------------------------------------------------------------------------------------------------------------------------------------------------------------------------------|--------------------------------------------------------------------------------------------------------------------------------------------------------------------------------------------------------------------------------------|
|                                                                                                                                                                                                                              | ons carefully, to ensure accuracy and completeness before able on our website: <a href="http://www.iowahistory.org/historic-s/iowa-site-inventory-form.html">http://www.iowahistory.org/historic-s/iowa-site-inventory-form.html</a> |
| Property Name                                                                                                                                                                                                                |                                                                                                                                                                                                                                      |
| A) Historic name <u>Janet Johnson House</u>                                                                                                                                                                                  |                                                                                                                                                                                                                                      |
| B) Other names: <u>West side survey map #WS-</u>                                                                                                                                                                             | 054                                                                                                                                                                                                                                  |
| • Location                                                                                                                                                                                                                   |                                                                                                                                                                                                                                      |
| A) Street address: <u>421 W. Washington Boulev</u>                                                                                                                                                                           | vard                                                                                                                                                                                                                                 |
| B) City or town: <u>Washington</u>                                                                                                                                                                                           | (□ Vicinity) County <u>Washington</u>                                                                                                                                                                                                |
| C) Legal Description:<br><i>Rural:</i> Township Name: Township No.:                                                                                                                                                          | _ Range No.: Section: Quarter: of Quarter:                                                                                                                                                                                           |
| Urban: Subdivision: Addition to Washington                                                                                                                                                                                   | Block(s): <u>4</u> Lot(s): <u>4</u>                                                                                                                                                                                                  |
| Classification                                                                                                                                                                                                               |                                                                                                                                                                                                                                      |
| □ Building(s)                                                                                                                                                                                                                | mber of Resources (within property)  ble property, enter number of:                                                                                                                                                                  |
| C) For properties listed in the National Regis National Register status: ☐ Listed ☐ De-listed                                                                                                                                |                                                                                                                                                                                                                                      |
| D) For properties within a historic district:  ☐ Property contributes to a National Register or loca ☐ Property contributes to a potential historic district, ☐ Property <i>does not</i> contribute to the historic district | based on professional historic/architectural survey and evaluation.                                                                                                                                                                  |
| Historic district name: West side residential histo                                                                                                                                                                          | oric district Historic district site inventory number: 92-00350                                                                                                                                                                      |
| Name of related project report or multiple pro<br>MPD Title<br>Architectural and Historical Survey of the "west side                                                                                                         | Historical Architectural Data Base #                                                                                                                                                                                                 |
|                                                                                                                                                                                                                              | terms) from the Iowa Site Inventory Form Instructions                                                                                                                                                                                |
| A) Historic functions                                                                                                                                                                                                        | B) Current functions                                                                                                                                                                                                                 |
| 01A01: Domestic / residence                                                                                                                                                                                                  | 01A01: Domestic / residence                                                                                                                                                                                                          |
|                                                                                                                                                                                                                              |                                                                                                                                                                                                                                      |
|                                                                                                                                                                                                                              |                                                                                                                                                                                                                                      |
|                                                                                                                                                                                                                              |                                                                                                                                                                                                                                      |
| <ul> <li>Description Enter categories (codes and term.</li> <li>A) Architectural Classification</li> </ul>                                                                                                                   | s) from the Iowa Site Inventory Form Instructions  B) Materials                                                                                                                                                                      |
| 05D: Queen Anne                                                                                                                                                                                                              | Foundation (visible autorian). OA. Otana                                                                                                                                                                                             |
|                                                                                                                                                                                                                              | walls (visible exterior):                                                                                                                                                                                                            |
|                                                                                                                                                                                                                              | Roof: 08A: Asphalt shingles                                                                                                                                                                                                          |
|                                                                                                                                                                                                                              | Other:                                                                                                                                                                                                                               |