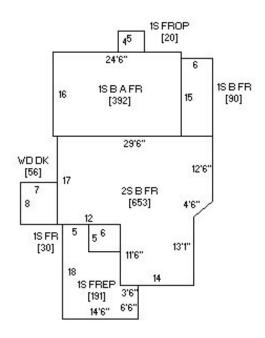

| State Historic Preservation Office                                                                                                                                                                                       | State Inventory Number:       _92-00733       ☑ New ☐ Supplemental         9-Digit SHPO Review & Compliance (R&C) Number         ☐ Non-extant       Year:                                                                                                                                                    |
|--------------------------------------------------------------------------------------------------------------------------------------------------------------------------------------------------------------------------|--------------------------------------------------------------------------------------------------------------------------------------------------------------------------------------------------------------------------------------------------------------------------------------------------------------|
|                                                                                                                                                                                                                          | ns carefully, to ensure accuracy and completeness before ble on our website: <a href="http://www.iowahistory.org/historic-">http://www.iowahistory.org/historic-</a> /iowa-site-inventory-form.html                                                                                                          |
| Property Name                                                                                                                                                                                                            |                                                                                                                                                                                                                                                                                                              |
| A) Historic name <u>Sarah Brokaw House</u>                                                                                                                                                                               |                                                                                                                                                                                                                                                                                                              |
| B) Other names: <u>West side survey map #WS-0</u>                                                                                                                                                                        | 012                                                                                                                                                                                                                                                                                                          |
| • Location                                                                                                                                                                                                               |                                                                                                                                                                                                                                                                                                              |
| A) Street address: 321 W. Jefferson Street                                                                                                                                                                               |                                                                                                                                                                                                                                                                                                              |
| B) City or town: <u>Washington</u>                                                                                                                                                                                       | ( Vicinity) County Washington                                                                                                                                                                                                                                                                                |
| C) Legal Description:<br><i>Rural:</i> Township Name: Township No.:                                                                                                                                                      | Range No.: Section: Quarter: of Quarter:                                                                                                                                                                                                                                                                     |
| Urban: Subdivision: Original Plat                                                                                                                                                                                        | Block(s): <u>25</u> Lot(s): <u>4</u>                                                                                                                                                                                                                                                                         |
| Classification                                                                                                                                                                                                           |                                                                                                                                                                                                                                                                                                              |
| ■ Building(s) If eligible                                                                                                                                                                                                | mber of Resources (within property)  all property, enter number of:  Buildings  Sites  Structures  Objects  Total  If non-eligible property, enter number of:  Buildings  Sites  Structures  Objects  Total  If non-eligible property, enter number of:  Buildings  Sites  Structures  Objects  Total  Total |
| C) For properties listed in the National Regist National Register status: $\Box$ Listed $\Box$ De-listed $\Box$                                                                                                          |                                                                                                                                                                                                                                                                                                              |
| D) For properties within a historic district:  ☐ Property contributes to a National Register or local ☐ Property contributes to a potential historic district, t ☐ Property does not contribute to the historic district | pased on professional historic/architectural survey and evaluation.                                                                                                                                                                                                                                          |
| Historic district name: West side residential histo                                                                                                                                                                      | ric district Historic district site inventory number: 92-00350                                                                                                                                                                                                                                               |
| Name of related project report or multiple pro<br>MPD Title<br>Architectural and Historical Survey of the "west side"                                                                                                    | Historical Architectural Data Base #                                                                                                                                                                                                                                                                         |
| Function or Use Enter categories (codes and                                                                                                                                                                              |                                                                                                                                                                                                                                                                                                              |
| A) Historic functions                                                                                                                                                                                                    | B) Current functions                                                                                                                                                                                                                                                                                         |
| 01A01: Domestic / residence                                                                                                                                                                                              | 01A01: Domestic / residence                                                                                                                                                                                                                                                                                  |
| 01C05: Domestic / garage                                                                                                                                                                                                 | 01C05: Domestic / garage                                                                                                                                                                                                                                                                                     |
|                                                                                                                                                                                                                          |                                                                                                                                                                                                                                                                                                              |
| Description Enter categories (codes and terms)                                                                                                                                                                           | ) from the Jowa Site Inventory Form Instructions                                                                                                                                                                                                                                                             |
| A) Architectural Classification                                                                                                                                                                                          | B) Materials                                                                                                                                                                                                                                                                                                 |
| 05D: Queen Anne                                                                                                                                                                                                          | Foundation (visible exterior): <u>04: Stone</u>                                                                                                                                                                                                                                                              |
|                                                                                                                                                                                                                          | walls (visible exterior): 05E: Aluminum                                                                                                                                                                                                                                                                      |
|                                                                                                                                                                                                                          | Roof: 08A: Asphalt shingles                                                                                                                                                                                                                                                                                  |
|                                                                                                                                                                                                                          | Other:                                                                                                                                                                                                                                                                                                       |