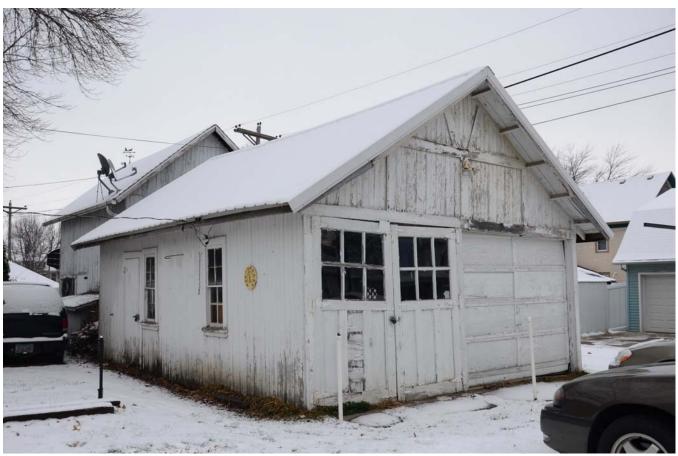

W Jefferson Street | Washington |
| Address                | City       |



Site Number: 92-00733
Related District Number: 92-00350

| Pac | ıe | 9 |
|-----|----|---|
|     |    |   |

| Washington |                      |
|------------|----------------------|
| County     |                      |
|            |                      |
| Washington |                      |
| City       |                      |
|            | County<br>Washington |



Photograph 92-00733-003 - House, looking northeast (December 2014)

Site Number: 92-00733
Related District Number: 92-00350

Page 10

| Sarah Brokaw House       | Washington |
|--------------------------|------------|
| Name of Property         | County     |
| _ 321 W Jefferson Street | Washington |
| Address                  | City       |



Photograph 92-00733-004 - Garage, looking southeast (December 2014)

Site Number: 92-00733
Related District Number: 92-00350

Page 11

| _ Sarah Brokaw House   | Washington |
|------------------------|------------|
| Name of Property       | County     |
| 321 W Jefferson Street | Washington |
|                        |            |
| Address                | City       |



Photograph 92-00733-005 - Garage, looking northeast (December 2014)