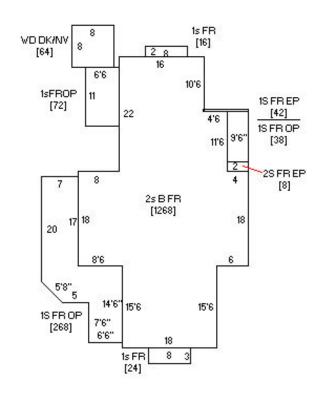

| Iowa Site Inventory Form State Historic Preservation Office (July 2014)                                           | State Inventory Number:       92-00420       □ New ☒ Supplemental         9-Digit SHPO Review & Compliance (R&C) Number       □         □ Non-extant       Year:                                                                     |
|-------------------------------------------------------------------------------------------------------------------|--------------------------------------------------------------------------------------------------------------------------------------------------------------------------------------------------------------------------------------|
|                                                                                                                   | ons carefully, to ensure accuracy and completeness before able on our website: <a href="http://www.iowahistory.org/historic-s/iowa-site-inventory-form.html">http://www.iowahistory.org/historic-s/iowa-site-inventory-form.html</a> |
| Property Name                                                                                                     |                                                                                                                                                                                                                                      |
| A) Historic name <u>Elmira Mather House</u>                                                                       |                                                                                                                                                                                                                                      |
| B) Other names: <u>West side survey map #WS-</u>                                                                  | 010                                                                                                                                                                                                                                  |
| • Location                                                                                                        |                                                                                                                                                                                                                                      |
| A) Street address: <u>313 W. Jefferson Street</u>                                                                 |                                                                                                                                                                                                                                      |
| B) City or town: <u>Washington</u>                                                                                | (☐ Vicinity) County <u>Washington</u>                                                                                                                                                                                                |
| C) Legal Description:<br><i>Rural:</i> Township Name: Township No.:                                               | _ Range No.: Section: Quarter: of Quarter:                                                                                                                                                                                           |
| Urban: Subdivision: Original Plat                                                                                 | Block(s): <u>25</u> Lot(s): <u>2 and E ½ of 3</u>                                                                                                                                                                                    |
| Classification     A) Property category: Check only one     B) Nu                                                 | mber of Resources (within property)                                                                                                                                                                                                  |
| □ District                                                                                                        | □ NHL □ NPS DOE  al certified historic district.  based on professional historic/architectural survey and evaluation.                                                                                                                |
| Name of related project report or multiple pro<br>MPD Title Architectural and Historical Survey of the "west side | operty study, if applicable:  Historical Architectural Data Base #                                                                                                                                                                   |
|                                                                                                                   | I terms) from the Iowa Site Inventory Form Instructions                                                                                                                                                                              |
| A) Historic functions                                                                                             | B) Current functions                                                                                                                                                                                                                 |
| 01A01: Domestic / residence                                                                                       | 01A01: Domestic / residence                                                                                                                                                                                                          |
| 01C05: Domestic / garage                                                                                          | 01C05: Domestic: garage                                                                                                                                                                                                              |
| Description Enter categories (codes and term.)                                                                    | s) from the lowa Site Inventory Form Instructions                                                                                                                                                                                    |
| A) Architectural Classification                                                                                   | B) Materials                                                                                                                                                                                                                         |
| 09A09: Cross gable house                                                                                          | Foundation (visible exterior): <u>04: Stone</u>                                                                                                                                                                                      |
|                                                                                                                   | walls (visible exterior):15B: Vinyl                                                                                                                                                                                                  |
|                                                                                                                   | Roof: 08A: Asphalt shingles                                                                                                                                                                                                          |
|                                                                                                                   | Othor                                                                                                                                                                                                                                |