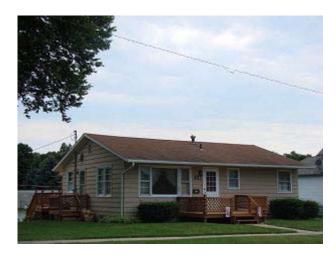

#### **Narrative Description**

This is a one-story frame ranch house built on the south side of W. Jefferson Street around 1957. The house sits on a concrete block foundation, and it is clad with aluminum siding. The side gable roof is covered with asphalt shingles. There are decks on the north, east, and south sides of the house, and a detached two car frame garage at the north end of the lot with access from the alley. The original horizontally-oriented two-over-two-light double-hung wood windows were recently replaced by vinyl one-over-one-light double-hung windows.

The façade, the north elevation, has a wood front deck roughly centered on the elevation. It has wood steps, floor, and a wood railing with wood grating instead of balusters. On the deck, the entry is slightly off-center to the left, and it has a wood door with three horizontal windows in the upper part of the door and an aluminum storm / screen door. Just to the right of the entry, there is a small one-over-one-light double-hung vinyl window with a high sill. The left/east section has a large picture window with a large single-light center window flanked on each side by a one-over-one-light double-hung vinyl window. To the right of the deck, toward the right/west corner of the house, there is a one-over-one-light double-hung vinyl window.