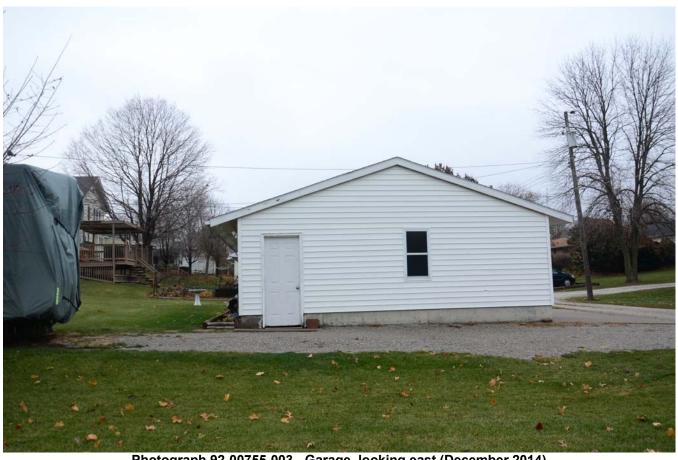

#### **Narrative Description**

This is a one-story frame ranch house built on the south side of W. Jefferson Street around 1957. The house sits on a concrete block foundation, and it is clad with aluminum siding. The side gable roof is covered with asphalt shingles. There are decks on the north, east, and south sides of the house, and a detached two car frame garage at the north end of the lot with access from the alley. The original horizontally-oriented two-over-two-light double-hung wood windows were recently replaced by vinyl one-over-one-light double-hung windows.