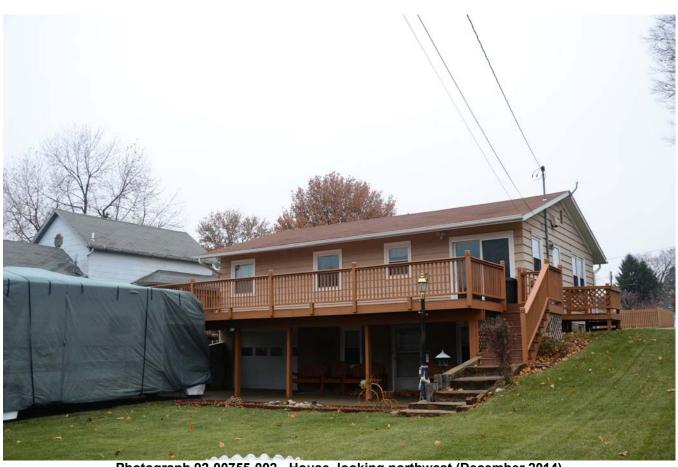

#### **Narrative Description**

This is a one-story frame ranch house built on the south side of W. Jefferson Street around 1957. The house sits on a concrete block foundation, and it is clad with aluminum siding. The side gable roof is covered with asphalt shingles. There are decks on the north, east, and south sides of the house, and a detached two car frame garage at the north end of the lot with access from the alley. The original horizontally-oriented two-over-two-light double-hung wood windows were recently replaced by vinyl one-over-one-light double-hung windows.

The façade, the north elevation, has a wood front deck roughly centered on the elevation. It has wood steps, floor, and a wood railing with wood grating instead of balusters. On the deck, the entry is slightly off-center to the left, and it has a wood door with three horizontal windows in the upper part of the door and an aluminum storm / screen door. Just to the right of the entry, there is a small one-over-one-light double-hung vinyl window with a high sill. The left/east section has a large picture window with a large single-light center window flanked on each side by a one-over-one-light double-hung vinyl window. To the right of the deck, toward the right/west corner of the house, there is a one-over-one-light double-hung vinyl window.

The west elevation has two widely spaced windows. Near the left/front/north corner of the house, there is a one-over-one-light double-hung vinyl window. At the far right/south/rear side of the elevation, there is another one-over-one-light double-hung vinyl window. There are two single-light fixed basement windows, one under each first story window.

The east elevation has a pair of one-over-one-light double-hung vinyl windows on the north/right/front half. Below the pair of windows, there is a single-light basement window. On the left/south/rear half of the elevation, there is a small wood deck which matches the front deck, having all wood components and wood grating below the railing. This deck leads to a side entry, which has a wood door with three horizontal windows in the top half of the door. To the left of the entry, there is a one-over-one-light double-hung vinyl window.