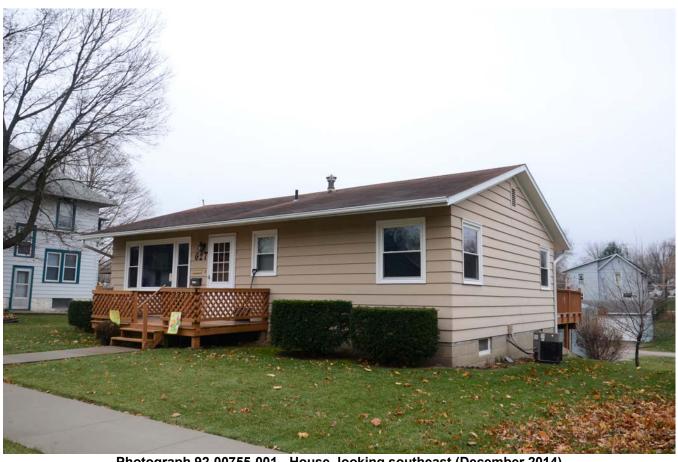

#### **Narrative Description**

This is a one-story frame ranch house built on the south side of W. Jefferson Street around 1957. The house sits on a concrete block foundation, and it is clad with aluminum siding. The side gable roof is covered with asphalt shingles. There are decks on the north, east, and south sides of the house, and a detached two car frame garage at the north end of the lot with access from the alley. The original horizontally-oriented two-over-two-light double-hung wood windows were recently replaced by vinyl one-over-one-light double-hung windows.

The façade, the north elevation, has a wood front deck roughly centered on the elevation. It has wood steps, floor, and a wood railing with wood grating instead of balusters. On the deck, the entry is slightly off-center to the left, and it has a wood door with three horizontal windows in the upper part of the door and an aluminum storm / screen door. Just to the right of the entry, there is a small one-over-one-light double-hung vinyl window with a high sill. The left/east section has a large picture window with a large single-light center window flanked on each side by a one-over-one-light double-hung vinyl window. To the right of the deck, toward the right/west corner of the house, there is a one-over-one-light double-hung vinyl window.