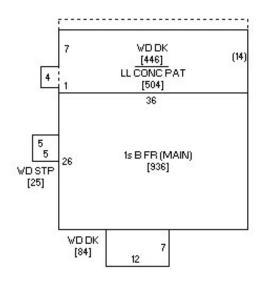

#### **Narrative Description**

This is a one-story frame ranch house built on the south side of W. Jefferson Street around 1957. The house sits on a concrete block foundation, and it is clad with aluminum siding. The side gable roof is covered with asphalt shingles. There are decks on the north, east, and south sides of the house, and a detached two car frame garage at the north end of the lot with access from the alley. The original horizontally-oriented two-over-two-light double-hung wood windows were recently replaced by vinyl one-over-one-light double-hung windows.