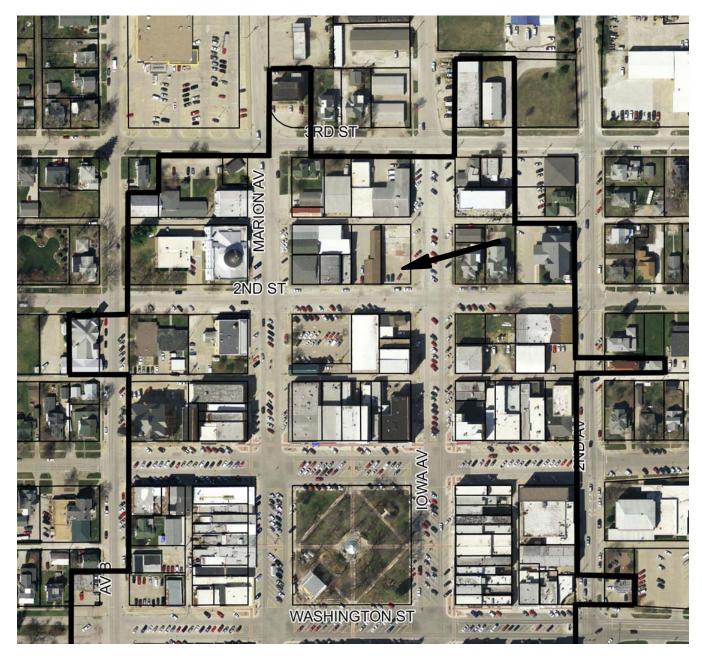

Site Inventory Form ⊠ New □ Supplemental State Inventory No. <u>92-00530</u> □ Part of a district with known boundaries (enter inventory no.) State Historical Society of Iowa Relationship: Contributing Noncontributing (November 2005) Contributes to a potential district with yet unknown boundaries National Register Status: (any that apply)  $\Box$  Listed  $\Box$  De-listed  $\Box$  NHL  $\Box$  DOE 9-Digit SHPO Review & Compliance (R&C) Number \_\_\_\_\_ Non-Extant (enter year) 2008 1. Name of Property historic name Y & G Service Station other names/site number <u>Downtown Survey Map # DT-112a</u> 2. Location street & number 201 N. Iowa Avenue vicinity, county <u>Washington</u> city or town <u>Washington</u> Legal Description: (If Rural) Township Name Township No. Range No. Section Quarter of Quarter (If Urban) Subdivision Original Plat Block(s) 3 Lot(s) south part of Lot 8 3. State/Federal Agency Certification [Skip this Section] 4. National Park Service Certification [Skip this Section] 5. Classification Category of Property (Check only one box) Number of Resources within Property  $\boxtimes$  building(s) If Non-Eligible Property If Eligible Property, enter number of: district Enter number of: Contributing Noncontributing site buildings buildings structure sites sites □ object structures structures objects objects Total Total Name of related project report or multiple property study (Enter "N/A" if the property is not part of a multiple property examination). Historical Architectural Data Base Number Title 6. Function or Use Current Functions (Enter categories from instructions) **Historic Functions** (Enter categories from instructions) 14D07 Transportation / gas station 14D09 Transportation / automotive service or repair 7. Description Architectural Classification (Enter categories from instructions) **Materials** (Enter categories from instructions) foundation walls (visible material) roof other **Narrative Description** (SEE CONTINUATION SHEETS, WHICH MUST BE COMPLETED) 8. Statement of Significance Applicable National Register Criteria (Mark "x" representing your opinion of eligibility after applying relevant National Register criteria) ☐ Yes ⊠ No ☐ More Research Recommended Property is associated with significant events. А Yes No More Research Recommended В Property is associated with the lives of significant persons. ☐ Yes ⊠ No ☐ More Research Recommended С Property has distinctive architectural characteristics. ☐ Yes ☐ No ☐ More Research Recommended D Property yields significant information in archeology or history.