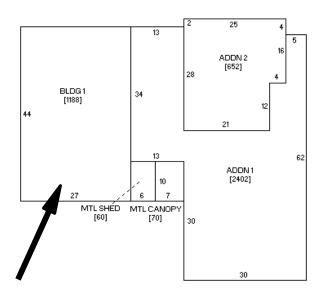

Site Inventory Form ⊠ New □ Supplemental State Inventory No. <u>92-00530</u> □ Part of a district with known boundaries (enter inventory no.) State Historical Society of Iowa Relationship: Contributing Noncontributing (November 2005) Contributes to a potential district with yet unknown boundaries National Register Status: (any that apply)  $\Box$  Listed  $\Box$  De-listed  $\Box$  NHL  $\Box$  DOE 9-Digit SHPO Review & Compliance (R&C) Number \_\_\_\_\_ Non-Extant (enter year) 2008 1. Name of Property historic name Y & G Service Station other names/site number <u>Downtown Survey Map # DT-112a</u> 2. Location street & number 201 N. Iowa Avenue vicinity, county <u>Washington</u> city or town <u>Washington</u> Legal Description: (If Rural) Township Name Township No. Range No. Section Quarter of Quarter (If Urban) Subdivision Original Plat Block(s) 3 Lot(s) south part of Lot 8 3. State/Federal Agency Certification [Skip this Section] 4. National Park Service Certification [Skip this Section] 5. Classification Category of Property (Check only one box) Number of Resources within Property  $\boxtimes$  building(s) If Non-Eligible Property If Eligible Property, enter number of: district Enter number of: Contributing Noncontributing site buildings buildings structure sites sites □ object structures structures objects objects Total Total Name of related project report or multiple property study (Enter "N/A" if the property is not part of a multiple property examination). Historical Architectural Data Base Number Title 6. Function or Use Current Functions (Enter categories from instructions) **Historic Functions** (Enter categories from instructions) 14D07 Transportation / gas station 14D09 Transportation / automotive service or repair 7. Description Architectural Classification (Enter categories from instructions) **Materials** (Enter categories from instructions) foundation walls (visible material) roof other **Narrative Description** (SEE CONTINUATION SHEETS, WHICH MUST BE COMPLETED) 8. Statement of Significance Applicable National Register Criteria (Mark "x" representing your opinion of eligibility after applying relevant National Register criteria) ☐ Yes ⊠ No ☐ More Research Recommended Property is associated with significant events. А Yes No More Research Recommended В Property is associated with the lives of significant persons. ☐ Yes ⊠ No ☐ More Research Recommended С Property has distinctive architectural characteristics. ☐ Yes ☐ No ☐ More Research Recommended D Property yields significant information in archeology or history.