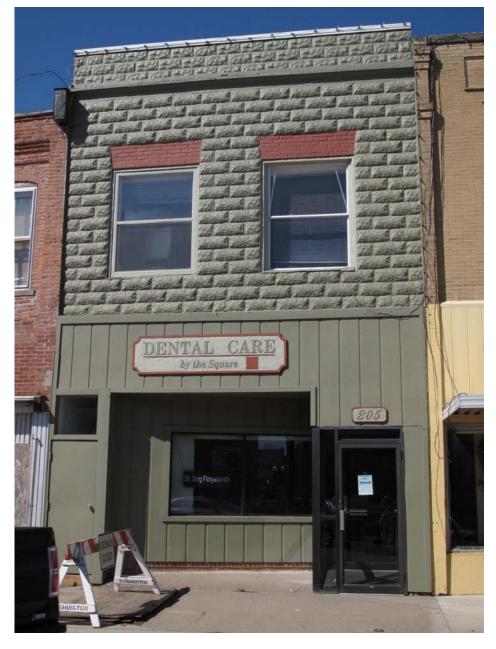

**Hollingsworth Building - 205 S. Marion Avenue -** State #92-00567 - Map #112 ~ 1 contributing building (A and C) - c.1910 (remodel) - early 20th century - concrete block Historic information:

1860s - owned by O.G. Russell, Corbin & Hott (1868-75)

Architectural information:

Height: 2 story

Walls: concrete block (rusticated) / brick

Storefront: remodeled - wood panelings - entry at right, upper entry at left

Windows: 1/1 windows

Architectural details: c.1910 concrete block facade

Architect/Builder: -

Modifications: Historic: c.1910 - façade remodel; Non-historic: 1980s - storefront remodel

#### 7. Narrative Description

This is a two-story commercial block with a rusticated concrete block facade. It is the only building with a facade of this material in the downtown. A side party wall was exposed during recent demolition of the neighboring building, showing older red brick of the original building. This side has now been clad in siding, with the front of the party wall also wrapped. The concrete block starts on the east side after this point. The storefront has been remodeled, with the entry on the right (north) side of the building. The storefront windows wall slants back and up slightly from the sidewalk to an earlier recessed entry location. The entry to the second story is on the far left side of the storefront, and there is a glass transom over the door. The first story is clad in wood. Two wide one-over-one-light double-hung windows are found on the second story. The windows do not have any sill detail, but the lintels are six courses of brick in a slightly flared jack arch lintel detail. Near the top of the building is a plain course of stone or concrete, creating a cornice.

#### 8. Narrative Statement of Significance

Similar to the building to the north, the core of this commercial building dates to the late 1850s or early 1860s, but the facade was remodeled around 1910. Thus, the primary integrity of the building dates from this later period. The remodel is significant as the only remodel or construction in this period to use rusticated concrete blocks as the primary facade material for a traditional downtown building.