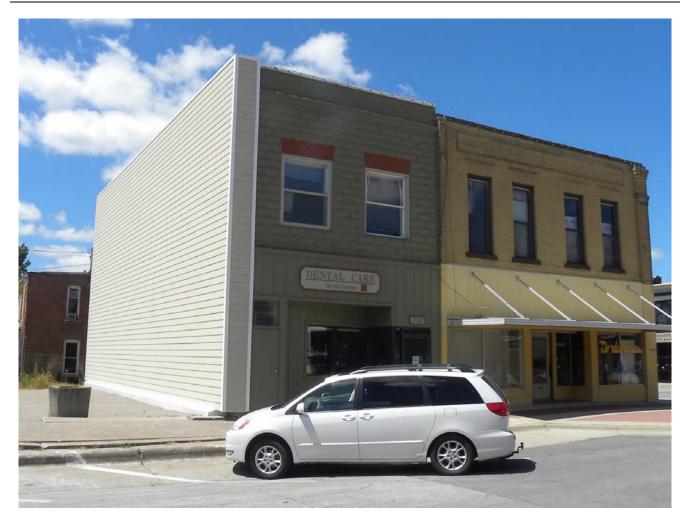

#### 7. Narrative Description

This is a two-story commercial block with a rusticated concrete block facade. It is the only building with a facade of this material in the downtown. A side party wall was exposed during recent demolition of the neighboring building, showing older red brick of the original building. This side has now been clad in siding, with the front of the party wall also wrapped. The concrete block starts on the east side after this point. The storefront has been remodeled, with the entry on the right (north) side of the building. The storefront windows wall slants back and up slightly from the sidewalk to an earlier recessed entry location. The entry to the second story is on the far left side of the storefront, and there is a glass transom over the door. The first story is clad in wood. Two wide one-over-one-light double-hung windows are found on the second story. The windows do not have any sill detail, but the lintels are six courses of brick in a slightly flared jack arch lintel detail. Near the top of the building is a plain course of stone or concrete, creating a cornice.

#### 8. Narrative Statement of Significance

Similar to the building to the north, the core of this commercial building dates to the late 1850s or early 1860s, but the facade was remodeled around 1910. Thus, the primary integrity of the building dates from this later period. The remodel is significant as the only remodel or construction in this period to use rusticated concrete blocks as the primary facade material for a traditional downtown building.