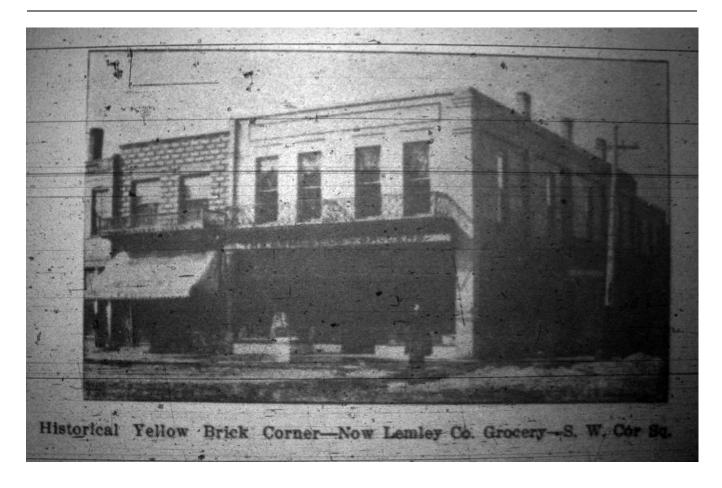

1875-1907 - owned by retired physician William Hollingsworth; 1885 - clothing/shoe store, 1890s-1900s - harness store

1907-1914 - owned by Clarence Hollingsworth - c. 1910 façade remodel (done by 1913 photo); 1917 - cleaning/pressing business

#### 7. Narrative Description

This is a two-story commercial block with a rusticated concrete block facade. It is the only building with a facade of this material in the downtown. A side party wall was exposed during recent demolition of the neighboring building, showing older red brick of the original building. This side has now been clad in siding, with the front of the party wall also wrapped. The concrete block starts on the east side after this point. The storefront has been remodeled, with the entry on the right (north) side of the building. The storefront windows wall slants back and up slightly from the sidewalk to an earlier recessed entry location. The entry to the second story is on the far left side of the storefront, and there is a glass transom over the door. The first story is clad in wood. Two wide one-over-one-light double-hung windows are found on the second story. The windows do not have any sill detail, but the lintels are six courses of brick in a slightly flared jack arch lintel detail. Near the top of the building is a plain course of stone or concrete, creating a cornice.

#### 8. Narrative Statement of Significance

Similar to the building to the north, the core of this commercial building dates to the late 1850s or early 1860s, but the facade was remodeled around 1910. Thus, the primary integrity of the building dates from this later period. The remodel is significant as the only remodel or construction in this period to use rusticated concrete blocks as the primary facade material for a traditional downtown building.