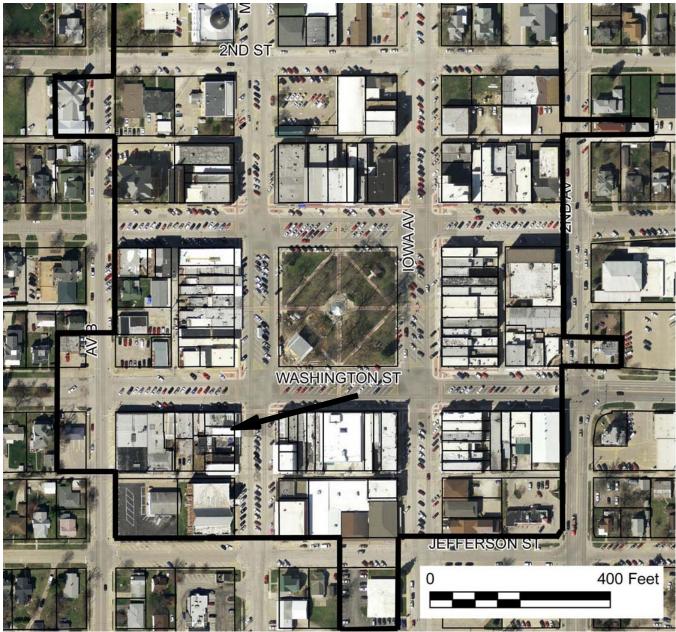

**Hollingsworth Building - 205 S. Marion Avenue -** State #92-00567 - Map #112 ~ 1 contributing building (A and C) - c.1910 (remodel) - early 20th century - concrete block Historic information:

1860s - owned by O.G. Russell, Corbin & Hott (1868-75)

#### 7. Narrative Description

This is a two-story commercial block with a rusticated concrete block facade. It is the only building with a facade of this material in the downtown. A side party wall was exposed during recent demolition of the neighboring building, showing older red brick of the original building. This side has now been clad in siding, with the front of the party wall also wrapped. The concrete block starts on the east side after this point. The storefront has been remodeled, with the entry on the right (north) side of the building. The storefront windows wall slants back and up slightly from the sidewalk to an earlier recessed entry location. The entry to the second story is on the far left side of the storefront, and there is a glass transom over the door. The first story is clad in wood. Two wide one-over-one-light double-hung windows are found on the second story. The windows do not have any sill detail, but the lintels are six courses of brick in a slightly flared jack arch lintel detail. Near the top of the building is a plain course of stone or concrete, creating a cornice.