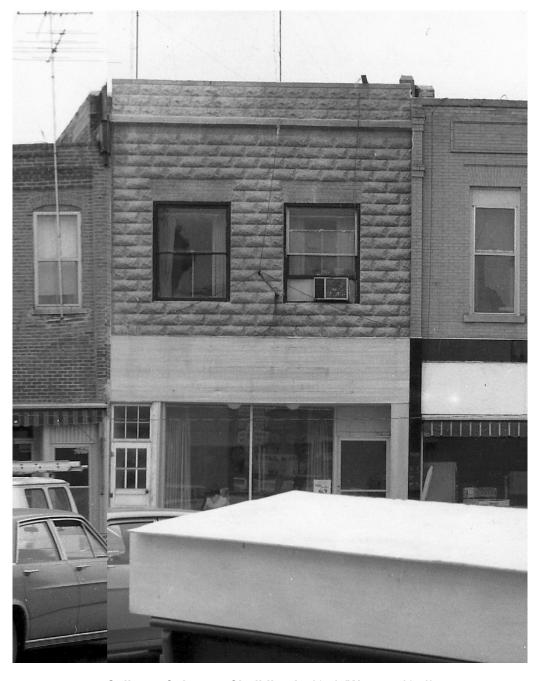

**Hollingsworth Building - 205 S. Marion Avenue -** State #92-00567 - Map #112 ~ 1 contributing building (A and C) - c.1910 (remodel) - early 20th century - concrete block Historic information:

1860s - owned by O.G. Russell, Corbin & Hott (1868-75)

1875-1907 - owned by retired physician William Hollingsworth; 1885 - clothing/shoe store, 1890s-1900s - harness store

1907-1914 - owned by Clarence Hollingsworth - c. 1910 façade remodel (done by 1913 photo); 1917 - cleaning/pressing business

1930s-40s - meat market (Cash & Carry, Twinam, Carr's Market)

c.1945-1950s - Modern Appliance Store (Harold Jarvis); 1950s-1966 - Jarvis Appliance

1969 - Zieglowsky's Floor Covering Store

2012 - dental office, apartment

Architectural information:

Height: 2 story

Walls: concrete block (rusticated) / brick

Storefront: remodeled - wood panelings - entry at right, upper entry at left

Windows: 1/1 windows

Architectural details: c.1910 concrete block facade

Architect/Builder: -

Modifications: Historic: c.1910 - façade remodel; Non-historic: 1980s - storefront remodel

#### 7. Narrative Description

This is a two-story commercial block with a rusticated concrete block facade. It is the only building with a facade of this material in the downtown. A side party wall was exposed during recent demolition of the neighboring building, showing older red brick of the original building. This side has now been clad in siding, with the front of the party wall also wrapped. The concrete block starts on the east side after this point. The storefront has been remodeled, with the entry on the right (north) side of the building. The storefront windows wall slants back and up slightly from the sidewalk to an earlier recessed entry location. The entry to the second story is on the far left side of the storefront, and there is a glass transom over the door. The first story is clad in wood. Two wide one-over-one-light double-hung windows are found on the second story. The windows do not have any sill detail, but the lintels are six courses of brick in a slightly flared jack arch lintel detail. Near the top of the building is a plain course of stone or concrete, creating a cornice.