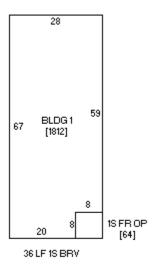

### **Building plan (from assessor's website)**

lowa Department of Cultural Affairs State Historical Society of Iowa

#### 7. Narrative Description

This building was built in 1998 per the assessor. The building has 8" poured concrete foundation, and asphalt shingle roof. The gray brick has light and dark variations. The southwest corner of the building is recessed with a round corner column, creating cover for the main entry. A large window to the right of the entry is also found in this space. The remainder of the facade (west) has a gently bowed window with five narrow rectangular windows. The remaining three sides of building are clad in vinyl siding. The south side has five paired vertical windows with vinyl frames. The rear of building has also has paired windows on the first story. There is a basement door and garage door at the basement level of the rear of building. The north wall has three horizontal, two pane windows with vinyl frames.