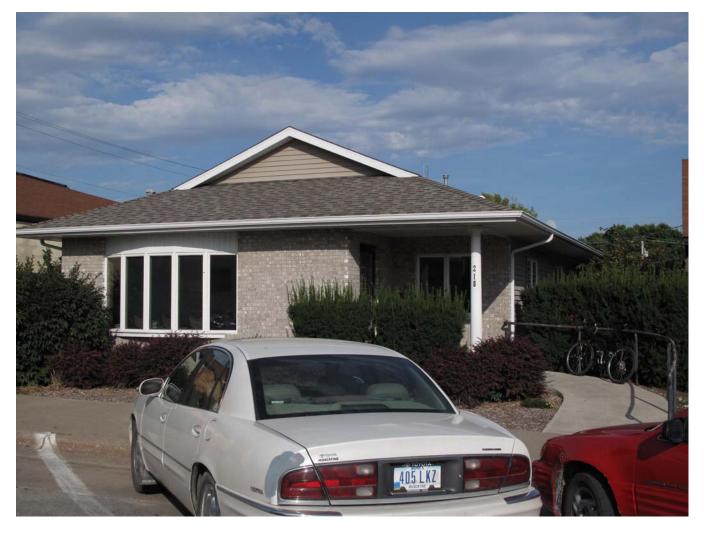

### **Digital photographs**

Photograph 92-00524-001 - West and south elevations, looking northeast (McCarley, September 20, 2011)

#### 7. Narrative Description

This building was built in 1998 per the assessor. The building has 8" poured concrete foundation, and asphalt shingle roof. The gray brick has light and dark variations. The southwest corner of the building is recessed with a round corner column, creating cover for the main entry. A large window to the right of the entry is also found in this space. The remainder of the facade (west) has a gently bowed window with five narrow rectangular windows. The remaining three sides of building are clad in vinyl siding. The south side has five paired vertical windows with vinyl frames. The rear of building has also has paired windows on the first story. There is a basement door and garage door at the basement level of the rear of building. The north wall has three horizontal, two pane windows with vinyl frames.