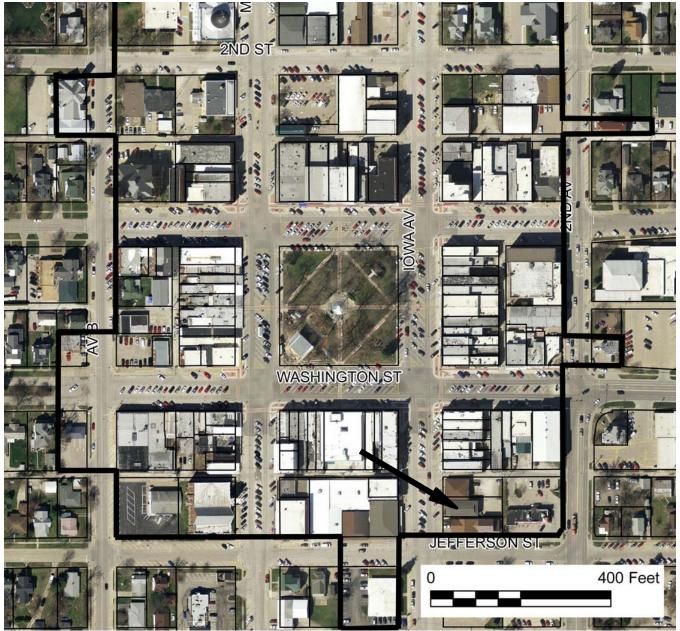

### **Location map**

2009 aerial photograph (Washington County) - line indicates survey/research area boundary