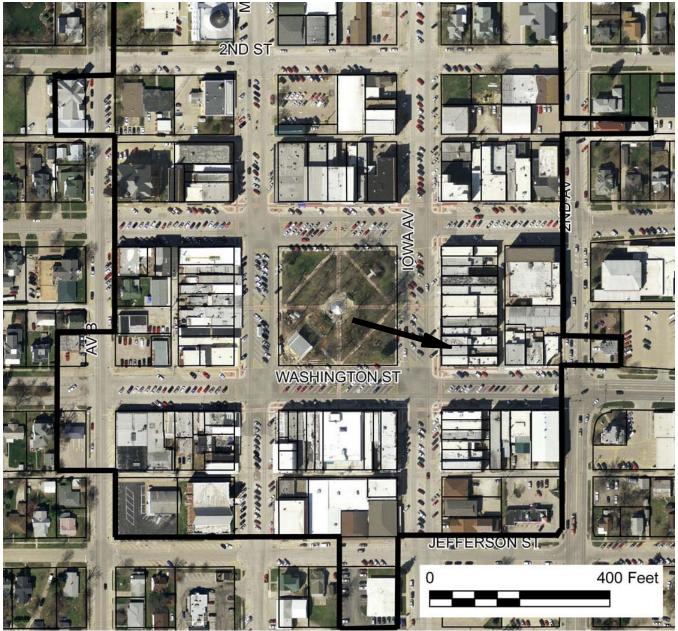

This form was prepared as part of a research/survey/nomination project in 2011-2012 funded by a HRDP grant from the State Historical Society of Iowa for the nomination of the Washington Downtown Historic District. The project was primarily structured to develop the nomination for the downtown, with additional research on each building documented on an Iowa Site Inventory form. The information below is taken from the table in the August 2012 draft of the nomination, with additional information documented on the property and photographs in the following sections.

Wilson Block - 118-120 S. lowa Avenue - State #92-00516 - Map #79 ~ 1 contributing building (A) - c.1858, c.1920s - early 20th century commercial Historic information:

118: 1858 - built for William Wilson, Jr. - hardware store, 1860s-1870s - Wm. Wilson & Bros., 1890s - Wilson Hardware