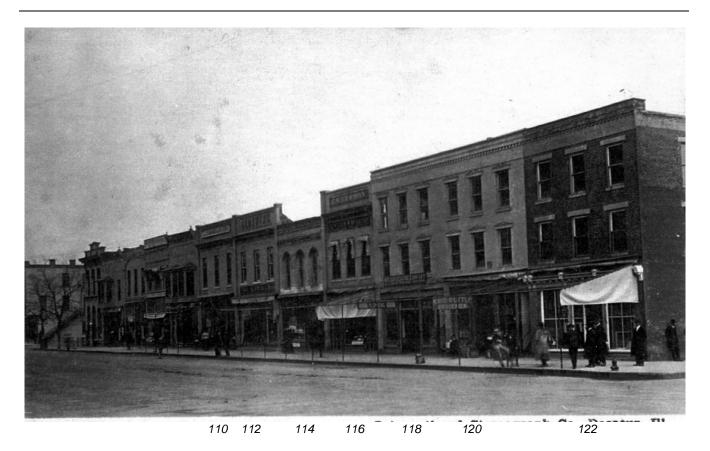

Wilson Block - 118-120 S. lowa Avenue - State #92-00516 - Map #79 ~ 1 contributing building (A) - c.1858, c.1920s - early 20th century commercial Historic information:

118: 1858 - built for William Wilson, Jr. - hardware store, 1860s-1870s - Wm. Wilson & Bros., 1890s - Wilson Hardware

120: 1870s - Kerr & Wilson - grocery - then Wilson & Beard; 1880s - Wilson, Beamer & Co - grocery; 1890s -C.M. Stinson - grocery - then Kay & Lytle

118: 1900s-1920s - Wilson Heating Company

120: 1900-1930s - R.L. Lytle Grocery

118: 1930s-1960s - shoe store (S&N Central Shoe, 1941 - Rob-Air Footware, 1950 - Booth & Horak Shoes, 1952 - Horak Shoes, c.1955-1960s - Wittrig Shoe Store

120: 1930s-1973 - Lytle Grocery

2012 - Edge2 (118), Dodici's Shop (120)