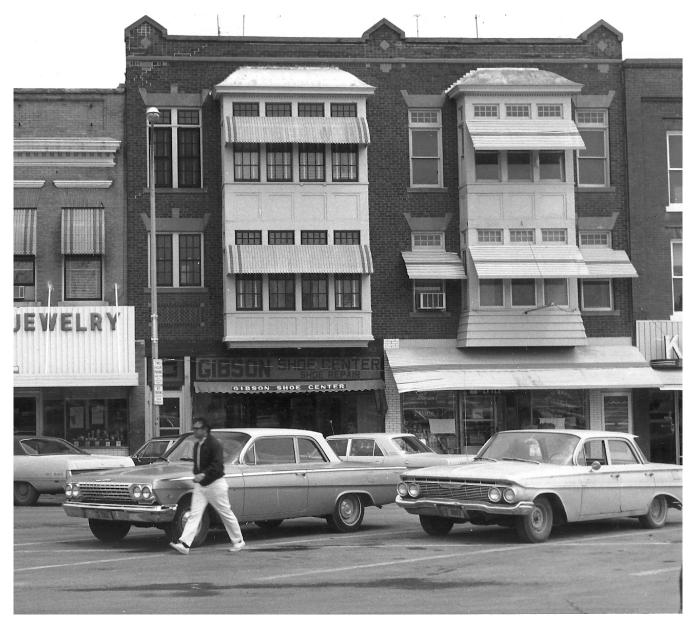

118: 1930s-1960s - shoe store (S&N Central Shoe, 1941 - Rob-Air Footware, 1950 - Booth & Horak Shoes, 1952 - Horak Shoes, c.1955-1960s - Wittrig Shoe Store

120: 1930s-1973 - Lytle Grocery

2012 - Edge2 (118), Dodici's Shop (120)

Architectural information:

Height: 3 story Walls: brick

Storefront: remodeled - two storefronts with central entries

Windows: 1/1 windows

Architectural details: brick/concrete detail on parapet, window hoods

Architect/Builder: -

Modifications: Historic: 2-story oriel windows added after 1926; Non-historic: storefront remodels

#### 7. Narrative Description

This is a three-story, two-storefront, brick commercial building with a two story rectangular oriel window on the second and third story of both sides. The 120 storefront has a centrally located recessed wood entry door with window. There are display windows on each side of the entry, as well as in the area that is recessed. The bulkheads are cement board with wood trim. The transom area is infilled with wood. There is a steel clad secondary entry to the second floor at the far right side of the facade. The 118 (north) storefront) has a centrally located entry door recessed with angled windows leading back to the entry. The bulkheads appear to be black structural glass. A steel clad secondary entry to the second floor at the far left side of the storefront,

Above each store front, there is a two story rectangular oriel window which covers much of the facade. These windows were added in the 1920s or early 1930s. The oriel window on the 120 (south) half is centered, with three one-over-one-light double-hung windows on the front (west) with another narrower