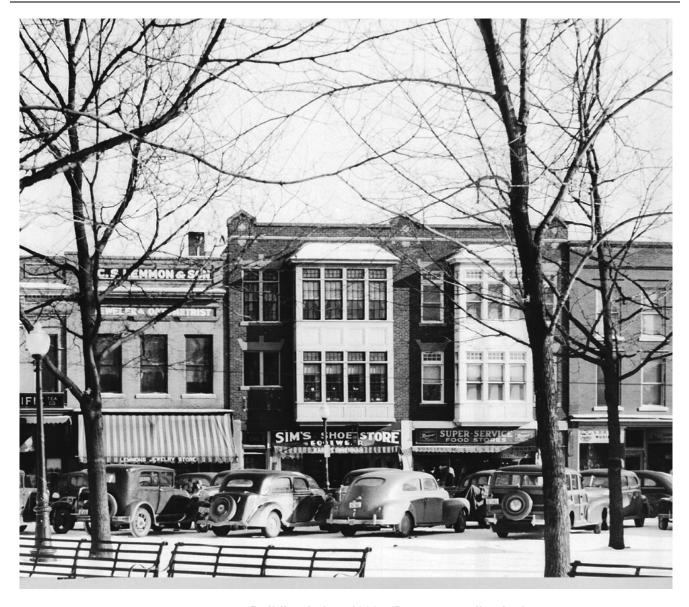

Wilson Block - 118-120 S. lowa Avenue - State #92-00516 - Map #79 ~ 1 contributing building (A) - c.1858, c.1920s - early 20th century commercial Historic information:

118: 1858 - built for William Wilson, Jr. - hardware store, 1860s-1870s - Wm. Wilson & Bros., 1890s - Wilson Hardware

120: 1870s - Kerr & Wilson - grocery - then Wilson & Beard; 1880s - Wilson, Beamer & Co - grocery; 1890s -C.M. Stinson - grocery - then Kay & Lytle

118: 1900s-1920s - Wilson Heating Company

120: 1900-1930s - R.L. Lytle Grocery

118: 1930s-1960s - shoe store (S&N Central Shoe, 1941 - Rob-Air Footware, 1950 - Booth & Horak Shoes, 1952 - Horak Shoes, c.1955-1960s - Wittrig Shoe Store

120: 1930s-1973 - Lytle Grocery

2012 - Edge2 (118), Dodici's Shop (120)

Architectural information:

Height: 3 story Walls: brick

Storefront: remodeled - two storefronts with central entries

Windows: 1/1 windows

Architectural details: brick/concrete detail on parapet, window hoods

Architect/Builder: -

Modifications: Historic: 2-story oriel windows added after 1926; Non-historic: storefront remodels

#### 7. Narrative Description

This is a three-story, two-storefront, brick commercial building with a two story rectangular oriel window on the second and third story of both sides. The 120 storefront has a centrally located recessed wood entry door with window. There are display windows on each side of the entry, as well as in the area that is recessed. The bulkheads are cement board with wood trim. The transom area is infilled with wood. There is a steel clad secondary entry to the second floor at the far right side of the facade. The 118 (north) storefront) has a centrally located entry door recessed with angled windows leading back to the entry. The bulkheads appear to be black structural glass. A steel clad secondary entry to the second floor at the far left side of the storefront,

Above each store front, there is a two story rectangular oriel window which covers much of the facade. These windows were added in the 1920s or early 1930s. The oriel window on the 120 (south) half is centered, with three one-over-one-light double-hung windows on the front (west) with another narrower