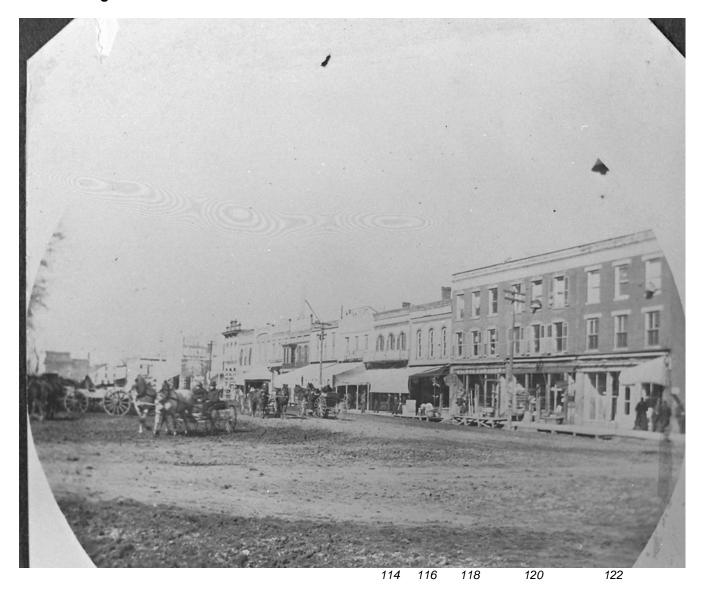

Wilson Block - 118-120 S. lowa Avenue - State #92-00516 - Map #79 ~ 1 contributing building (A) - c.1858, c.1920s - early 20th century commercial Historic information:

118: 1858 - built for William Wilson, Jr. - hardware store, 1860s-1870s - Wm. Wilson & Bros., 1890s - Wilson Hardware

120: 1870s - Kerr & Wilson - grocery - then Wilson & Beard; 1880s - Wilson, Beamer & Co - grocery; 1890s -C.M. Stinson - grocery - then Kay & Lytle

118: 1900s-1920s - Wilson Heating Company

120: 1900-1930s - R.L. Lytle Grocery

118: 1930s-1960s - shoe store (S&N Central Shoe, 1941 - Rob-Air Footware, 1950 - Booth & Horak Shoes, 1952 - Horak Shoes, c.1955-1960s - Wittrig Shoe Store

120: 1930s-1973 - Lytle Grocery

2012 - Edge2 (118), Dodici's Shop (120)