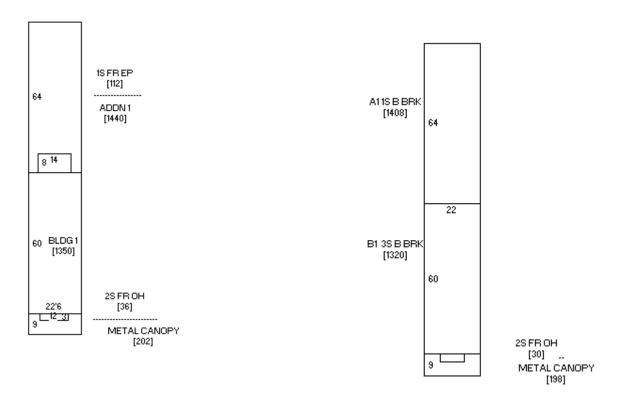

Architectural information:

Height: 3 story Walls: brick

Storefront: remodeled - two storefronts with central entries

Windows: 1/1 windows

Architectural details: brick/concrete detail on parapet, window hoods

#### 7. Narrative Description

This is a three-story, two-storefront, brick commercial building with a two story rectangular oriel window on the second and third story of both sides. The 120 storefront has a centrally located recessed wood entry door with window. There are display windows on each side of the entry, as well as in the area that is recessed. The bulkheads are cement board with wood trim. The transom area is infilled with wood. There is a steel clad secondary entry to the second floor at the far right side of the facade. The 118 (north) storefront) has a centrally located entry door recessed with angled windows leading back to the entry. The bulkheads appear to be black structural glass. A steel clad secondary entry to the second floor at the far left side of the storefront,

Above each store front, there is a two story rectangular oriel window which covers much of the facade. These windows were added in the 1920s or early 1930s. The oriel window on the 120 (south) half is centered, with three one-over-one-light double-hung windows on the front (west) with another narrower

one-over-one-light double-hung window on each side of the oriel window. There are also two more windows, both one-over-one-light double-hung windows, the same size as the windows in the oriel. They are shorter than the window opening so there is vinyl siding infill above each window. All these windows have replacement sashes, but they retain historic stone (or concrete) sills and lintels. The oriel window is clad in vinyl siding. At the bottom of the oriel, the profile is slightly flared. The roof of the oriel is visible, and appears to be a metal roof. The oriel window on the 118 (north) half is wider and covers the south two-thirds of this half of the building. The oriel window is likewise clad in later siding, with historic photographs showing the wood detail on the window originally. Each story has four replacement one-over-one-light double-hung windows on the front (west) and one on each side. A set of paired one-over-one-light double-hung window is located to the north (left) of the oriel window on each story with historic stone (or concrete) sills and lintels.