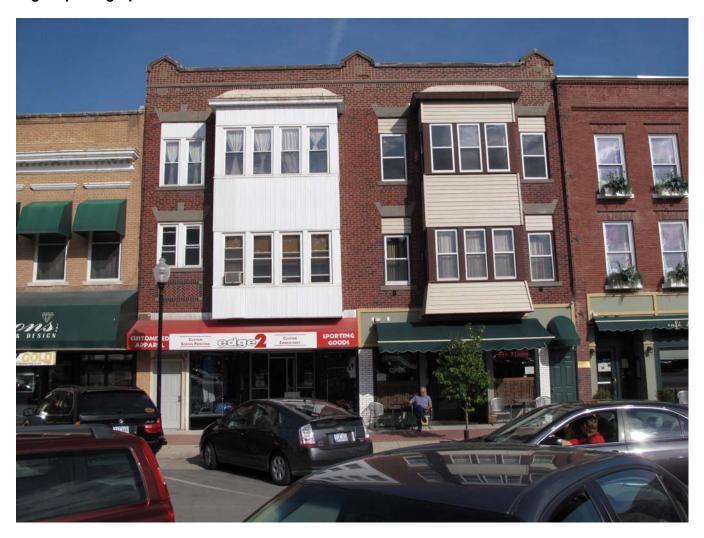

118: 1930s-1960s - shoe store (S&N Central Shoe, 1941 - Rob-Air Footware, 1950 - Booth & Horak Shoes, 1952 - Horak Shoes, c.1955-1960s - Wittrig Shoe Store

120: 1930s-1973 - Lytle Grocery

2012 - Edge2 (118), Dodici's Shop (120)

Architectural information:

Height: 3 story Walls: brick

Storefront: remodeled - two storefronts with central entries

Windows: 1/1 windows

Architectural details: brick/concrete detail on parapet, window hoods

#### 7. Narrative Description

This is a three-story, two-storefront, brick commercial building with a two story rectangular oriel window on the second and third story of both sides. The 120 storefront has a centrally located recessed wood entry door with window. There are display windows on each side of the entry, as well as in the area that is recessed. The bulkheads are cement board with wood trim. The transom area is infilled with wood. There is a steel clad secondary entry to the second floor at the far right side of the facade. The 118 (north) storefront) has a centrally located entry door recessed with angled windows leading back to the entry. The bulkheads appear to be black structural glass. A steel clad secondary entry to the second floor at the far left side of the storefront,

Above each store front, there is a two story rectangular oriel window which covers much of the facade. These windows were added in the 1920s or early 1930s. The oriel window on the 120 (south) half is centered, with three one-over-one-light double-hung windows on the front (west) with another narrower

one-over-one-light double-hung window on each side of the oriel window. There are also two more windows, both one-over-one-light double-hung windows, the same size as the windows in the oriel. They are shorter than the window opening so there is vinyl siding infill above each window. All these windows have replacement sashes, but they retain historic stone (or concrete) sills and lintels. The oriel window is clad in vinyl siding. At the bottom of the oriel, the profile is slightly flared. The roof of the oriel is visible, and appears to be a metal roof. The oriel window on the 118 (north) half is wider and covers the south two-thirds of this half of the building. The oriel window is likewise clad in later siding, with historic photographs showing the wood detail on the window originally. Each story has four replacement one-over-one-light double-hung windows on the front (west) and one on each side. A set of paired one-over-one-light double-hung window is located to the north (left) of the oriel window on each story with historic stone (or concrete) sills and lintels.