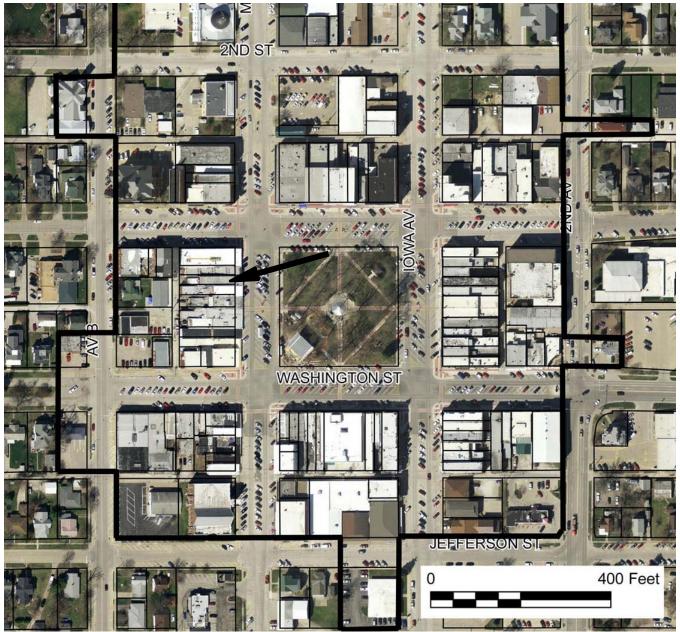

| Site Inventory Form State Historical Society of Iowa (November 2005)                  | Relationshi                       | ct with known<br>p: ⊠ Contrib |                                         |                                                                               |
|---------------------------------------------------------------------------------------|-----------------------------------|-------------------------------|-----------------------------------------|-------------------------------------------------------------------------------|
|                                                                                       | National Register                 | Status:(any t<br>view & Comp  | hat apply) ☐ Listed<br>iance (R&C) Numb | $\square$ De-listed $\square$ NHL $\square$ DOE                               |
| 1. Name of Property                                                                   |                                   |                               |                                         |                                                                               |
| historic name Mount Building                                                          |                                   |                               |                                         |                                                                               |
| other names/site number                                                               | own Survey Map #                  | £DT-018                       |                                         |                                                                               |
| 2. Location                                                                           |                                   |                               |                                         |                                                                               |
| street & number 107 S. Marion A                                                       | Avenue                            |                               |                                         |                                                                               |
| city or town Washington                                                               |                                   |                               | _ Uricinity, o                          | county Washington                                                             |
| Legal Description: (If Rural) Towns                                                   | hip Name                          | Township                      | No. Range No                            | . Section Quarter of Quarter                                                  |
| (If Urban) Subdivision Origi                                                          | nal Plat Block(s)                 | <u>14</u> Lot                 | s) North 18' Lot 4                      | - also Lot 1 – S 5.5'                                                         |
| 3. State/Federal Agency Certific                                                      |                                   |                               |                                         |                                                                               |
| <ul><li>4. National Park Service Certific</li><li>5. Classification</li></ul>         | ation [Skip this S                | ection]                       |                                         |                                                                               |
| Category of Property (Check only o                                                    | ne box) Number of                 | Resources                     | vithin Property                         |                                                                               |
| building(s)                                                                           | <i>If Non-Eligi</i><br>Enter numb | ble Property                  |                                         | roperty, enter number of:                                                     |
| ☐ district<br>☐ site                                                                  |                                   | uildings                      | Contributing 1                          | Noncontributing buildings                                                     |
| structure                                                                             | s                                 | ites                          | _                                       | sites                                                                         |
| ☐ object                                                                              |                                   | tructures                     | _                                       | structures                                                                    |
|                                                                                       |                                   | bjects<br>otal                | <u> </u>                                | objects<br>Total                                                              |
| Name of related project report or me                                                  | ultiple property stud             | <b>dy</b> (Enter "N/A" i      |                                         | of a multiple property examination).<br>prical Architectural Data Base Number |
| 6. Function or Use                                                                    |                                   | Com                           | ent Functions (F                        |                                                                               |
| Historic Functions (Enter categories                                                  |                                   |                               | ·                                       | ter categories from instructions)                                             |
| 02E Commerce / specialty store                                                        | / boots & shoes                   |                               | A01 Commerce / bu                       | usiness / real estate office                                                  |
| 02E05: Commerce / specialty sto                                                       | ore / hardware                    |                               |                                         |                                                                               |
| 02E Commerce / specialty store                                                        | / appliances                      |                               |                                         |                                                                               |
| 7. Description                                                                        |                                   |                               |                                         |                                                                               |
| Architectural Classification (Ente                                                    | r categories from instru          | ,                             | erials (Enter categorie                 | s from instructions)                                                          |
| 09F05: Commerce / brick front                                                         |                                   | foun                          | dation                                  | 04 Stone                                                                      |
| 05D: Queen Anne                                                                       |                                   | wall:                         | s (visible material)                    | 03 Brick                                                                      |
|                                                                                       |                                   | roof                          |                                         |                                                                               |
|                                                                                       |                                   | othe                          |                                         |                                                                               |
| Narrative Description ( SEE                                                           | CONTINUATION S                    | SHEETS, WH                    | CH MUST BE CO                           | MPLETED)                                                                      |
| 8. Statement of Significance Applicable National Register Criteri                     | a (Mark "v" representing          | n vour opinion of             | eligibility after applying              | relevant National Pegister critoria                                           |
|                                                                                       | commended                         |                               | is associated with si                   |                                                                               |
| ☐ Yes ☒ No ☐ More Research Re                                                         |                                   | B Property                    | is associated with th                   | e lives of significant persons.                                               |
| <ul><li>✓ Yes ☐ No ☐ More Research Re</li><li>☐ Yes ☐ No ☐ More Research Re</li></ul> |                                   |                               |                                         | tectural characteristics.  brmation in archeology or history.                 |