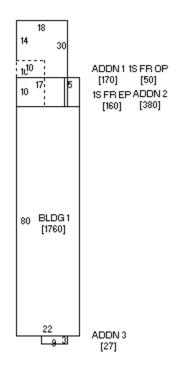

| Site Inventory Form State Historical Society of Iowa (November 2005)                  | Relationshi                       | ct with known<br>p: ⊠ Contrib |                                         |                                                                               |
|---------------------------------------------------------------------------------------|-----------------------------------|-------------------------------|-----------------------------------------|-------------------------------------------------------------------------------|
|                                                                                       | National Register                 | Status:(any t<br>view & Comp  | hat apply) ☐ Listed<br>iance (R&C) Numb | $\square$ De-listed $\square$ NHL $\square$ DOE                               |
| 1. Name of Property                                                                   |                                   |                               |                                         |                                                                               |
| historic name Mount Building                                                          |                                   |                               |                                         |                                                                               |
| other names/site number                                                               | own Survey Map #                  | £DT-018                       |                                         |                                                                               |
| 2. Location                                                                           |                                   |                               |                                         |                                                                               |
| street & number 107 S. Marion A                                                       | Avenue                            |                               |                                         |                                                                               |
| city or town Washington                                                               |                                   |                               | _ Uricinity, o                          | county Washington                                                             |
| Legal Description: (If Rural) Towns                                                   | hip Name                          | Township                      | No. Range No                            | . Section Quarter of Quarter                                                  |
| (If Urban) Subdivision Origi                                                          | nal Plat Block(s)                 | <u>14</u> Lot                 | s) North 18' Lot 4                      | - also Lot 1 – S 5.5'                                                         |
| 3. State/Federal Agency Certific                                                      |                                   |                               |                                         |                                                                               |
| <ul><li>4. National Park Service Certific</li><li>5. Classification</li></ul>         | ation [Skip this S                | ection]                       |                                         |                                                                               |
| Category of Property (Check only o                                                    | ne box) Number of                 | Resources                     | vithin Property                         |                                                                               |
| building(s)                                                                           | <i>If Non-Eligi</i><br>Enter numb | ble Property                  |                                         | roperty, enter number of:                                                     |
| ☐ district<br>☐ site                                                                  |                                   | uildings                      | Contributing 1                          | Noncontributing buildings                                                     |
| structure                                                                             | s                                 | ites                          | _                                       | sites                                                                         |
| ☐ object                                                                              |                                   | tructures                     | _                                       | structures                                                                    |
|                                                                                       |                                   | bjects<br>otal                | <u> </u>                                | objects<br>Total                                                              |
| Name of related project report or me                                                  | ultiple property stud             | <b>dy</b> (Enter "N/A" i      |                                         | of a multiple property examination).<br>prical Architectural Data Base Number |
| 6. Function or Use                                                                    |                                   | Com                           | ent Functions (F                        |                                                                               |
| Historic Functions (Enter categories                                                  |                                   |                               | ·                                       | ter categories from instructions)                                             |
| 02E Commerce / specialty store                                                        | / boots & shoes                   |                               | A01 Commerce / bu                       | usiness / real estate office                                                  |
| 02E05: Commerce / specialty sto                                                       | ore / hardware                    |                               |                                         |                                                                               |
| 02E Commerce / specialty store                                                        | / appliances                      |                               |                                         |                                                                               |
| 7. Description                                                                        |                                   |                               |                                         |                                                                               |
| Architectural Classification (Ente                                                    | r categories from instru          | ,                             | erials (Enter categorie                 | s from instructions)                                                          |
| 09F05: Commerce / brick front                                                         |                                   | foun                          | dation                                  | 04 Stone                                                                      |
| 05D: Queen Anne                                                                       |                                   | wall:                         | s (visible material)                    | 03 Brick                                                                      |
|                                                                                       |                                   | roof                          |                                         |                                                                               |
|                                                                                       |                                   | othe                          |                                         |                                                                               |
| Narrative Description ( SEE                                                           | CONTINUATION S                    | SHEETS, WH                    | CH MUST BE CO                           | MPLETED)                                                                      |
| 8. Statement of Significance Applicable National Register Criteri                     | a (Mark "v" representing          | n vour opinion of             | eligibility after applying              | relevant National Pegister critoria                                           |
|                                                                                       | commended                         |                               | is associated with si                   |                                                                               |
| ☐ Yes ☒ No ☐ More Research Re                                                         |                                   | B Property                    | is associated with th                   | e lives of significant persons.                                               |
| <ul><li>✓ Yes ☐ No ☐ More Research Re</li><li>☐ Yes ☐ No ☐ More Research Re</li></ul> |                                   |                               |                                         | tectural characteristics.  brmation in archeology or history.                 |