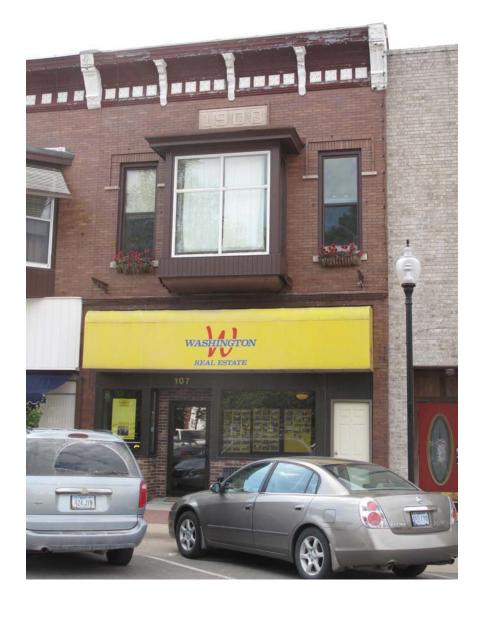

| Site Inventory Form State Historical Society of Iowa (November 2005)                  | Relationshi                       | ct with known<br>p: ⊠ Contrib |                                         |                                                                               |
|---------------------------------------------------------------------------------------|-----------------------------------|-------------------------------|-----------------------------------------|-------------------------------------------------------------------------------|
|                                                                                       | National Register                 | Status:(any t<br>view & Comp  | hat apply) ☐ Listed<br>iance (R&C) Numb | $\square$ De-listed $\square$ NHL $\square$ DOE                               |
| 1. Name of Property                                                                   |                                   |                               |                                         |                                                                               |
| historic name Mount Building                                                          |                                   |                               |                                         |                                                                               |
| other names/site number                                                               | own Survey Map #                  | £DT-018                       |                                         |                                                                               |
| 2. Location                                                                           |                                   |                               |                                         |                                                                               |
| street & number 107 S. Marion A                                                       | Avenue                            |                               |                                         |                                                                               |
| city or town Washington                                                               |                                   |                               | _ Uricinity, o                          | county Washington                                                             |
| Legal Description: (If Rural) Towns                                                   | hip Name                          | Township                      | No. Range No                            | . Section Quarter of Quarter                                                  |
| (If Urban) Subdivision Origi                                                          | nal Plat Block(s)                 | <u>14</u> Lot                 | s) North 18' Lot 4                      | - also Lot 1 – S 5.5'                                                         |
| 3. State/Federal Agency Certific                                                      |                                   |                               |                                         |                                                                               |
| <ul><li>4. National Park Service Certific</li><li>5. Classification</li></ul>         | ation [Skip this S                | ection]                       |                                         |                                                                               |
| Category of Property (Check only o                                                    | ne box) Number of                 | Resources                     | vithin Property                         |                                                                               |
| building(s)                                                                           | <i>If Non-Eligi</i><br>Enter numb | ble Property                  |                                         | roperty, enter number of:                                                     |
| ☐ district<br>☐ site                                                                  |                                   | uildings                      | Contributing 1                          | Noncontributing buildings                                                     |
| structure                                                                             | s                                 | ites                          | _                                       | sites                                                                         |
| ☐ object                                                                              |                                   | tructures                     | _                                       | structures                                                                    |
|                                                                                       |                                   | bjects<br>otal                | <u> </u>                                | objects<br>Total                                                              |
| Name of related project report or me                                                  | ultiple property stud             | <b>dy</b> (Enter "N/A" i      |                                         | of a multiple property examination).<br>prical Architectural Data Base Number |
| 6. Function or Use                                                                    |                                   | Com                           | ent Functions (F                        |                                                                               |
| Historic Functions (Enter categories                                                  |                                   |                               | ·                                       | ter categories from instructions)                                             |
| 02E Commerce / specialty store                                                        | / boots & shoes                   |                               | A01 Commerce / bu                       | usiness / real estate office                                                  |
| 02E05: Commerce / specialty sto                                                       | ore / hardware                    |                               |                                         |                                                                               |
| 02E Commerce / specialty store                                                        | / appliances                      |                               |                                         |                                                                               |
| 7. Description                                                                        |                                   |                               |                                         |                                                                               |
| Architectural Classification (Ente                                                    | r categories from instru          | ,                             | erials (Enter categorie                 | s from instructions)                                                          |
| 09F05: Commerce / brick front                                                         |                                   | foun                          | dation                                  | 04 Stone                                                                      |
| 05D: Queen Anne                                                                       |                                   | wall:                         | s (visible material)                    | 03 Brick                                                                      |
|                                                                                       |                                   | roof                          |                                         |                                                                               |
|                                                                                       |                                   | othe                          |                                         |                                                                               |
| Narrative Description ( SEE                                                           | CONTINUATION S                    | SHEETS, WH                    | CH MUST BE CO                           | MPLETED)                                                                      |
| 8. Statement of Significance Applicable National Register Criteri                     | a (Mark "v" representing          | n vour opinion of             | eligibility after applying              | relevant National Pegister critoria                                           |
|                                                                                       | commended                         |                               | is associated with si                   |                                                                               |
| ☐ Yes ☒ No ☐ More Research Re                                                         |                                   | B Property                    | is associated with th                   | e lives of significant persons.                                               |
| <ul><li>✓ Yes ☐ No ☐ More Research Re</li><li>☐ Yes ☐ No ☐ More Research Re</li></ul> |                                   |                               |                                         | tectural characteristics.  brmation in archeology or history.                 |