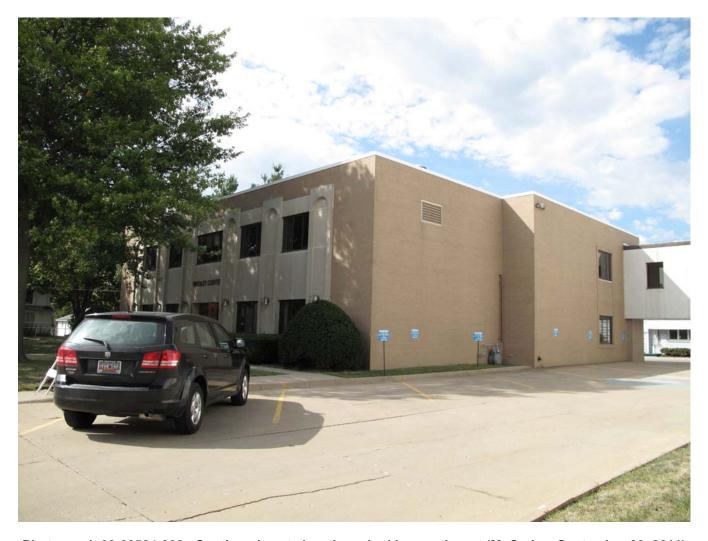

Wesley Center Washington

Name of Property County

220 West Second Street Washington

Address City

Photograph 92-00584-002 - South and east elevations, looking northwest (McCarley, September 20, 2011)