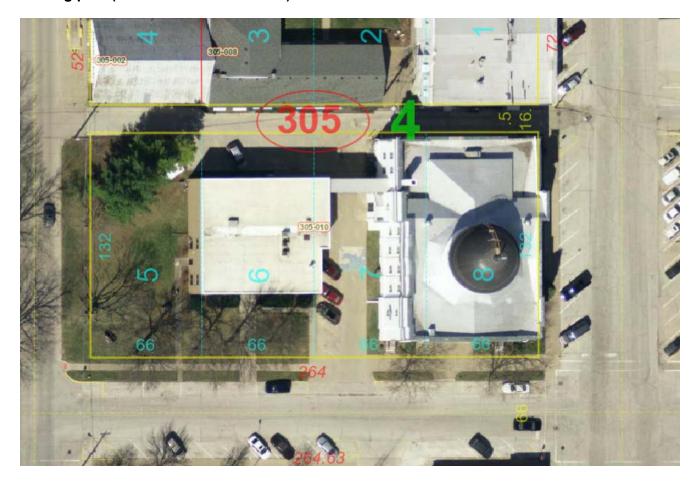

### **Building plan (from assessor's website)**

Site Number <u>92-00584</u>
Related District Number <u>92-00349</u>

| Page 5                 |            |  |
|------------------------|------------|--|
| Wesley Center          | Washington |  |
| Name of Property       | County     |  |
| 220 West Second Street | Washington |  |
| Address                | City       |  |