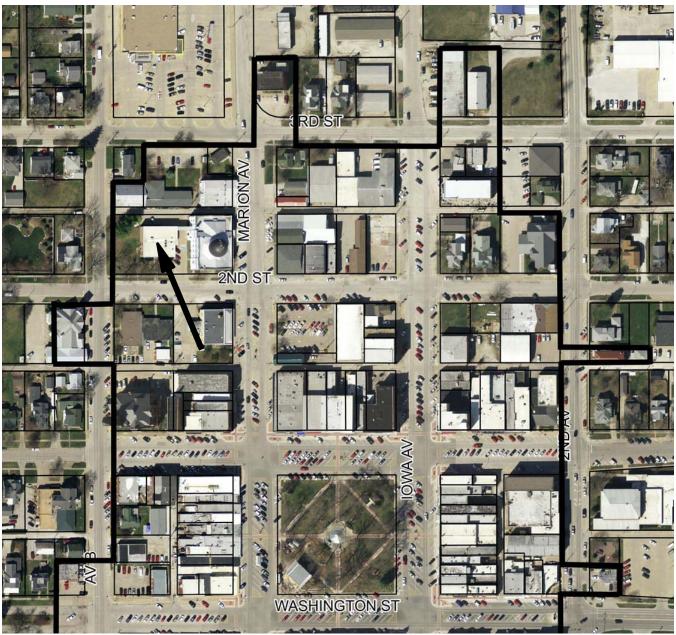

### **Location map**

2009 aerial photograph (Washington County) – line indicates survey/research area boundary

Site Number <u>92-00584</u>
Related District Number <u>92-00349</u>

| Page 4                 |            |
|------------------------|------------|
| Wesley Center          | Washington |
| Name of Property       | County     |
|                        |            |
| 220 West Second Street | Washington |
| Address                | City       |