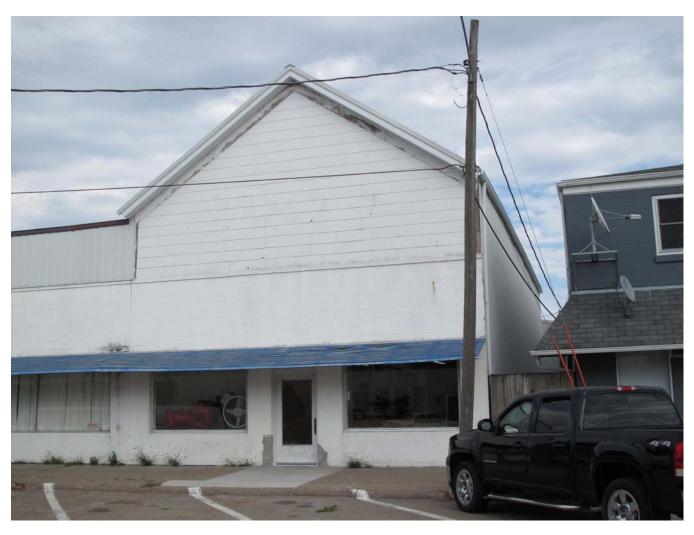

### 7. Narrative Description

This is a two story gable-front frame commercial building constructed around 1895 as part residence and part commercial. The second story and gable are clad in asbestos siding, and the visible south side of the building is clad in metal siding. The roof is ridged steel. The storefront has been remodeled with concrete block in conjunction with the building to the north around 1960 for Farmers Implement Company. It has a central wood door with large window flanked by two large single-light windows. The asbestos shingle siding on the upper story has covered the earlier windows (see historic photo), and the metal siding on sides has covered those windows. A fixed awning extends across the front of the building and on to the front of the adjacent building to the north.

#### 8. Narrative Statement of Significance

This two-story gable-front frame commercial building has been clad with siding on the upper portion of the facade and on the south elevation, covering window opening visible in a historic photograph of the building. As a result, the historic features and materials of the building have been obscured, and the building is counted as non-contributing in the Washington Downtown Historic District. If the siding were removed, it is recommended that the building be reassessed for historic significance. Despite the later storefront remodel, exposing the historic windows may be sufficient to reclassify the building as contributing in the historic district.