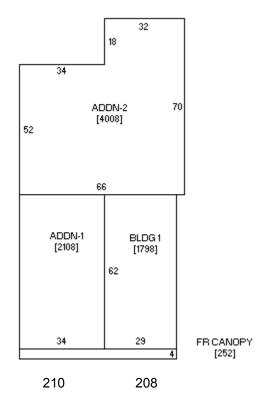

c.1960 - bought by Farmers Implement Company - expand into space from 210 - remodeled both storefronts jointly

2008 - Powercom 2012 - Powercom

Architectural information:

Height: 2 story

Walls: frame - asbestos/metal siding

Storefront: remodeled with concrete blocks to tie to building to north

Windows: covered by siding Architectural details: -

Architect/Builder: -

Modifications: Historic: 1950s - storefront remodeled jointly with 210; Non-historic: -

### 7. Narrative Description

This is a two story gable-front frame commercial building constructed around 1895 as part residence and part commercial. The second story and gable are clad in asbestos siding, and the visible south side of the building is clad in metal siding. The roof is ridged steel. The storefront has been remodeled with concrete block in conjunction with the building to the north around 1960 for Farmers Implement Company. It has a central wood door with large window flanked by two large single-light windows. The asbestos shingle siding on the upper story has covered the earlier windows (see historic photo), and the metal siding on sides has covered those windows. A fixed awning extends across the front of the building and on to the front of the adjacent building to the north.