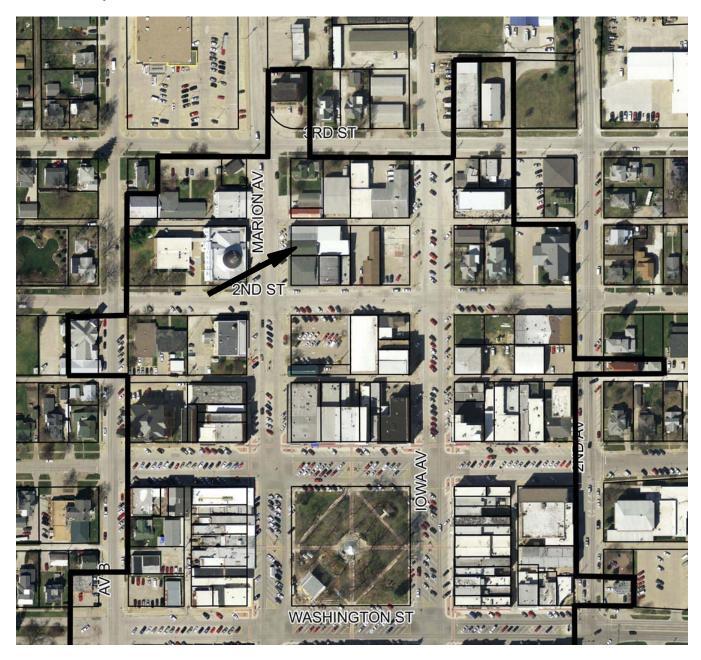

**Donovan Building - 206-208 N. Marion Avenue -** State #92-00553 - Map #51 ~ 1 non-contributing building (clad) - c.1895, c.1970s - gable front commercial Historic information:

c.1895 - built by David L. and Dora Donovan - 1897 and 1902 maps shows south half as dwelling, north half as wallpaper store, and paint shop at rear - David was house painter, and 1st car owner in city in 1901