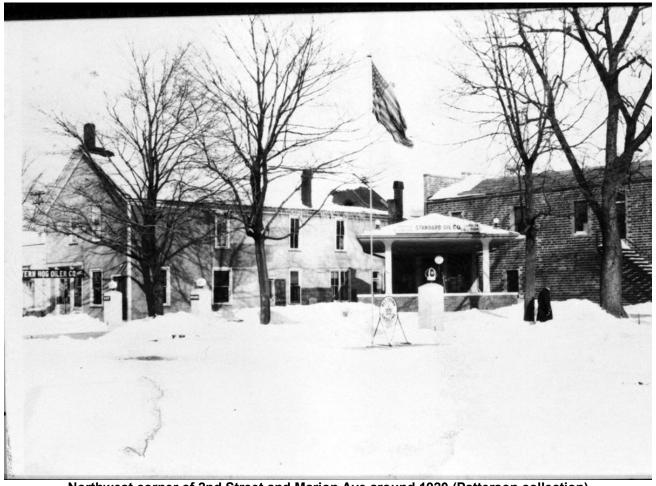

### 7. Narrative Description

This is a two story gable-front frame commercial building constructed around 1895 as part residence and part commercial. The second story and gable are clad in asbestos siding, and the visible south side of the building is clad in metal siding. The roof is ridged steel. The storefront has been remodeled with concrete block in conjunction with the building to the north around 1960 for Farmers Implement Company. It has a central wood door with large window flanked by two large single-light windows. The asbestos shingle siding on the upper story has covered the earlier windows (see historic photo), and the metal siding on sides has covered those windows. A fixed awning extends across the front of the building and on to the front of the adjacent building to the north.

#### 8. Narrative Statement of Significance

This two-story gable-front frame commercial building has been clad with siding on the upper portion of the facade and on the south elevation, covering window opening visible in a historic photograph of the building. As a result, the historic features and materials of the building have been obscured, and the building is counted as non-contributing in the Washington Downtown Historic District. If the siding were removed, it is recommended that the building be reassessed for historic significance. Despite the later storefront remodel, exposing the historic windows may be sufficient to reclassify the building as contributing in the historic district.